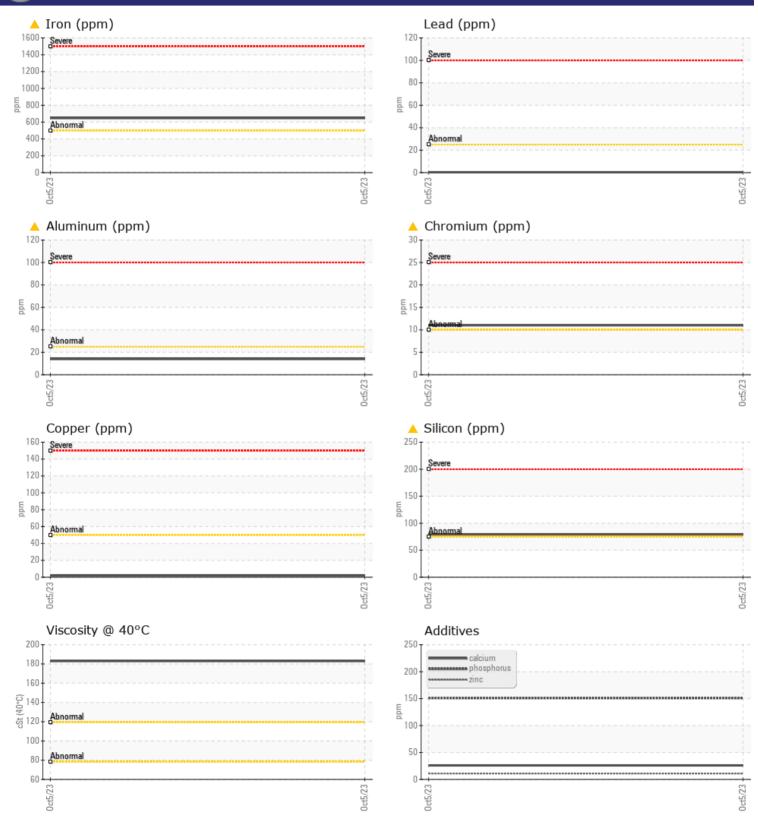

CONSTRUCTION EQUIPMENT X58693 VOLVO EC350EL 310238 - REAR RIGHT FINAL DRIVE

| Sample No: | VCP413483 |
|------------|-----------|
| Oil Type:  | NOT GIVEN |
| Job No:    | X58693    |

Boron

VOLVO

| VOLVO         |              |             |      |  |
|---------------|--------------|-------------|------|--|
| SAMPLI        | E INFORMATIO | N           |      |  |
| Sample Number |              | VCP413483   | <br> |  |
| Sample Date   |              | 05 Oct 2023 | <br> |  |
| Machine Hours |              | 7972        | <br> |  |
| Oil Hours     |              | 0           | <br> |  |
| Oil Changed   |              | Changed     | <br> |  |
| Sample Status |              | ABNORMAL    | <br> |  |
|               |              |             |      |  |
| OIL CON       | DITION       |             |      |  |
| Visc @ 40°C   | cSt          | 183         | <br> |  |
|               | 001          |             |      |  |
| VOLVO         |              |             |      |  |
| CONTAI        | MINATION     |             |      |  |
| Silicon       | ppm          | <b>A</b> 79 | <br> |  |
| Sodium        | ppm          | 3           | <br> |  |
| Potassium     | ppm          | 3           | <br> |  |
|               |              |             |      |  |
| WEAR I        | METALS       |             |      |  |
| Iron          | ppm          | <b>648</b>  | <br> |  |
| Copper        | ppm          | 2           | <br> |  |
| Lead          | ppm          | ■ <1        | <br> |  |
| Tin           | ppm          | 0           | <br> |  |
| Aluminum      | ppm          | <b>1</b> 4  | <br> |  |
| Chromium      | ppm          | <b>1</b> 1  | <br> |  |
| Molybdenum    | ppm          | 1           | <br> |  |
| Nickel        | ppm          | 2           | <br> |  |
| Titanium      | ppm          | 1           | <br> |  |
| Silver        | ppm          | <1          | <br> |  |
| Manganese     | ppm          | 6           | <br> |  |
| Vanadium      | ppm          | <1          | <br> |  |
|               |              |             |      |  |
| ADDITI        | VES          |             | <br> |  |
| Calcium       | ppm          | 26          | <br> |  |
| Magnesium     | ppm          | 6           | <br> |  |
| Zinc          | ppm          | 11          | <br> |  |
| Phosphorus    | ppm          | 151         | <br> |  |
| Barium        | ppm          | 3           | <br> |  |
|               |              |             |      |  |

## Diagnosis

We advise that you check all areas where dirt can enter the system. The oil change at the time of sampling has been noted. Resample at the next service interval to monitor.Gear wear is indicated. Elemental levels of silicon (Si) and aluminum (Al) indicate alumina-silicate (coarse dirt) ingress. The condition of the oil is acceptable for the time in service.