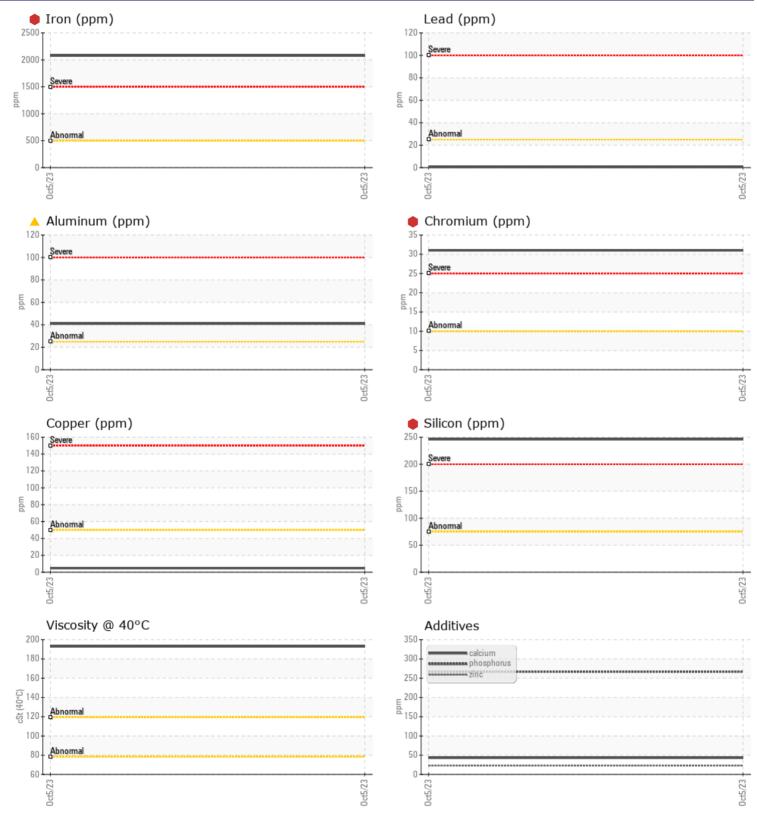

## Diagnosis

We advise that you check all areas where dirt can enter the system. The oil change at the time of sampling has been noted. We advise that you inspect for the source(s) of wear. We recommend an early resample to monitor this condition.Gear wear is indicated. Elemental levels of silicon (Si) and aluminum (Al) indicate alumina-silicate (coarse dirt) ingress. The oil is no longer serviceable due to the presence of contaminants.