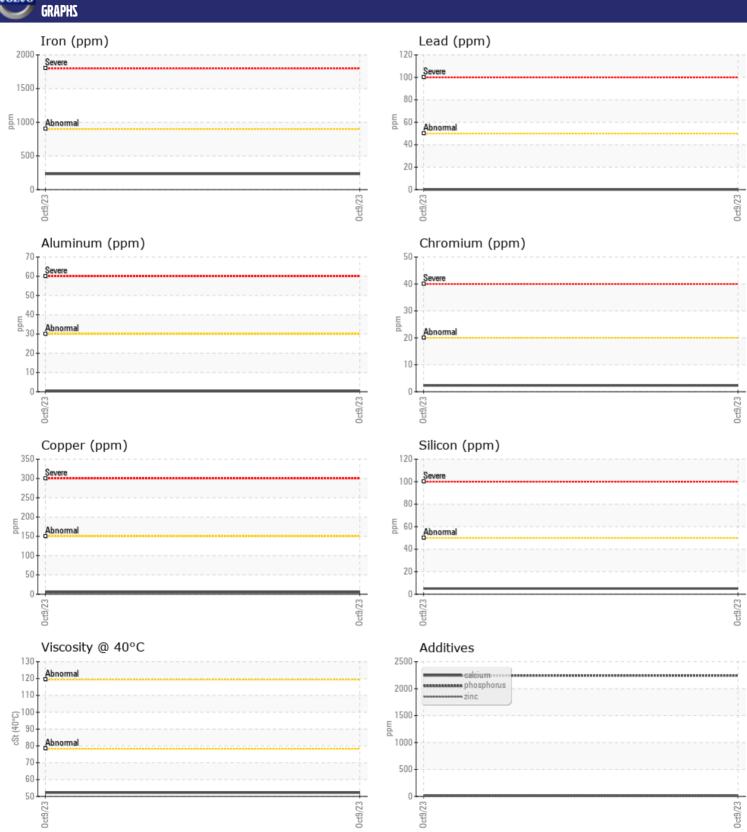

CONSTRUCTION EQUIPMENT
SWA383794 VALFAIR VOLVO A25G 740065 - FRONT AXLE

Sample No: VCP429267 Oil Type: **NOT GIVEN** 

Job No: SWA383794 VALFAIR

| VOLVO CAMPI   | E INFORMATIO | Ŋ             |   |      |
|---------------|--------------|---------------|---|------|
| Sample Number |              | VCP429267     |   | <br> |
| Sample Number |              | 09 Oct 2023   |   | <br> |
| Machine Hours |              | 7688          |   | <br> |
| Oil Hours     |              | 0             |   | <br> |
| Oil Changed   |              | Not Changd    |   | <br> |
|               |              | NORMAL        |   | <br> |
| Sample Status |              | NORWAL        |   | <br> |
| VOLVO         |              |               |   |      |
| OIL CON       | IDITION      |               |   |      |
| Visc @ 40°C   | cSt          | <b>52.2</b>   |   | <br> |
| VOLVO         |              |               |   |      |
| CONTAI        | MINATION     |               |   |      |
| _             | MINATION     | ·             | _ |      |
| Silicon       | ppm          | ■5            |   | <br> |
| Sodium        | ppm          | <b>1</b>      |   | <br> |
| Potassium     | ppm          | <b>■2</b>     |   | <br> |
| VOLVO         |              |               |   |      |
| WEAR N        | METALS       |               |   |      |
| Iron          | ppm          | ■233          |   | <br> |
| Copper        | ppm          | <b>■</b> 5    |   | <br> |
| Lead          | ppm          | ■0            |   | <br> |
| Tin           | ppm          | <b>■&lt;1</b> |   | <br> |
| Aluminum      | ppm          | <b>■&lt;1</b> |   | <br> |
| Chromium      | ppm          | <b>2</b>      |   | <br> |
| Molybdenum    | ppm          | <1            |   | <br> |
| Nickel        | ppm          | <b>1</b>      |   | <br> |
| Titanium      | ppm          | 0             |   | <br> |
| Silver        | ppm          | 1             |   | <br> |
| Manganese     | ppm          | 12            |   | <br> |
| Vanadium      | ppm          | 0             |   | <br> |
|               |              |               |   | <br> |
| ADDITIV       | VES          |               |   |      |
| Calcium       | ppm          | 17            |   | <br> |
| Magnesium     | ppm          | 2             |   | <br> |
| Zinc          | ppm          | 22            |   | <br> |
| Phosphorus    | ppm          | 2244          |   | <br> |
| Barium        | ppm          | 2             |   | <br> |
| Boron         | ppm          | 60            |   | <br> |
|               |              |               |   |      |

## Diagnosis

Resample at the next service interval to monitor.All component wear rates are normal. There is no indication of any contamination in the oil. The condition of the oil is acceptable for the time in service.