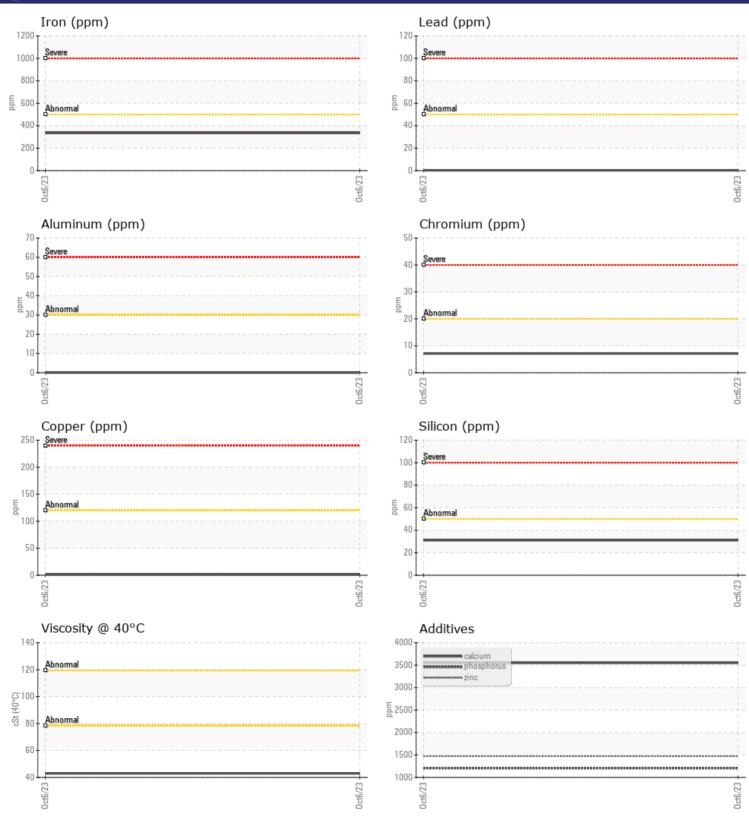

VOLVO

|               | E INFORMATION |             |      |  |
|---------------|---------------|-------------|------|--|
| Sample Number |               | VCP425999   | <br> |  |
| Sample Date   |               | 06 Oct 2023 | <br> |  |
| Machine Hours |               | 1475        | <br> |  |
| Oil Hours     |               | 1475        | <br> |  |
| Oil Changed   |               | Changed     | <br> |  |
| Sample Status |               | NORMAL      | <br> |  |
|               |               |             |      |  |
| OIL CON       |               |             |      |  |
|               |               |             |      |  |
| Visc @ 40°C   | cSt           | <b>42.9</b> | <br> |  |
| VOLVO         |               |             |      |  |
| CONTAI        | MINATION      |             |      |  |
| Silicon       | ppm           | 31          | <br> |  |
| Sodium        | ppm           | 2           | <br> |  |
| Potassium     | ppm           | 2           | <br> |  |
|               | 1.1.          |             |      |  |
| VOLVO         | AFTALC        |             |      |  |
| WEAR I        | METALS        |             |      |  |
| Iron          | ppm           | 335         | <br> |  |
| Copper        | ppm           | ∎1          | <br> |  |
| Lead          | ppm           | □ <1        | <br> |  |
| Tin           | ppm           | 0           | <br> |  |
| Aluminum      | ppm           | 0           | <br> |  |
| Chromium      | ppm           | 7           | <br> |  |
| Molybdenum    | ppm           | 16          | <br> |  |
| Nickel        | ppm           | 2           | <br> |  |
| Titanium      | ppm           | <1          | <br> |  |
| Silver        | ppm           | 0           | <br> |  |
| Manganese     | ppm           | 13          | <br> |  |
| Vanadium      | ppm           | 0           | <br> |  |
|               |               |             |      |  |
|               | VES           |             |      |  |
| Calcium       | ppm           | 3551        | <br> |  |
| Magnesium     | ppm           | 12          | <br> |  |
| Zinc          | ppm           | 1473        | <br> |  |
| Phosphorus    | ppm           | 1206        | <br> |  |
| Barium        | ppm           | 2           | <br> |  |
| Sanan         | PP'''         | -           |      |  |

## **CONSTRUCTION EQUIPMENT**

GRAPHS

VOLVO

Contact/Location: SERVICE MANAGER - HMRTOU