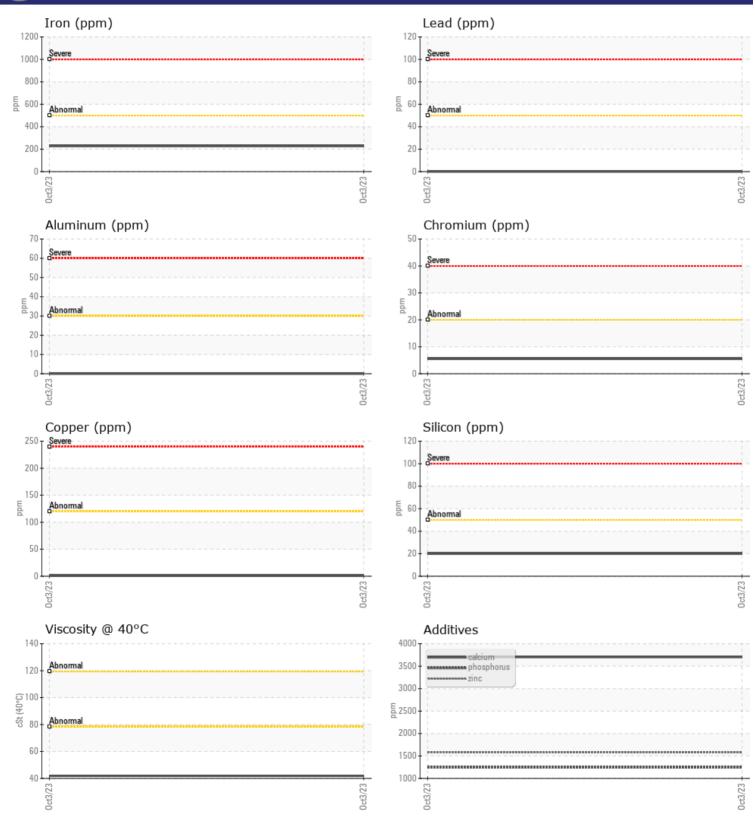

CONSTRUCTION EQUIPMENT A11170 VOLVOL110H 632555 - REAR AXLE

 Sample No:
 VCP412612

 Oil Type:
 MOBIL WB 102

 Job No:
 A11170

Boron

ppm

VOLVO

|               | E INFORMATION |               |            | <br> |  |
|---------------|---------------|---------------|------------|------|--|
| Sample Number |               | VCP412612     |            | <br> |  |
| Sample Date   |               | 03 Oct 2023   |            | <br> |  |
| Machine Hours |               | 1760          |            | <br> |  |
| Oil Hours     |               | 1000          |            | <br> |  |
| Oil Changed   |               | Changed       |            | <br> |  |
| Sample Status |               | NORMAL        |            | <br> |  |
|               |               |               |            |      |  |
| OIL CON       |               |               |            |      |  |
| Visc @ 40°C   | cSt           | <b>—</b> 41.0 |            | <br> |  |
| VISC @ 40 C   | CSL           | <b>41.9</b>   |            | <br> |  |
| VOLVO         |               |               |            | <br> |  |
| CONTA         | MINATION      |               |            |      |  |
| Silicon       | ppm           | 20            |            | <br> |  |
| Sodium        | ppm           | 2             |            | <br> |  |
| Potassium     | ppm           | 2             |            | <br> |  |
|               |               |               |            |      |  |
| WEAD          | METALS        |               |            |      |  |
|               |               |               | <u>.</u> . |      |  |
| Iron          | ppm           | 228           |            | <br> |  |
| Copper        | ppm           | <b></b> <1    |            | <br> |  |
| Lead          | ppm           | 0             |            | <br> |  |
| Tin           | ppm           | 0             |            | <br> |  |
| Aluminum      | ppm           | 0             |            | <br> |  |
| Chromium      | ppm           | 6             |            | <br> |  |
| Molybdenum    | ppm           | 14            |            | <br> |  |
| Nickel        | ppm           | 2             |            | <br> |  |
| Titanium      | ppm           | <1            |            | <br> |  |
| Silver        | ppm           | 0             |            | <br> |  |
| Manganese     | ppm           | 16            |            | <br> |  |
| Vanadium      | ppm           | 0             |            | <br> |  |
| VOLVO         |               |               |            | <br> |  |
| ADDITI        | VES           |               |            |      |  |
| Calcium       | ppm           | 3703          |            | <br> |  |
| Magnesium     | ppm           | 12            |            | <br> |  |
| Zinc          | ppm           | 1579          |            | <br> |  |
| Phosphorus    | ppm           | 1246          |            | <br> |  |
| Barium        | ppm           | 2             |            | <br> |  |
|               | 2211          |               |            |      |  |

## Diagnosis

Resample at the next service interval to monitor.All component wear rates are normal. There is no indication of any contamination in the oil. The condition of the oil is acceptable for the time in service.