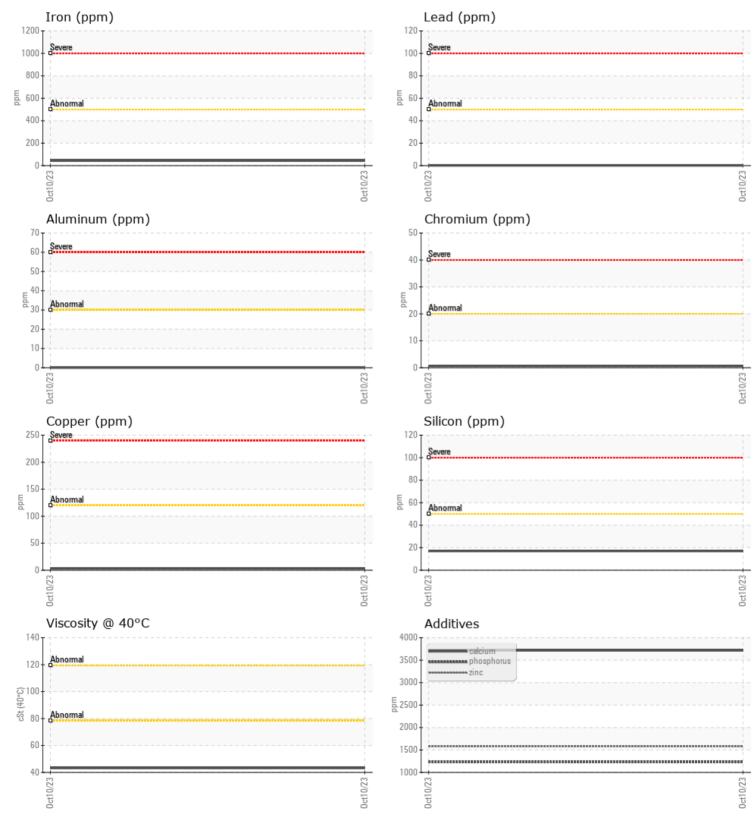

CONSTRUCTION EQUIPMENT X45604 VOLVO L 1 20H 32901 - FRONT AXLE

Sample No: VCP391242 **Oil Type:** VOLVO Job No: X45604

VOLVO

|               | INFORMATION | N           |      |  |
|---------------|-------------|-------------|------|--|
| Sample Number |             | VCP391242   | <br> |  |
|               |             |             |      |  |
| Sample Date   |             | 10 Oct 2023 | <br> |  |
| Machine Hours |             | 3224        | <br> |  |
| Oil Hours     |             | 0           | <br> |  |
| Oil Changed   |             | N/A         | <br> |  |
| Sample Status |             | ABNORMAL    | <br> |  |
| VOLVO         |             |             |      |  |
| OIL CON       | DITION      |             |      |  |
| Visc @ 40°C   | cSt         | 43.2        | <br> |  |
|               |             |             |      |  |
| VOLVO         |             |             | <br> |  |
|               | MINATION    |             |      |  |
| Silicon       | ppm         | <b>1</b> 7  | <br> |  |
| Sodium        | ppm         | 0           | <br> |  |
| Potassium     | ppm         | <b>1</b>    | <br> |  |
|               |             |             |      |  |
| WEAR N        | METALS      |             |      |  |
| Iron          | ppm         | 44          | <br> |  |
| Copper        | ppm         | 3           | <br> |  |
| Lead          | ppm         | ■ <1        | <br> |  |
| Tin           | ppm         | <b>■</b> <1 | <br> |  |
| Aluminum      | ppm         | 0           | <br> |  |
| Chromium      | ppm         |             | <br> |  |
| Molybdenum    | ppm         | 1           | <br> |  |
| Nickel        | ppm         | <b></b> <1  | <br> |  |
| Titanium      | ppm         | <1          | <br> |  |
| Silver        | ppm         | 0           | <br> |  |
| Manganese     | ppm         | 2           | <br> |  |
| Vanadium      | ppm         | 0           | <br> |  |
|               | 1ª 1ª       | -           |      |  |
| VOLVO         | IFC         |             |      |  |
| ADDITIN       | ÆS          |             |      |  |
| Calcium       | ppm         | 3716        | <br> |  |
| Magnesium     | ppm         | 15          | <br> |  |
| Zinc          | ppm         | 1580        | <br> |  |
| Phosphorus    | ppm         | 1230        | <br> |  |
| Barium        | ppm         | 2           | <br> |  |
| Boron         | ppm         | 128         | <br> |  |
|               |             |             |      |  |

## Diagnosis

We advise that you inspect for the source(s) of metal. Resample at the next service interval to monitor.High concentration of visible metal present. All component wear rates are normal. There is no indication of any contamination in the oil. The condition of the oil is acceptable for the time in service.