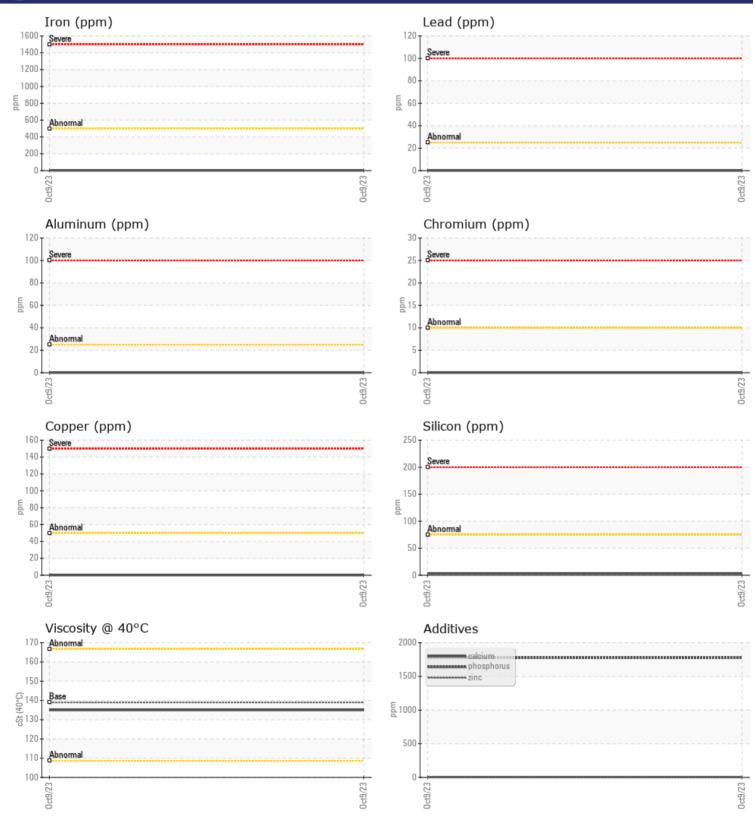

### SAMPLE INFORMATION

VOLVO

|               | -      |              | - | - | - |
|---------------|--------|--------------|---|---|---|
| Sample Number |        | VCP429164    |   |   |   |
| Sample Date   |        | 09 Oct 2023  |   |   |   |
| Machine Hours |        | 947          |   |   |   |
| Oil Hours     |        | 10           |   |   |   |
| Oil Changed   |        | Not Changd   |   |   |   |
| Sample Status |        | NORMAL       |   |   |   |
|               |        |              |   |   |   |
| OIL CONDI     | ITION  |              |   |   |   |
| Visc @ 40°C   | cSt    | 135          |   |   |   |
| CONTAMI       | NATION |              |   |   |   |
| Silicon       | ppm    | 3            |   |   |   |
| Sodium        | ppm    | 0            |   |   |   |
| Potassium     | ppm    | <b>  </b> <1 |   |   |   |
|               |        |              |   |   |   |
| WEAR ME       | TALS   |              |   |   |   |
| Iron          | ppm    | 2            |   |   |   |
| Copper        | ppm    | 0            |   |   |   |
| Lead          | ppm    | 0            |   |   |   |
| Tin           | ppm    | 0            |   |   |   |
| Aluminum      | ppm    | 0            |   |   |   |
| Chromium      | ppm    | 0            |   |   |   |
| Molybdenum    | ppm    | <b>  </b> <1 |   |   |   |
| Nickel        | ppm    | <b>□</b> <1  |   |   |   |
| Titanium      | ppm    | 0            |   |   |   |
| Silver        | ppm    | 0            |   |   |   |
| Manganese     | ppm    | 0            |   |   |   |
| Vanadium      | ppm    | 0            |   |   |   |
| ADDITIVE      | 2      |              |   |   |   |
| Calcium       | ppm    | 4            |   |   |   |
| Magnesium     | ppm    | <b>■</b> <1  |   |   |   |
| Zinc          | ppm    | 5            |   |   |   |
| Phosphorus    | ppm    | 1775         |   |   |   |

## **CONSTRUCTION EQUIPMENT**

GRAPHS

VOLVO