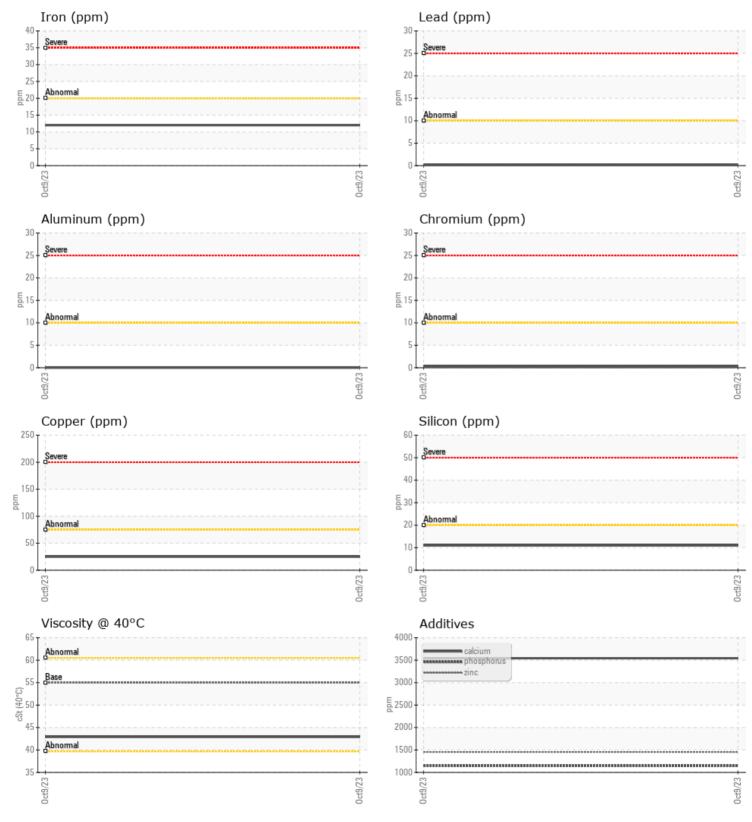

CONSTRUCTION EQUIPMENT 384055 ALTA RENTS VOLVO A30G 752253 - WET DISC BRAKE

 Sample No:
 VCP440245

 Oil Type:
 VOLVO WB 102

 Job No:
 384055 ALTA RENTS

Boron

VOLVO

| VOLVO          |             |              |      |  |
|----------------|-------------|--------------|------|--|
| SAMPLE         | INFORMATION |              |      |  |
| Sample Number  | <u>.</u>    | VCP440245    | <br> |  |
| Sample Date    |             | 09 Oct 2023  | <br> |  |
| Machine Hours  |             | 806          | <br> |  |
| Oil Hours      |             | 0            | <br> |  |
| Oil Changed    |             | Not Changd   | <br> |  |
| Sample Status  |             | NORMAL       | <br> |  |
|                |             |              |      |  |
| OIL CON        | DITION      |              |      |  |
| Visc @ 40°C    | cSt         | 42.9         | <br> |  |
| VISC @ 40 C    | CSI         | 42.9         | <br> |  |
| VOLVO          |             |              |      |  |
| CONTAM         | MINATION    |              |      |  |
| Silicon        | ppm         | 11           | <br> |  |
| Sodium         | ppm         | <b>1</b>     | <br> |  |
| Potassium      | ppm         | 3            | <br> |  |
|                |             |              |      |  |
| WEAR M         | AFTAIS      |              |      |  |
|                |             |              |      |  |
| Iron           | ppm         | □ 12<br>□ 25 | <br> |  |
| Copper<br>Lead | ppm         | <1           | <br> |  |
| Tin            | ppm         |              | <br> |  |
| Aluminum       | ppm<br>ppm  | 0            | <br> |  |
| Chromium       | ppm         | <b>□</b> <1  | <br> |  |
| Molybdenum     | ppm         | ■<1          | <br> |  |
| Nickel         | ppm         | □ <1         | <br> |  |
| Titanium       | ppm         | 0            | <br> |  |
| Silver         | ppm         | 0            | <br> |  |
| Manganese      | ppm         | ■<1          | <br> |  |
| Vanadium       | ppm         | 0            | <br> |  |
|                |             |              |      |  |
| ADDITIV        | 155         |              |      |  |
|                |             |              |      |  |
| Calcium        | ppm         | 3543         | <br> |  |
| Magnesium      | ppm         | 9            | <br> |  |
| Zinc           | ppm         | 1455         | <br> |  |
| Phosphorus     | ppm         | <b>1146</b>  | <br> |  |
| Barium         | ppm         | 2            | <br> |  |

## **CONSTRUCTION EQUIPMENT**

GRAPHS

VOLVO

Report Id: VOLVO0096 [WUSCAR] 05977411 (Generated: 10/29/2023 03:00:09) Rev: 1

Contact/Location: Robert LaPlante - VOLVO0096