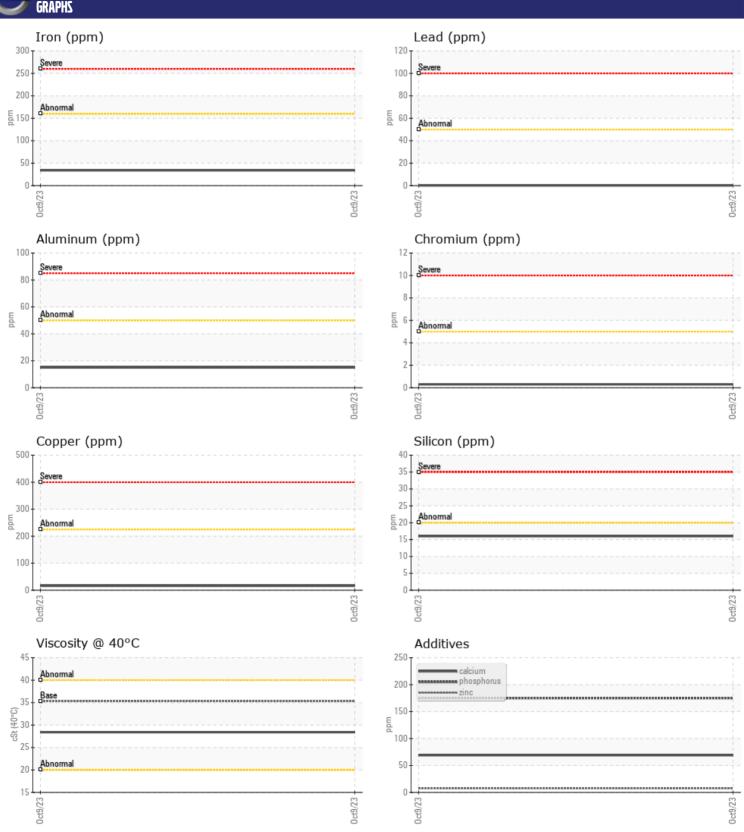

## Diagnosis

No corrective action is recommended at this time. The filter change at the time of sampling has been noted. Resample at the next service interval to monitor. Moderate concentration of visible metal present. All component wear rates are normal. There is no indication of any contamination in the fluid. The condition of the fluid is acceptable for the time in service.