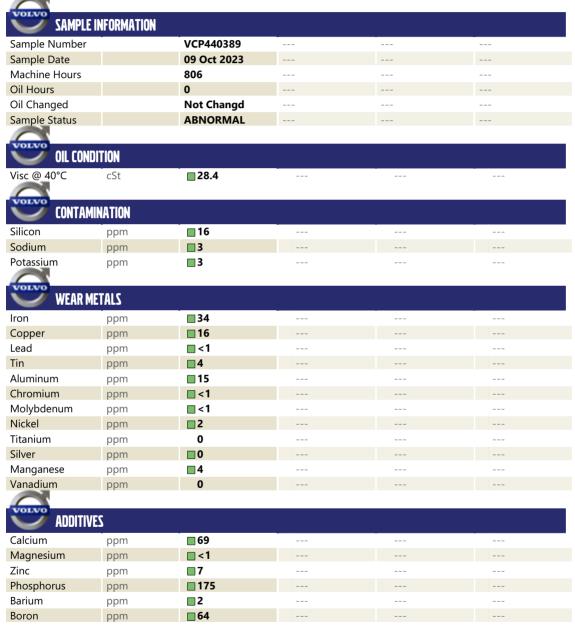

## **CONSTRUCTION EQUIPMENT**

384055 ALTA RENTS VOLVO A30G 752253 - TRANSMISSION (AUT

Sample No: VCP440389

Oil Type: VOLVO AUTOMATIC TRANSMISSION FLUID AT102

**Job No:** 384055 ALTA RENTS

ALTA EQUIPMENT/FLAGLER EQUIPMENT LLC
9601 BOGGY CREEK RD
ORLANDO, FL
US 32824
Contact: Robert LaPlante
robert.laplante@altg.com
T: (407)508-9736
F: (407)659-8720

## Diagnosis

No corrective action is recommended at this time. The filter change at the time of sampling has been noted. Resample at the next service interval to monitor. Moderate concentration of visible metal present. All component wear rates are normal. There is no indication of any contamination in the fluid. The condition of the fluid is acceptable for the time in service.