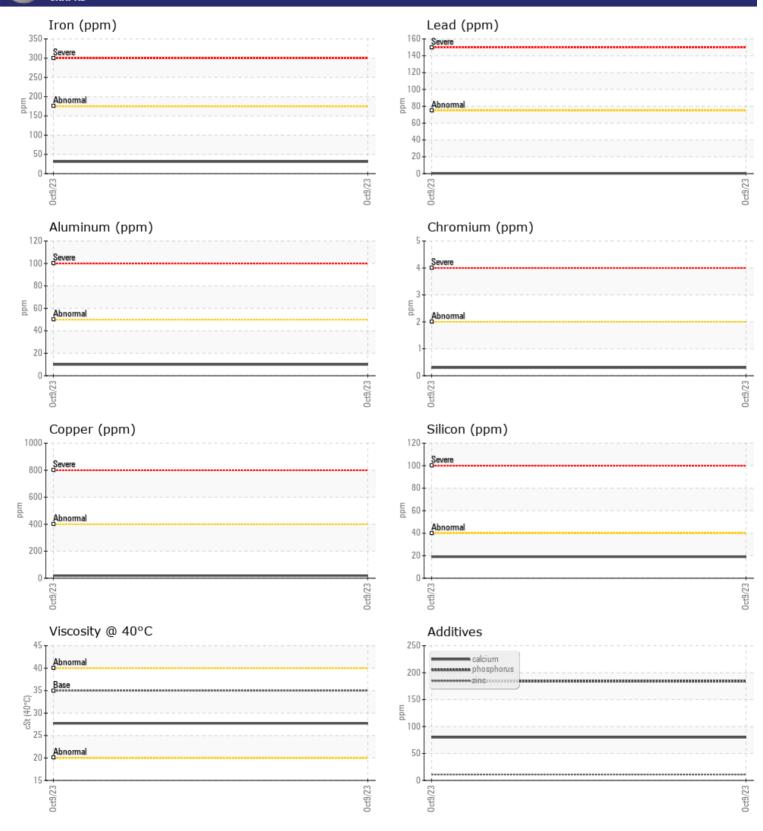

CONSTRUCTION EQUIPMENT SWA383791 VALFAIR VOLVO A25G 740065 - TRANSMISSION (AL

Sample No:VCP383231Oil Type:DEXRON IIIJob No:SWA383791 VALFAIR

VOLVO

|               | E INFORMATION |             |      |  |
|---------------|---------------|-------------|------|--|
| Sample Number |               | VCP383231   | <br> |  |
| Sample Date   |               | 09 Oct 2023 | <br> |  |
| Machine Hours |               | 7688        | <br> |  |
| Oil Hours     |               | 0           | <br> |  |
| Oil Changed   |               | Not Changd  | <br> |  |
| Sample Status |               | NORMAL      | <br> |  |
|               |               |             |      |  |
| OIL CON       | DITION        |             |      |  |
| Visc @ 40°C   | cSt           | 27.7        | <br> |  |
|               | cor           |             |      |  |
| VOLVO         |               |             |      |  |
| CONTAN        | MINATION      |             |      |  |
| Silicon       | ppm           | <b>1</b> 9  | <br> |  |
| Sodium        | ppm           | <b>4</b>    | <br> |  |
| Potassium     | ppm           | 3           | <br> |  |
|               |               |             |      |  |
| WEAR N        | METALS        |             |      |  |
| Iron          | ppm           | 31          | <br> |  |
| Copper        | ppm           | <b>1</b> 9  | <br> |  |
| Lead          | ppm           | ■ <1        | <br> |  |
| Tin           | ppm           | 3           | <br> |  |
| Aluminum      | ppm           | <b>10</b>   | <br> |  |
| Chromium      | ppm           |             | <br> |  |
| Molybdenum    | ppm           | ■ <1        | <br> |  |
| Nickel        | ppm           | 2           | <br> |  |
| Titanium      | ppm           | 0           | <br> |  |
| Silver        | ppm           | 0           | <br> |  |
| Manganese     | ppm           | 3           | <br> |  |
| Vanadium      | ppm           | 0           | <br> |  |
|               |               |             |      |  |
|               | VES           |             | <br> |  |
| Calcium       | ppm           | 80          | <br> |  |
| Magnesium     | ppm           | 1           | <br> |  |
| Zinc          | ppm           | 11          | <br> |  |
| Phosphorus    | ppm           | 184         | <br> |  |
| Barium        | ppm           | 2           | <br> |  |
| Boron         | ppm           | 68          | <br> |  |
| DOIOII        | ppm           |             |      |  |

## **CONSTRUCTION EQUIPMENT**

GRAPHS

VOLVO

Contact/Location: N. FACEY - VOLVO0095