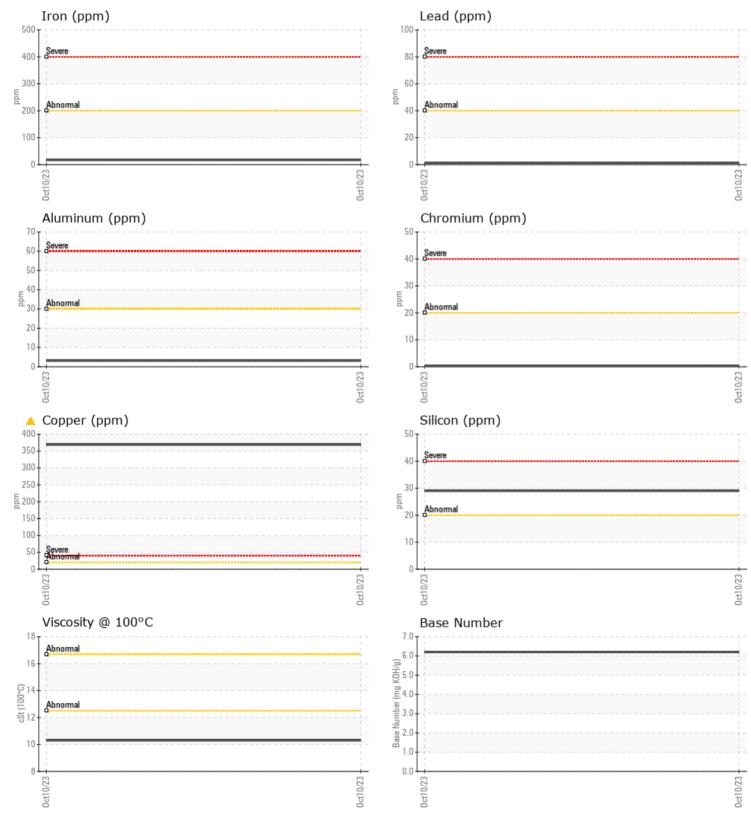

## Diagnosis

The oil change at the time of sampling has been noted. No corrective action is recommended at this time. Resample at the next service interval to monitor. Please specify the brand, type, and viscosity of the oil on your next sample. The copper level is abnormal. In the absence of other significant wear metals, suspect copper due to sources other than wear (i.e. cooling core). All other metal levels are typical for a new component breaking in. Fuel content negligible. There is no indication of any contamination in the oil. The BN result indicates that there is suitable alkalinity remaining in the oil. The condition of the oil is acceptable for the time in service.

## **CONSTRUCTION EQUIPMENT**

GRAPHS

VOLVO

Report Id: VOLVO8882 [WUSCAR] 05978020 (Generated: 10/17/2023 08:13:07) Rev: 1

Contact/Location: KYLE RATLIFFE - VOLVO8882