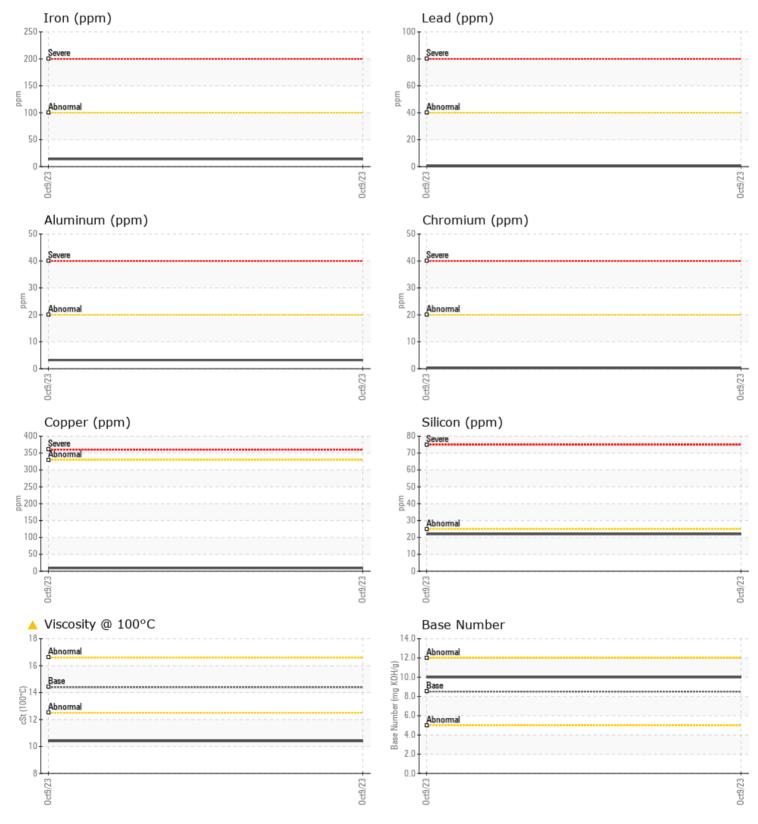

| Soot %         | %   | 0.2          | <br> |  |
|----------------|-----|--------------|------|--|
| Nitration (PA) | %   | 51           | <br> |  |
| Sulfation (PA) | %   | 39           | <br> |  |
| Glycol         | %   | NEG          | <br> |  |
| Fuel           | %   | <b>1.9</b>   | <br> |  |
| Silicon        | ppm | 22           | <br> |  |
| Sodium         | ppm | <b>4</b>     | <br> |  |
| Potassium      | ppm | <b>A</b> 133 | <br> |  |
|                |     |              |      |  |

WFAR METAL

| WEAR M     | ICTALS |            |      |  |
|------------|--------|------------|------|--|
| Iron       | ppm    | <b>1</b> 4 | <br> |  |
| Copper     | ppm    | 9          | <br> |  |
| Lead       | ppm    | □<1        | <br> |  |
| Tin        | ppm    |            | <br> |  |
| Aluminum   | ppm    | 3          | <br> |  |
| Chromium   | ppm    |            | <br> |  |
| Molybdenum | ppm    | 135        | <br> |  |
| Nickel     | ppm    |            | <br> |  |
| Titanium   | ppm    | 0          | <br> |  |
| Silver     | ppm    | 0          | <br> |  |
| Manganese  | ppm    | 2          | <br> |  |
| Vanadium   | ppm    | 0          | <br> |  |

variacita

| ADDITIVES |                          |                                       |                                                                                               |                                                                                                  |  |  |
|-----------|--------------------------|---------------------------------------|-----------------------------------------------------------------------------------------------|--------------------------------------------------------------------------------------------------|--|--|
| ppm       | 2540                     |                                       |                                                                                               |                                                                                                  |  |  |
| ppm       | 60                       |                                       |                                                                                               |                                                                                                  |  |  |
| ppm       | 561                      |                                       |                                                                                               |                                                                                                  |  |  |
| ppm       | <b>454</b>               |                                       |                                                                                               |                                                                                                  |  |  |
| ppm       | 3                        |                                       |                                                                                               |                                                                                                  |  |  |
| ppm       | <b>140</b>               |                                       |                                                                                               |                                                                                                  |  |  |
|           | ppm<br>ppm<br>ppm<br>ppm | ppm 60<br>ppm 561<br>ppm 454<br>ppm 3 | ppm         60            ppm         561            ppm         454            ppm         3 | ppm         60             ppm         561             ppm         454             ppm         3 |  |  |

## Diagnosis

Oil and filter change at the time of sampling has been noted. Resample at the next service interval to monitor.Metal levels are typical for a new component breaking in. Sodium and/or potassium levels are high. Fuel content negligible. Test for glycol is negative. The oil viscosity is lower than normal. The BN result indicates that there is suitable alkalinity remaining in the oil. Confirm oil type.