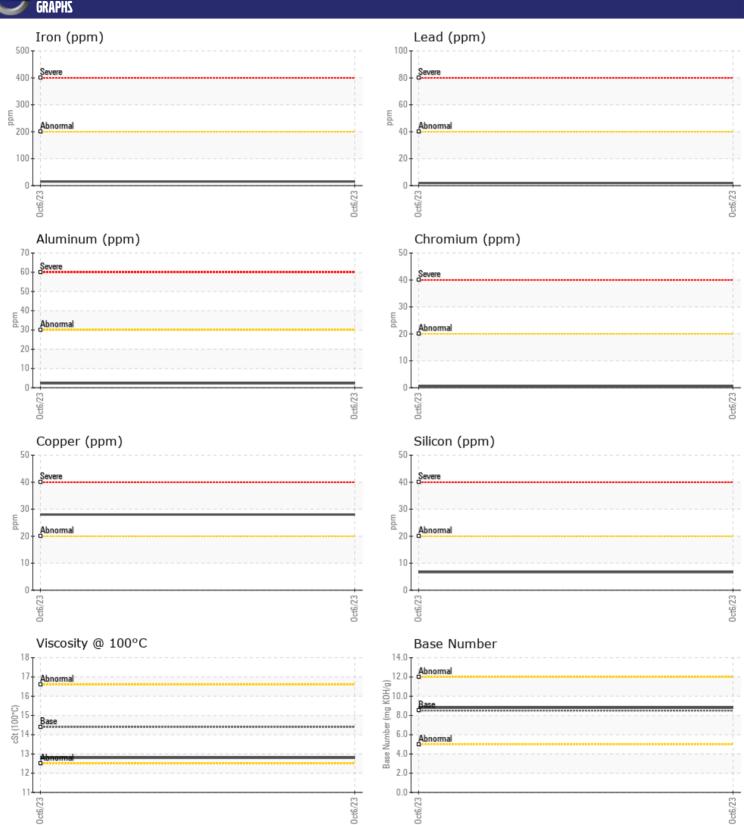

# CONSTRUCTION EQUIPMENT SW1025119 VOLVO A40G 352896 - DIESEL ENGINE

Sample No: VCP430689

Oil Type: DIESEL ENGINE OIL SAE 15W40

**Job No:** SW1025119

| VOLVO           |              |               |      |  |
|-----------------|--------------|---------------|------|--|
| SAMPLE          | INFORMATION  |               |      |  |
| Sample Number   | <del>_</del> | VCP430689     | <br> |  |
| Sample Date     |              | 06 Oct 2023   | <br> |  |
| Machine Hours   |              | 2186          | <br> |  |
| Oil Hours       |              | 0             | <br> |  |
| Oil Changed     |              | Changed       | <br> |  |
| Sample Status   |              | NORMAL        | <br> |  |
|                 |              |               |      |  |
| OIL COND        | NITION       |               |      |  |
| _               |              |               |      |  |
| Visc @ 100°C    | cSt          | <b>12.8</b>   | <br> |  |
| Base Number (BN |              | ■8.8          | <br> |  |
| Oxidation (PA)  | %            | 66            | <br> |  |
| VOLVO           |              |               |      |  |
| CONTAM          | INATION      |               |      |  |
| Soot %          | %            | ■0.4          | <br> |  |
| Nitration (PA)  | %            | 73            | <br> |  |
| Sulfation (PA)  | %            | 57            | <br> |  |
| Glycol          | %            | NEG           | <br> |  |
| Fuel            | %            | <1.0          | <br> |  |
| Silicon         | ppm          | <b>□</b> 7    | <br> |  |
| Sodium          | ppm          | <b>■</b> 3    | <br> |  |
| Potassium       | ppm          | <b>2</b>      | <br> |  |
|                 |              |               |      |  |
| WEAR M          | ETALS        |               |      |  |
| Iron            |              | <b>1</b> 5    | <br> |  |
| Copper          | ppm          | <b>28</b>     | <br> |  |
| Lead            | ppm          | <b>2</b> 20   | <br> |  |
| Tin             | ppm          | <b>2</b>      | <br> |  |
| Aluminum        | ppm          | <b>2</b>      | <br> |  |
| Chromium        | ppm          | <b>□&lt;1</b> | <br> |  |
| Molybdenum      | ppm          | <b>■</b> 55   | <br> |  |
| Nickel          | ppm          | <b>12</b>     | <br> |  |
| Titanium        | ppm          | □0            | <br> |  |
| Silver          | ppm          | ■0            | <br> |  |
| Manganese       | ppm          | 1             | <br> |  |
| Vanadium        | ppm          | 0             | <br> |  |
|                 |              |               |      |  |
| ADDITIV         | 77           |               |      |  |
| _               |              |               |      |  |
| Calcium         | ppm          | <b>1154</b>   | <br> |  |
| Magnesium<br>   | ppm          | <b>■850</b>   | <br> |  |
| Zinc            | ppm          | <b>1232</b>   | <br> |  |
| Phosphorus      | ppm          | <b>1044</b>   | <br> |  |

### Diagnosis

Resample at the next service interval to monitor. All component wear rates are normal. There is no indication of any contamination in the oil. The BN result indicates that there is suitable alkalinity remaining in the oil. The condition of the oil is suitable for further service.