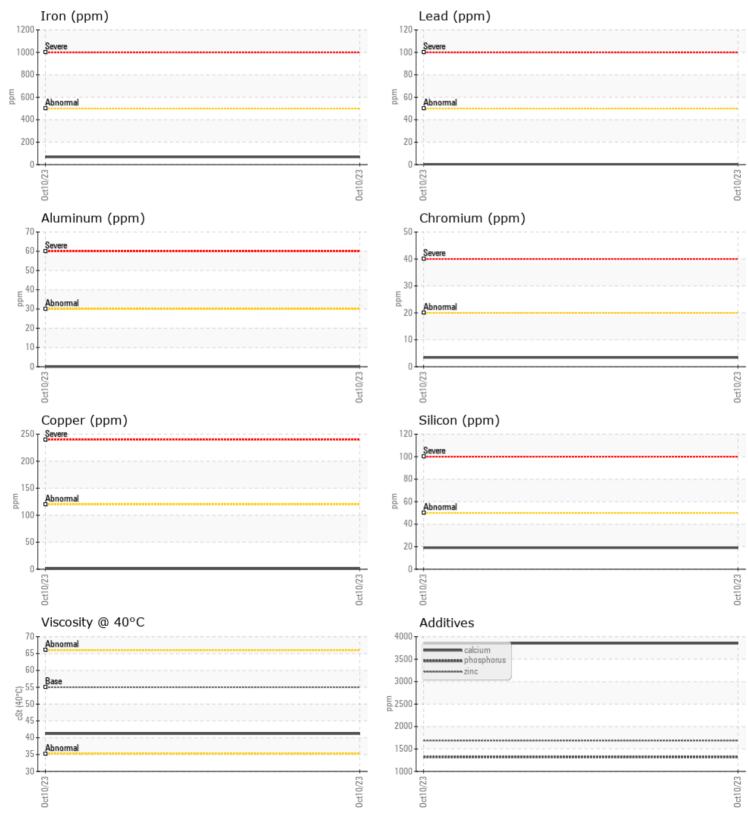

CONSTRUCTION EQUIPMENT W0713350-1 OLD CASTL VOLVO L70H 625149 - FRONT AXLE

 Sample No:
 VCP414582

 Oil Type:
 VOLVO WB 102

 Job No:
 W0713350-1 OLD CASTL

Boron

VOLVO

| VOLVO         |               |             |          |      |
|---------------|---------------|-------------|----------|------|
| SAMPLI        | E INFORMATION |             |          |      |
| Sample Number | -             | VCP414582   |          | <br> |
| Sample Date   |               | 10 Oct 2023 |          | <br> |
| Machine Hours |               | 1030        |          | <br> |
| Oil Hours     |               | 0           |          | <br> |
| Oil Changed   |               | Changed     |          | <br> |
| Sample Status |               | NORMAL      |          | <br> |
|               |               |             |          |      |
| OIL CON       |               |             |          |      |
|               |               |             | <u>.</u> | -    |
| Visc @ 40°C   | cSt           | <b>41.2</b> |          | <br> |
| VOLVO         |               |             |          |      |
| CONTAI        | MINATION      |             |          |      |
| Silicon       | ppm           | <b>1</b> 9  |          | <br> |
| Sodium        | ppm           | <b>6</b>    |          |      |
| Potassium     | ppm           | 2           |          | <br> |
| Potassium     | ррш           | Z           |          | <br> |
| VOLVO         |               |             |          |      |
| 🔰 WEAR I      | METALS        |             |          |      |
| Iron          | ppm           | 68          |          | <br> |
| Copper        | ppm           |             |          | <br> |
| Lead          | ppm           | <b></b> <1  |          | <br> |
| Tin           | ppm           | 0           |          | <br> |
| Aluminum      | ppm           | 0           |          | <br> |
| Chromium      | ppm           | 3           |          | <br> |
| Molybdenum    | ppm           | 16          |          | <br> |
| Nickel        | ppm           |             |          | <br> |
| Titanium      | ppm           | <1          |          | <br> |
| Silver        | ppm           | 0           |          | <br> |
| Manganese     | ppm           | ∎11         |          | <br> |
| Vanadium      | ppm           | 0           |          | <br> |
|               |               |             |          |      |
| VOLVO         |               |             |          |      |
| ADDITI        | VES           |             |          |      |
| Calcium       | ppm           | 3852        |          | <br> |
| Magnesium     | ppm           | <b>12</b>   |          | <br> |
| Zinc          | ppm           | <b>1688</b> |          | <br> |
| Phosphorus    | ppm           | <b>1322</b> |          | <br> |
| Barium        | ppm           | 0           |          | <br> |
| P.            |               | - 190       |          |      |

## Diagnosis

Resample at the next service interval to monitor.All component wear rates are normal. There is no indication of any contamination in the oil. The condition of the oil is acceptable for the time in service.