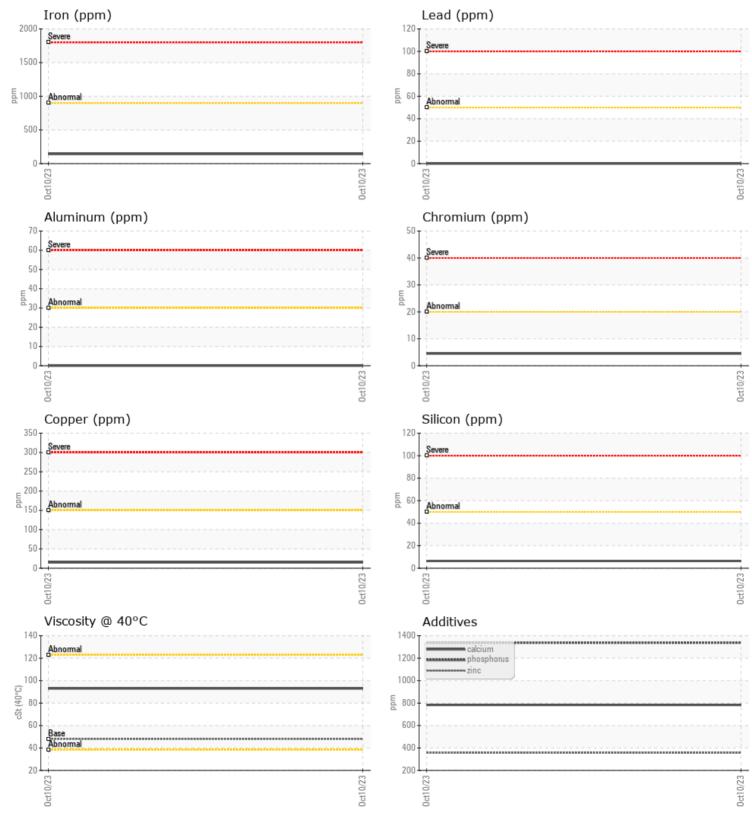

Calcium

Zinc

Barium

Boron

Magnesium

Phosphorus

VOLVO

|               | e infurmatiur |             |      |          |
|---------------|---------------|-------------|------|----------|
| Sample Number | -             | VCP414550   | <br> |          |
| Sample Date   |               | 10 Oct 2023 | <br> |          |
| Machine Hours |               | 475         | <br> |          |
| Oil Hours     |               | 0           | <br> |          |
| Oil Changed   |               | Changed     | <br> |          |
| Sample Status |               | NORMAL      | <br> |          |
|               |               |             |      |          |
| OIL CON       | DITION        |             |      |          |
| Visc @ 40°C   | cSt           | 93.0        | <br> |          |
|               |               |             |      |          |
|               | MINATION      |             |      |          |
|               |               |             | <br> | <u>.</u> |
| Silicon       | ppm           | 6           | <br> |          |
| Sodium        | ppm           | 0           | <br> |          |
| Potassium     | ppm           | 5           | <br> |          |
| VOLVO         |               |             |      |          |
| VEAR N        | METALS        |             |      |          |
| Iron          | ppm           | 143         | <br> |          |
| Copper        | ppm           | <b>1</b> 5  | <br> |          |
| Lead          | ppm           | 0           | <br> |          |
| Tin           | ppm           | <b>□</b> <1 | <br> |          |
| Aluminum      | ppm           | 0           | <br> |          |
| Chromium      | ppm           | <b>4</b>    | <br> |          |
| Molybdenum    | ppm           | <b>16</b>   | <br> |          |
| Nickel        | ppm           | 2           | <br> |          |
| Titanium      | ppm           | 0           | <br> |          |
| Silver        | ppm           | 0           | <br> |          |
| Manganese     | ppm           | <b>10</b>   | <br> |          |
| Vanadium      | ppm           | 0           | <br> |          |
|               |               |             |      |          |

| Depot:       | VOLVO8882       |
|--------------|-----------------|
| Unique No:   | 10695810        |
| Signed:      | Jonathan Hester |
| Report Date: | 17 Oct 2023     |

783

356

1338

264

2

2