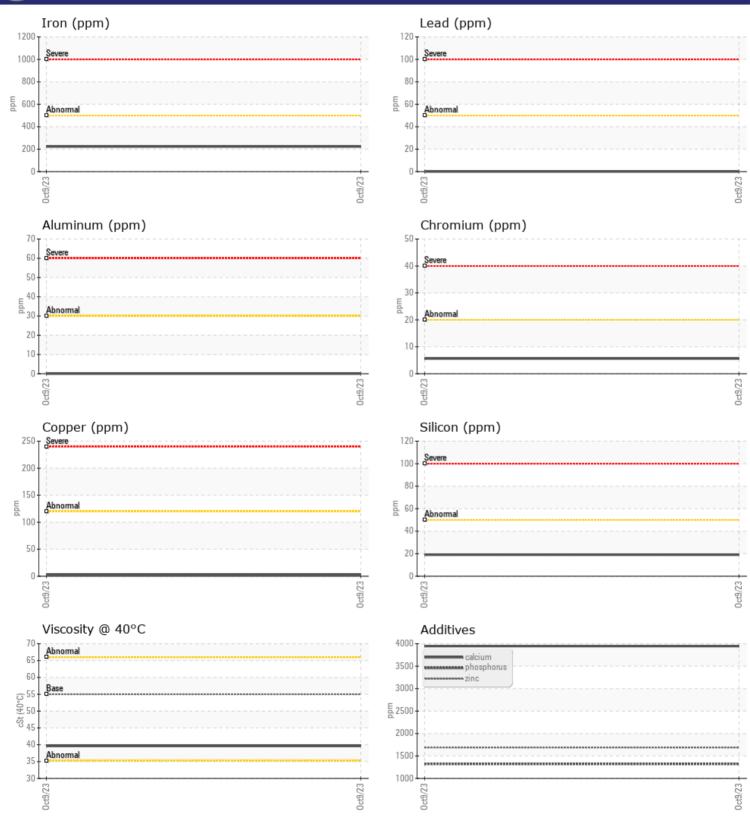

# Job No:

| VOLVO         | E INFORMATION |             |          |          |          |
|---------------|---------------|-------------|----------|----------|----------|
|               |               |             |          |          |          |
| Sample Number |               | VCP401825   |          |          |          |
| Sample Date   |               | 09 Oct 2023 |          |          |          |
| Machine Hours |               | 1361        |          |          |          |
| Oil Hours     |               | 0           |          |          |          |
| Oil Changed   |               | Changed     |          |          |          |
| Sample Status |               | NORMAL      |          |          |          |
|               |               |             |          |          |          |
| OIL CON       |               |             |          |          |          |
|               |               |             | <u>_</u> | <u>.</u> | <u>.</u> |
| Visc @ 40°C   | cSt           | 39.6        |          |          |          |
| VOLVO         |               |             |          |          |          |
| CONTAI        | MINATION      |             |          |          |          |
| Silicon       | ppm           | 19          |          |          |          |
| Sodium        | ppm           | 0           |          |          |          |
| Potassium     | ppm           | 2           |          |          |          |
|               | ppm           |             |          |          |          |
| VOLVO         |               |             |          |          |          |
| WEAR N        | METALS        |             |          |          |          |
| Iron          | ppm           | 223         |          |          |          |
| Copper        | ppm           | 2           |          |          |          |
| Lead          | ppm           | 0           |          |          |          |
| Tin           | ppm           | 0           |          |          |          |
| Aluminum      | ppm           | 0           |          |          |          |
| Chromium      | ppm           | 6           |          |          |          |
| Molybdenum    | ppm           | 5           |          |          |          |
| Nickel        | ppm           | <b>1</b>    |          |          |          |
| Titanium      | ppm           | <1          |          |          |          |
| Silver        | ppm           | 0           |          |          |          |
| Manganese     | ppm           | 9           |          |          |          |
| Vanadium      | ppm           | 0           |          |          |          |
|               |               |             |          |          |          |
|               | /55           |             |          |          |          |
|               |               |             |          |          |          |
| Calcium       | ppm           | 3945        |          |          |          |
| Magnesium     | ppm           | <b>1</b> 0  |          |          |          |
| Zinc          | ppm           | <b>1689</b> |          |          |          |
| Phosphorus    | ppm           | <b>1324</b> |          |          |          |
| Barium        | ppm           | 0           |          |          |          |
| Boron         | ppm           | <b>134</b>  |          |          |          |
|               |               |             |          |          |          |

## **CONSTRUCTION EQUIPMENT**

GRAPHS

VOLVO

Contact/Location: SCOTT HANSON - ASCFAR