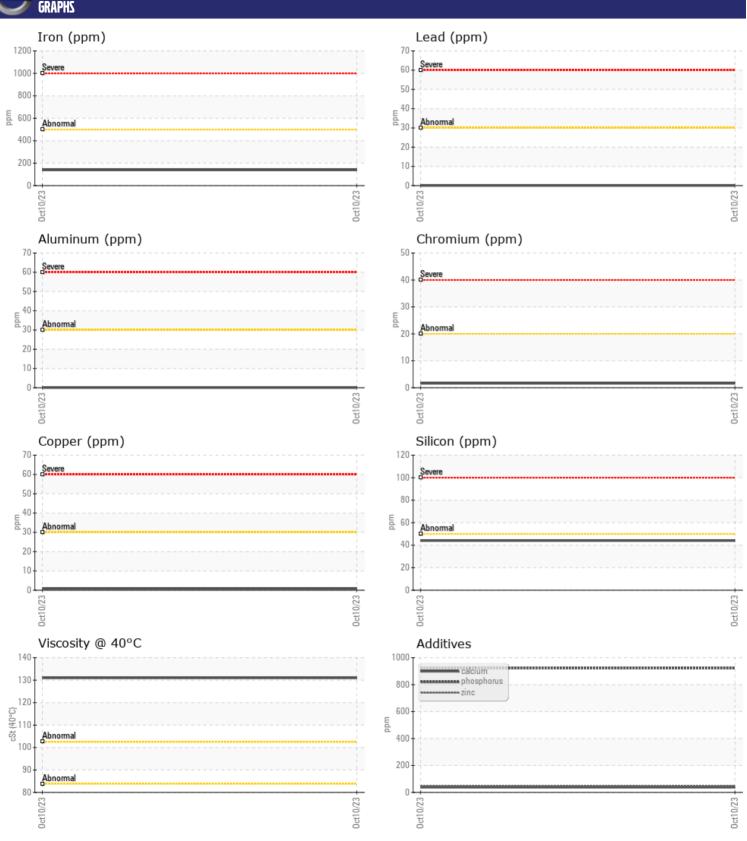

## **CONSTRUCTION EQUIPMENT**

45595 IRON SMART VOLVO A40G 341548 - DROP BOX

Sample No: VCP384678
Oil Type: NOT GIVEN

**Job No:** 45595 IRON SMART

| CAMPI         | E INFORMATIO | N             |      |   |
|---------------|--------------|---------------|------|---|
|               |              |               | <br> | _ |
| Sample Number |              | VCP384678     | <br> |   |
| Sample Date   |              | 10 Oct 2023   | <br> |   |
| Machine Hours |              | 8084          | <br> |   |
| Oil Hours     |              | 0             | <br> |   |
| Oil Changed   |              | Not Changd    | <br> |   |
| Sample Status |              | NORMAL        | <br> |   |
| VOLVO         |              |               |      |   |
| OIL CON       | IDITION      |               |      |   |
| Visc @ 40°C   | cSt          | 131           | <br> |   |
|               |              |               |      |   |
| VOLVO         |              |               |      |   |
| CONTAI        | MINATION     |               |      |   |
| Silicon       | ppm          | <b>44</b>     | <br> |   |
| Sodium        | ppm          | ■37           | <br> |   |
| Potassium     | ppm          | <b>■</b> 3    | <br> |   |
|               |              |               |      |   |
| WEAR          | METALS       |               |      |   |
| Iron          | ppm          | ■139          | <br> |   |
| Copper        | ppm          | <b>■&lt;1</b> | <br> |   |
| Lead          | ppm          | <b>0</b>      | <br> |   |
| Tin           | ppm          | <b>-&lt;1</b> | <br> |   |
| Aluminum      | ppm          | <b>0</b>      | <br> |   |
| Chromium      | ppm          | <b>■</b> 2    | <br> |   |
| Molybdenum    | ppm          | 3             | <br> |   |
| Nickel        | ppm          | <b>-&lt;1</b> | <br> |   |
| Titanium      | ppm          | <1            | <br> |   |
| Silver        | ppm          | 0             | <br> |   |
| Manganese     | ppm          | 3             | <br> |   |
| Vanadium      | ppm          | 0             | <br> |   |
|               |              |               |      |   |
| ADDITI        | VES          |               |      |   |
| Calcium       | ppm          | 38            | <br> |   |
| Magnesium     | ppm          | 3             | <br> |   |
| Zinc          | ppm          | 46            | <br> |   |
| Phosphorus    | ppm          | 923           | <br> |   |
| Barium        | ppm          | 0             | <br> |   |
| Boron         | ppm          | 110           | <br> |   |
|               | P P          |               |      |   |