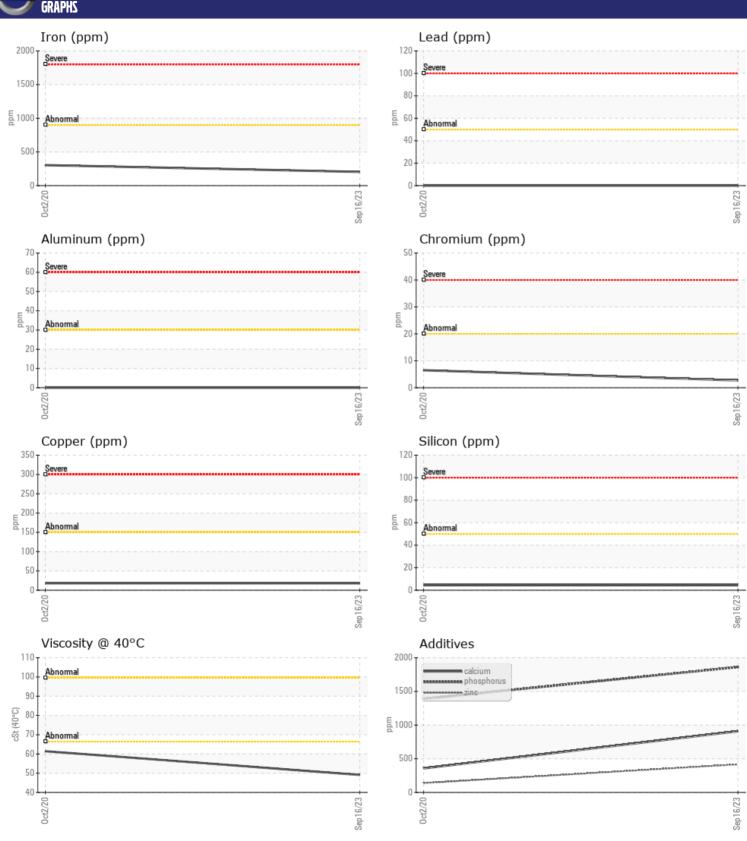

## CONSTRUCTION EQUIPMENT 9640 VOLVO A25G 752013 - REAR AXLE

Sample No: VCP413686

Oil Type: VOLVO SUPER GEAR OIL 75W-80-GO102

**Job No:** 9640

| CAMPI         | E INFORMATION | l e           |             |     |   |
|---------------|---------------|---------------|-------------|-----|---|
|               |               |               | VCD202202   |     | _ |
| Sample Number |               | VCP413686     | VCP282302   |     |   |
| Sample Date   |               | 16 Sep 2023   | 02 Oct 2020 |     |   |
| Machine Hours |               | 4616          | 463         |     |   |
| Oil Hours     |               | 0             | 0           |     |   |
| Oil Changed   |               | Changed       | Changed     |     |   |
| Sample Status |               | NORMAL        | NORMAL      |     |   |
| VOLVO         |               |               |             |     |   |
| OIL CON       | IDITION       |               |             |     |   |
| Visc @ 40°C   | cSt           | <b>49.1</b>   | 61.4        |     |   |
|               | COC           |               | 01.1        |     |   |
| VOLVO         |               |               |             |     |   |
| CONTAI        | MINATION      |               |             |     |   |
| Silicon       | ppm           | <b>4</b>      | <b>4</b>    |     |   |
| Sodium        | ppm           | <b>3</b>      | 4           |     |   |
| Potassium     | ppm           | <b>4</b>      | <u> </u>    |     |   |
|               | I I           | _             |             |     |   |
| WEAR          | METALS        |               |             |     |   |
| Iron          | ppm           | □204          | □304        |     |   |
| Copper        | ppm           | <b>■18</b>    | <b>1</b> 8  |     |   |
| Lead          | ppm           | ■0            | <b>0</b>    |     |   |
| Tin           | ppm           | <b>■&lt;1</b> | <1          |     |   |
| Aluminum      | ppm           | <b>0</b>      | 0           |     |   |
| Chromium      | ppm           | <b>3</b>      | <b>1</b> 6  |     |   |
| Molybdenum    | ppm           | <b>1</b>      | 6           |     |   |
| Nickel        | ppm           | 2             | 3           |     |   |
| Titanium      | ppm           | 0             | <1          |     |   |
| Silver        | ррт           | 0             | 0           |     |   |
| Manganese     | ppm           | <b>■</b> 5    | 19          |     |   |
| Vanadium      | ррт           | 0             | 0           |     |   |
| variacium     | ppili         | U U           | U           | -2- |   |
| VOLVO         |               |               |             |     |   |
| ADDITIV       | VES           |               |             |     |   |
| Calcium       | ppm           | 908           | 357         |     |   |
| Magnesium     | ppm           | <b>3</b>      | <1          |     |   |
| Zinc          | ppm           | <b>416</b>    | 138         |     |   |
| Phosphorus    | ppm           | <b>1861</b>   | 1389        |     |   |
| Barium        | ppm           | ■0            | <1          |     |   |
| Boron         | ppm           | <b>209</b>    | 207         |     |   |
| _ 3. 0        | PPIII         |               |             |     |   |

## Diagnosis

Resample at the next service interval to monitor. All component wear rates are normal. There is no indication of any contamination in the oil. The condition of the oil is acceptable for the time in service.