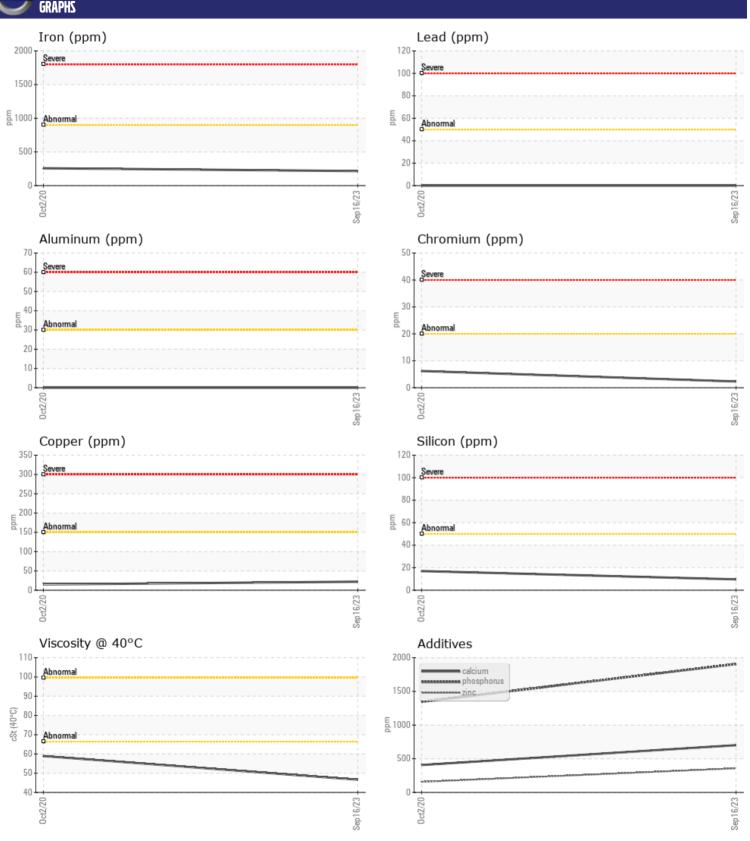

## CONSTRUCTION EQUIPMENT 9640 VOLVO A25G 752013 - FRONT AXLE

Sample No: VCP413667

Oil Type: VOLVO SUPER GEAR OIL 75W-80-GO102

**Job No:** 9640

| SAMPLE        | E INFORMATIO | N                                       |             |      |
|---------------|--------------|-----------------------------------------|-------------|------|
| Sample Number | _            | VCP413667                               | VCP196911   | <br> |
| Sample Date   |              | 16 Sep 2023                             | 02 Oct 2020 | <br> |
| Machine Hours |              | 4616                                    | 463         | <br> |
| Oil Hours     |              | 2000                                    | 0           | <br> |
| Oil Changed   |              | N/A                                     | Changed     | <br> |
| Sample Status |              | NORMAL                                  | NORMAL      | <br> |
|               |              | , , , , , , , , , , , , , , , , , , , , |             |      |
| VOLVO         | DITION       |                                         |             |      |
| OIL CON       | IDI I IUN    |                                         |             |      |
| Visc @ 40°C   | cSt          | <b>46.6</b>                             | 58.9        | <br> |
|               |              |                                         |             |      |
| CONTAN        | MINATION     |                                         |             |      |
| Silicon       |              | <b>10</b>                               | <b>1</b> 7  | <br> |
| Sodium        | ppm          | <b>2</b>                                | 3           | <br> |
| Potassium     | ppm          | <b>4</b>                                | <b>6</b>    | <br> |
| FOtassiuiii   | ppm          |                                         |             | <br> |
| VOLVO         |              |                                         |             |      |
| WEAR N        | METALS       |                                         |             |      |
| Iron          | ppm          | <b>■216</b>                             | □258        | <br> |
| Copper        | ppm          | ■22                                     | <b>1</b> 5  | <br> |
| Lead          | ppm          | <b>0</b>                                | □0          | <br> |
| Tin           | ppm          | <b>■</b> <1                             | <b>-</b> <1 | <br> |
| Aluminum      | ppm          | <b>0</b>                                | □0          | <br> |
| Chromium      | ppm          | <b>2</b>                                | <b>6</b>    | <br> |
| Molybdenum    | ppm          | <b>■&lt;1</b>                           | 4           | <br> |
| Nickel        | ppm          | <b>■</b> 3                              | <b>3</b>    | <br> |
| Titanium      | ppm          | <1                                      | <1          | <br> |
| Silver        | ppm          | 0                                       | 0           | <br> |
| Manganese     | ppm          | ■4                                      | 15          | <br> |
| Vanadium      | ppm          | 0                                       | 0           | <br> |
| VOLVO         |              |                                         |             | <br> |
| ADDITIV       | VES          |                                         |             |      |
| Calcium       | ppm          | 701                                     | 407         | <br> |
| Magnesium     | ppm          | 3                                       | <1          | <br> |
| Zinc          | ppm          | 357                                     | 156         | <br> |
| Phosphorus    | ppm          | <b>■ 1906</b>                           | 1345        | <br> |
| Barium        | ppm          | <b>0</b>                                | <1          | <br> |
| Boron         | ppm          | <b>177</b>                              | 195         | <br> |
| 201011        | PPIII        |                                         | 155         |      |

## Diagnosis

Resample at the next service interval to monitor. All component wear rates are normal. There is no indication of any contamination in the oil. The condition of the oil is acceptable for the time in service.