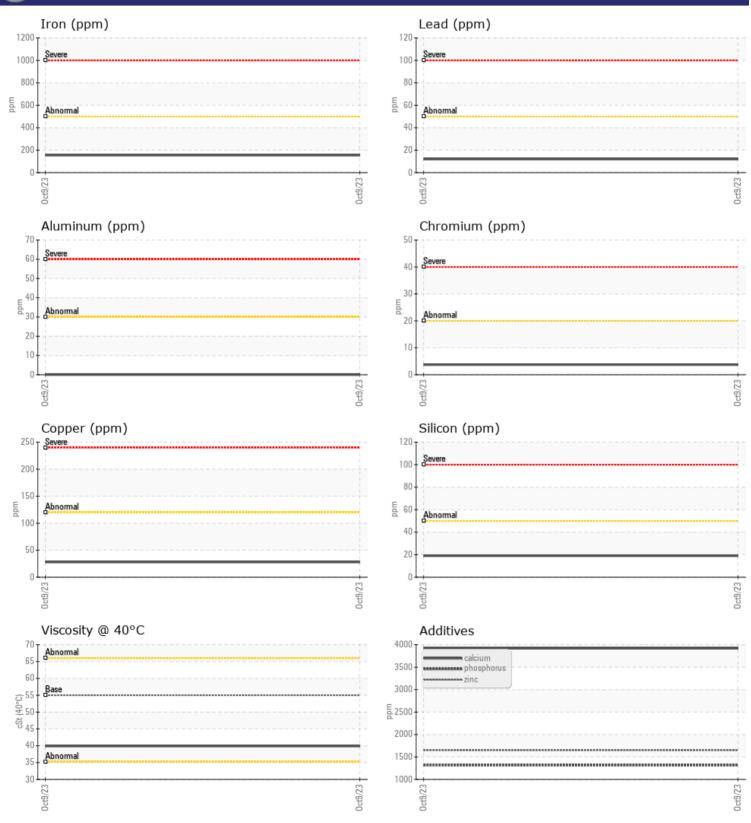

#### Job No:

| VOLVO         |            | M           |          |          |   |
|---------------|------------|-------------|----------|----------|---|
|               | INFORMATIO | •           | <u>_</u> | <u>.</u> | - |
| Sample Number |            | VCP401948   |          |          |   |
| Sample Date   |            | 09 Oct 2023 |          |          |   |
| Machine Hours |            | 1361        |          |          |   |
| Oil Hours     |            | 0           |          |          |   |
| Oil Changed   |            | Changed     |          |          |   |
| Sample Status |            | NORMAL      |          |          |   |
|               |            |             |          |          |   |
| OIL CON       | NITION     |             |          |          |   |
|               |            |             | <u></u>  | _        |   |
| Visc @ 40°C   | cSt        | 39.9        |          |          |   |
| VOLVO         |            |             |          |          |   |
| CONTAM        | INATION    |             |          |          |   |
| Silicon       | ppm        | 19          |          |          |   |
| Sodium        | ppm        |             |          |          |   |
| Potassium     | ppm        | 2           |          |          |   |
|               | 1-1        |             |          |          |   |
| VOLVO         |            |             |          |          |   |
| WEAR M        | IETALS     |             |          |          |   |
| Iron          | ppm        | <b>155</b>  |          |          |   |
| Copper        | ppm        | 28          |          |          |   |
| Lead          | ppm        | <b>1</b> 2  |          |          |   |
| Tin           | ppm        | 2           |          |          |   |
| Aluminum      | ppm        | 0           |          |          |   |
| Chromium      | ppm        | <b>4</b>    |          |          |   |
| Molybdenum    | ppm        | 6           |          |          |   |
| Nickel        | ppm        | ∎1          |          |          |   |
| Titanium      | ppm        | <1          |          |          |   |
| Silver        | ppm        | 0           |          |          |   |
| Manganese     | ppm        | 6           |          |          |   |
| Vanadium      | ppm        | 0           |          |          |   |
|               |            |             |          |          |   |
|               | FS         |             |          |          |   |
|               | -          | - 2010      |          |          |   |
| Calcium       | ppm        | 3919        |          |          |   |
| Magnesium     | ppm        | 9           |          |          |   |
| Zinc          | ppm        | 1651        |          |          |   |
| Phosphorus    | ppm        | <b>1317</b> |          |          |   |
| Barium        | ppm        | 0           |          |          |   |
| Boron         | ppm        | <b>129</b>  |          |          |   |

#### Diagnosis

Resample at the next service interval to monitor.All component wear rates are normal. There is no indication of any contamination in the oil. The condition of the oil is acceptable for the time in service.