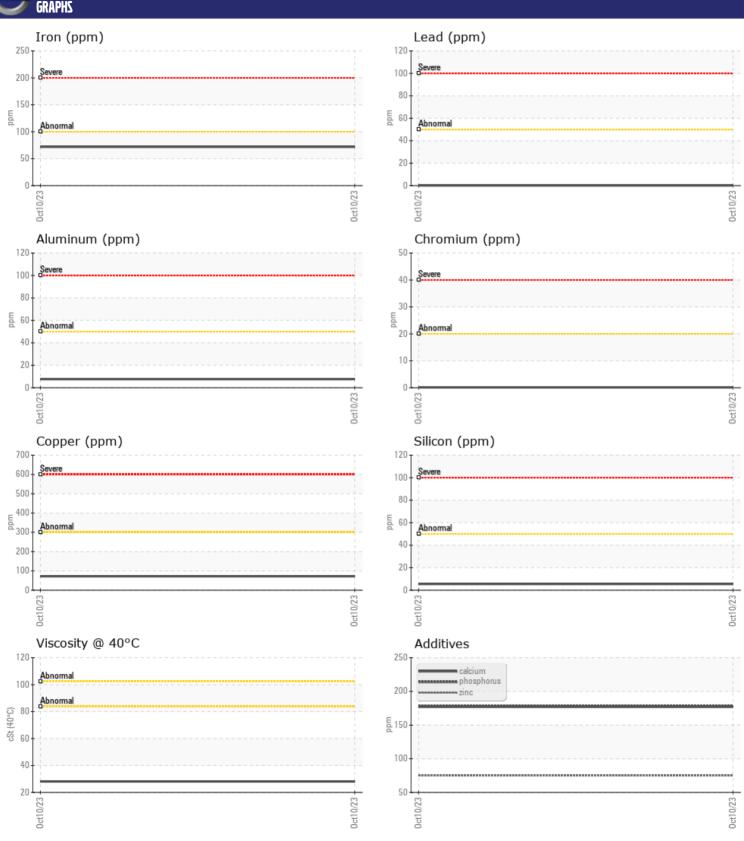

Sample No: VCP432706
Oil Type: NOT GIVEN

**Job No:** 45595 IRON SMART

| SAMPLE        | INFORMATIO | N                                       |      |  |
|---------------|------------|-----------------------------------------|------|--|
| Sample Number | -          | VCP432706                               | <br> |  |
| Sample Date   |            | 10 Oct 2023                             | <br> |  |
| Machine Hours |            | 8084                                    | <br> |  |
| Oil Hours     |            | 0                                       | <br> |  |
| Oil Changed   |            | Not Changd                              | <br> |  |
| Sample Status |            | NORMAL                                  | <br> |  |
|               |            | , , , , , , , , , , , , , , , , , , , , |      |  |
| OIL CON       | DITION     |                                         |      |  |
| Visc @ 40°C   | cSt        | = 20.1                                  |      |  |
| VISC @ 40°C   | CST        | <b>28.1</b>                             | <br> |  |
| VOLVO         |            |                                         |      |  |
| CONTAN        | MINATION   |                                         |      |  |
| Silicon       | ppm        | <b>6</b>                                | <br> |  |
| Sodium        | ppm        | <b>1</b>                                | <br> |  |
| Potassium     | ppm        | <b>2</b>                                | <br> |  |
|               | pp         |                                         |      |  |
| VOLVO         |            |                                         |      |  |
| <b>WEAR</b> N | METALS     |                                         |      |  |
| ron           | ppm        | <b>72</b>                               | <br> |  |
| Copper        | ppm        | <b>■72</b>                              | <br> |  |
| Lead          | ppm        | <b>■&lt;1</b>                           | <br> |  |
| Tin           | ppm        | <b>4</b>                                | <br> |  |
| Aluminum      | ppm        | ■8                                      | <br> |  |
| Chromium      | ppm        | <b>-&lt;1</b>                           | <br> |  |
| Molybdenum    | ppm        | 1                                       | <br> |  |
| Vickel        | ppm        | <b>4</b>                                | <br> |  |
| Titanium      | ppm        | 0                                       | <br> |  |
| Silver        | ppm        | 0                                       | <br> |  |
| Manganese     | ppm        | 2                                       | <br> |  |
| /anadium      | ppm        | 0                                       | <br> |  |
|               |            |                                         |      |  |
| ADDITIV       | /ES        |                                         |      |  |
| Calcium       | ppm        | 177                                     | <br> |  |
| Magnesium     | ppm        | 6                                       | <br> |  |
| Zinc          | ppm        | 75                                      | <br> |  |
| Phosphorus    | ppm        | 179                                     | <br> |  |
| Barium        | ppm        | 0                                       | <br> |  |
| Boron         | ррт        | 30                                      | <br> |  |
| ווטוטם        | ppiii      | 30                                      |      |  |