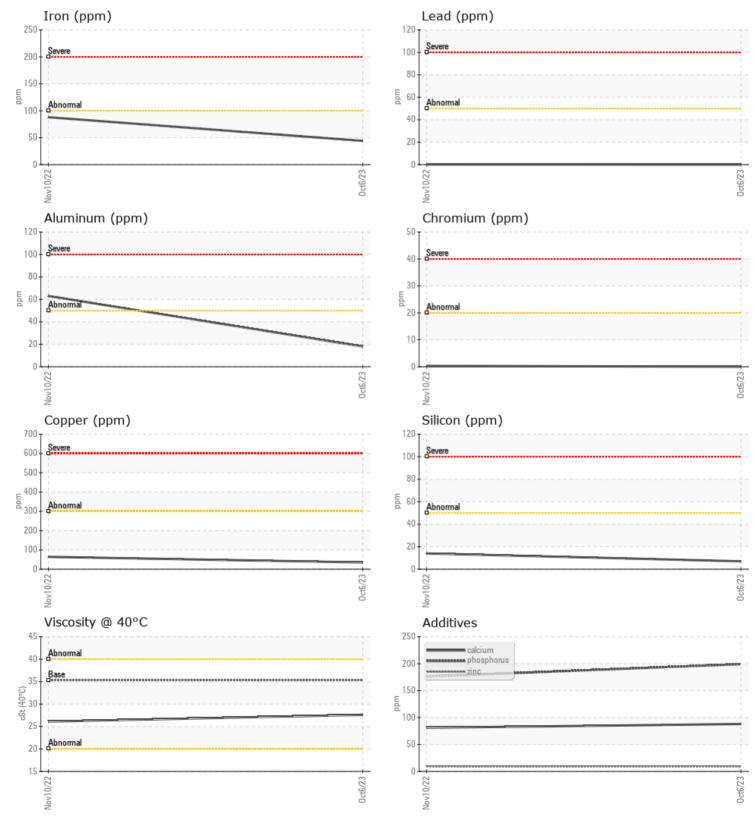

CONSTRUCTION EQUIPMENT W07013596-1 STANLEY VOLVO A45G 342672 - TRANSMISSION

 Sample No:
 VCP409353

 Oil Type:
 VOLVO AT 102

 Job No:
 W07013596-1 STANLEY

VOLVO

SAMPLE INFORMATION VCP409353 Sample Number VCP391468 Sample Date 06 Oct 2023 10 Nov 2022 Machine Hours 5818 4380 Oil Hours 0 0 Oil Changed Changed Changed NORMAL ABNORMAL Sample Status **OIL CONDITION** Visc @ 40°C cSt 27.6 26.1 CONTAMINATION Silicon ppm 7 14 Sodium 2 6 ppm Potassium 2 1 ppm WEAR METALS Iron ppm 44 88 Copper ppm 35 64 Lead ppm 0 🔲 < 8 Tin ppm 5 🔲

**ADDITIVES** 88 81 Calcium ppm Magnesium 2 2 ppm 9 Zinc 9 ppm 199 176 Phosphorus ppm Barium 0 ppm 0 Boron 86 51 ppm

## Diagnosis

Resample at the next service interval to monitor.All component wear rates are normal. There is no indication of any contamination in the fluid. The condition of the fluid is acceptable for the time in service.