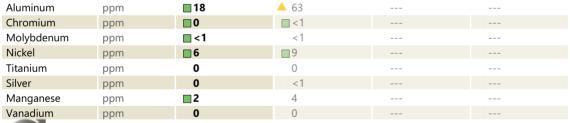

CONSTRUCTION EQUIPMENT W07013596-1 STANLEY VOLVO A45G 342672 - TRANSMISSION

 Sample No:
 VCP409353

 Oil Type:
 VOLVO AT 102

 Job No:
 W07013596-1 STANLEY

VOLVO

SAMPLE INFORMATION VCP409353 Sample Number VCP391468 Sample Date 06 Oct 2023 10 Nov 2022 Machine Hours 5818 4380 Oil Hours 0 0 Oil Changed Changed Changed NORMAL ABNORMAL Sample Status **OIL CONDITION** Visc @ 40°C cSt 27.6 26.1 CONTAMINATION Silicon ppm 7 14 Sodium 2 6 ppm Potassium 2 1 ppm WEAR METALS Iron ppm 44 88 Copper ppm 35 64 Lead ppm 0 🔲 < 8 Tin ppm 5 🔲

**ADDITIVES** 88 81 Calcium ppm Magnesium 2 2 ppm 9 Zinc 9 ppm 199 176 Phosphorus ppm Barium 0 ppm 0 Boron 86 51 ppm