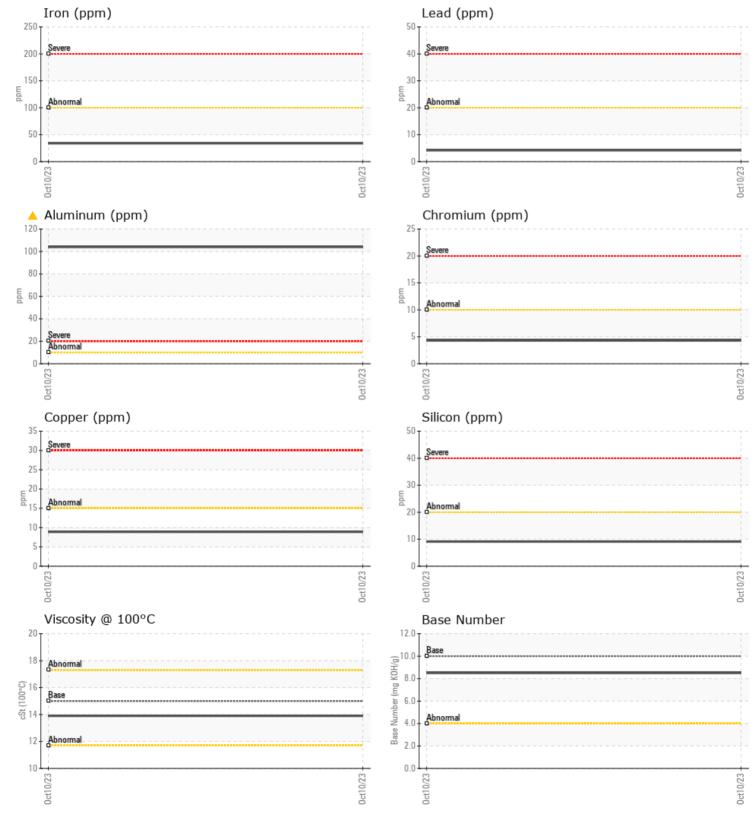

#### Job No:

| VOLVO           |             |             |      |                                        |
|-----------------|-------------|-------------|------|----------------------------------------|
| SAMPLE          | INFORMATION |             |      | harris                                 |
| Sample Number   | -           | VCP395087   | <br> |                                        |
| Sample Date     |             | 10 Oct 2023 | <br> | <br>ALTA EQUIPM                        |
| Machine Hours   |             | 1398        | <br> | <br>5151 DR MARTI                      |
| Oil Hours       |             | 0           | <br> | <br>FORT MYERS, F                      |
| Oil Changed     |             | Changed     | <br> | <br>US 33905                           |
| Sample Status   |             | ABNORMAL    | <br> | <br>Contact: TODD                      |
|                 |             |             |      | tlark@altaequip                        |
| OIL CON         |             |             |      | T:                                     |
| Visc @ 100°C    | cSt         | 13.9        | <br> | <br>F: (239)481-330                    |
| Base Number (BN |             | 8.5         | <br> |                                        |
| Oxidation (PA)  | %           | 55          | <br> | <br>Diagnosis                          |
| Oxidation (FA)  | 70          | 55          | <br> | <br>Resample at th                     |
| VOLVO           |             |             |      | to monitor.All                         |
| CONTAM          | AINATION    |             |      | are normal. Th                         |
| Soot %          | %           | 0.2         | <br> | <br>any contamina                      |
| Nitration (PA)  | %           | 59          | <br> | <br>result indicates                   |
| Sulfation (PA)  | %           | 50          | <br> | <br>alkalinity rema                    |
| Glycol          | %           | NEG         | <br> | <br>condition of th<br>the time in ser |
| Fuel            | %           | <1.0        | <br> |                                        |
| Silicon         | ppm         | 9           | <br> |                                        |
| Sodium          | ppm         | <b>1</b>    | <br> |                                        |
| Potassium       | ppm         | 3           | <br> |                                        |
|                 |             |             |      |                                        |
| WEAR N          | METALS      |             |      |                                        |
| Iron            | ppm         | 34          | <br> |                                        |
| Copper          | ppm         | 9           | <br> |                                        |
| Lead            | ppm         | <b>4</b>    | <br> |                                        |
| Tin             | ppm         | 2           | <br> |                                        |
| Aluminum        | ppm         | ▲ 104       | <br> |                                        |
| Chromium        | ppm         | 4           | <br> |                                        |
| Molybdenum      | ppm         | <b>6</b> 3  | <br> |                                        |
| Nickel          | ppm         | □ <1        | <br> |                                        |
| Titanium        | ppm         | <1          | <br> |                                        |
| Silver          | ppm         | <b>0</b>    | <br> |                                        |
| Manganese       | ppm         | <b>□</b> <1 | <br> |                                        |
| Vanadium        | ppm         | <1          | <br> |                                        |
|                 | p p         |             |      |                                        |
| VOLVO           |             |             |      |                                        |
| ADDITIV         | 12          |             |      |                                        |
| Calcium         | ppm         | 1129        | <br> |                                        |
| Magnesium       | ppm         | 991         | <br> |                                        |
| Zinc            | ppm         | <b>1301</b> | <br> |                                        |
| Phosphorus      | ppm         | <b>1063</b> | <br> |                                        |
| Barium          | ppm         | <b>12</b>   | <br> |                                        |
|                 |             |             |      |                                        |

# **CONSTRUCTION EQUIPMENT**

GRAPHS

VOLVO

Report Id: VOLVO0090 [WUSCAR] 05978616 (Generated: 10/28/2023 19:18:48) Rev: 1

Contact/Location: TODD LARK - VOLVO0090