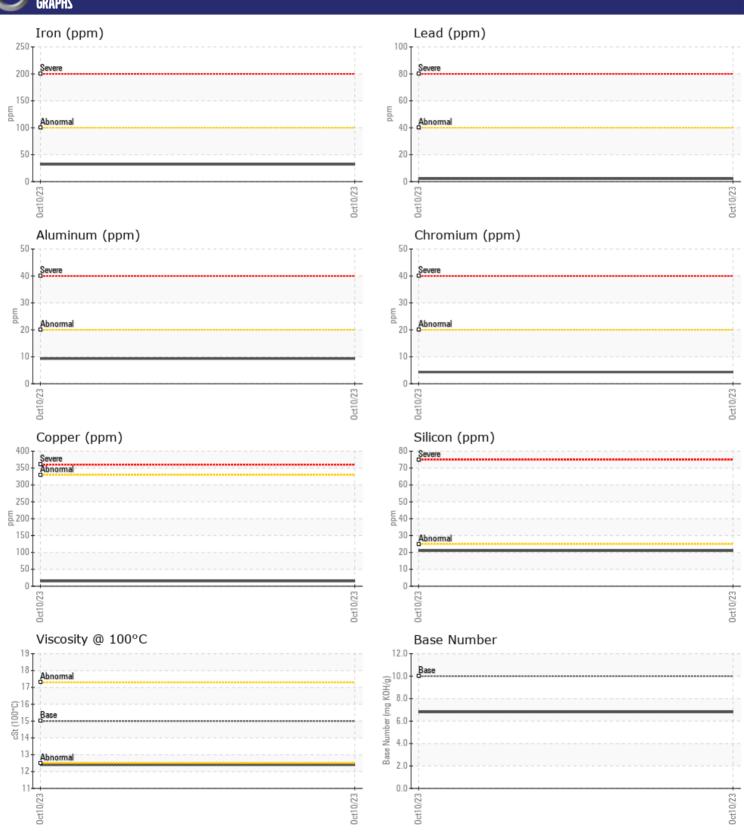

# CONSTRUCTION EQUIPMENT DOPPSTADT SM726 321 - DIESEL ENGINE

Sample No: VCP412124

Oil Type: VOLVO ULTRA DIESEL ENGINE OIL 15W40 VDS-3

Job No:

| VOLVO            |            |             |  |  |  |
|------------------|------------|-------------|--|--|--|
| SAMPLE IN        | NFORMATION |             |  |  |  |
| Sample Number    | -          | VCP412124   |  |  |  |
| Sample Date      |            | 10 Oct 2023 |  |  |  |
| Machine Hours    |            | 479         |  |  |  |
| Oil Hours        |            | 0           |  |  |  |
| Oil Changed      |            | Changed     |  |  |  |
| Sample Status    |            | NORMAL      |  |  |  |
|                  |            |             |  |  |  |
| OIT CONDI.       | TION       |             |  |  |  |
| Visc @ 100°C     | cSt        | <b>12.4</b> |  |  |  |
| Base Number (BN) |            | <b>6.8</b>  |  |  |  |
| Oxidation (PA)   | %          | 56          |  |  |  |
|                  |            |             |  |  |  |
| CONTAMINATION    |            |             |  |  |  |
|                  | _          |             |  |  |  |
| Soot %           | %          | ■ 0.3       |  |  |  |
| Nitration (PA)   | %          | 74          |  |  |  |
| Sulfation (PA)   | %          | 49          |  |  |  |
| Glycol           | %          | NEG         |  |  |  |
| Fuel             | %          | ■ 0.2       |  |  |  |
| Silicon          | ppm        | <b>21</b>   |  |  |  |
| Sodium           | ppm        | <b>5</b>    |  |  |  |
| Potassium        | ppm        | <b>■</b> 6  |  |  |  |
| VOLVO            |            |             |  |  |  |
| WEAR ME          | TALS       |             |  |  |  |
| Iron             | ppm        | <b>32</b>   |  |  |  |
| Copper           | ppm        | <b>15</b>   |  |  |  |
| Lead             | ppm        | <b>2</b>    |  |  |  |
| Tin              | ppm        | <b>1</b>    |  |  |  |
| Aluminum         | ppm        | <b>■</b> 9  |  |  |  |
| Chromium         | ppm        | <b>4</b>    |  |  |  |
| Molybdenum       | ppm        | <b>95</b>   |  |  |  |
| Nickel           | ppm        | <b>■</b> <1 |  |  |  |
| Titanium         | ppm        | <1          |  |  |  |
| Silver           | ppm        | <b>■</b> 0  |  |  |  |
| Manganese        | ppm        | <b>■</b> 3  |  |  |  |
| Vanadium         | ppm        | <1          |  |  |  |
| VOLVO            |            |             |  |  |  |
| ADDITIVES        | 5          |             |  |  |  |
| Calcium          | ppm        | □2178       |  |  |  |
| Magnesium        | ppm        | ■330        |  |  |  |
| Zinc             | ppm        | <b>951</b>  |  |  |  |
| Phosphorus       | ppm        | <b>782</b>  |  |  |  |
| Barium           | ppm        | ■18         |  |  |  |
| Boron            | ppm        | ■86         |  |  |  |
| 231011           | PPIII      |             |  |  |  |

### Diagnosis

Oil and filter change at the time of sampling has been noted. Resample at the next service interval to monitor. All component wear rates are normal. There is no indication of any contamination in the oil. The BN result indicates that there is suitable alkalinity remaining in the oil. The condition of the oil is acceptable for the time in service.