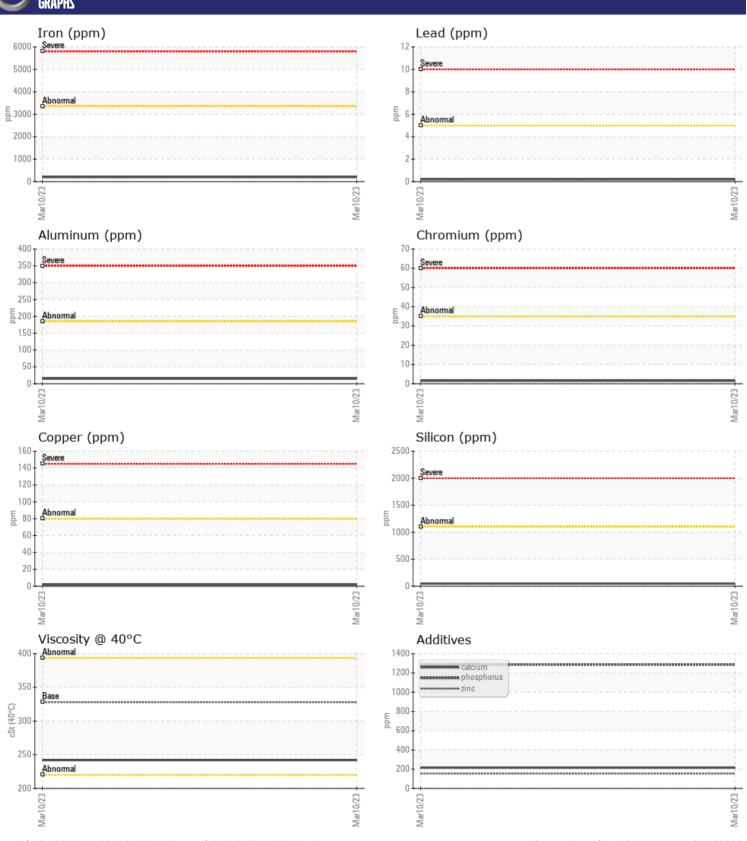

# CONSTRUCTION EQUIPMENT 361003 VOLVO EC480EL 311110 - REAR LEFT FINAL DRIVE

Sample No: VCP395084

Oil Type: MOBIL MOBILUBE HD 85W140

Job No: 361003

| VOLVO         |             |               |  |  |  |
|---------------|-------------|---------------|--|--|--|
| SAMPLE        | INFORMATION |               |  |  |  |
| Sample Number | -           | VCP395084     |  |  |  |
| Sample Date   |             | 10 Mar 2023   |  |  |  |
| Machine Hours |             | 5732          |  |  |  |
| Oil Hours     |             | 0             |  |  |  |
| Oil Changed   |             | Not Changd    |  |  |  |
| Sample Status |             | NORMAL        |  |  |  |
|               |             |               |  |  |  |
| OIL CONDITION |             |               |  |  |  |
| Visc @ 40°C   | cSt         | <b>242</b>    |  |  |  |
| CONTAMINATION |             |               |  |  |  |
| Silicon       | ppm         | <b>48</b>     |  |  |  |
| Sodium        | ppm         | <b>4</b>      |  |  |  |
| Potassium     | ppm         | 1             |  |  |  |
|               |             | _             |  |  |  |
| WEAR METALS   |             |               |  |  |  |
| Iron          | ppm         | ■200          |  |  |  |
| Copper        | ppm         | <b>2</b>      |  |  |  |
| Lead          | ppm         | <b>□</b> <1   |  |  |  |
| Tin           | ppm         | ■0            |  |  |  |
| Aluminum      | ppm         | <b>15</b>     |  |  |  |
| Chromium      | ppm         | <b>2</b>      |  |  |  |
| Molybdenum    | ppm         | <b>■8</b>     |  |  |  |
| Nickel        | ppm         | <b>■</b> <1   |  |  |  |
| Titanium      | ppm         | <b>■&lt;1</b> |  |  |  |
| Silver        | ppm         | 0             |  |  |  |
| Manganese     | ppm         | <b>2</b>      |  |  |  |
| Vanadium      | ppm         | <1            |  |  |  |
| VOLVO         |             |               |  |  |  |
| ADDITIV       | LFZ.        |               |  |  |  |
| Calcium       | ppm         | <b>216</b>    |  |  |  |
| Magnesium     | ppm         | <b>■</b> 50   |  |  |  |
| Zinc          | ppm         | <b>154</b>    |  |  |  |
| Phosphorus    | ppm         | <b>1287</b>   |  |  |  |
| Barium        | ppm         | <b>2</b>      |  |  |  |
| Boron         | ppm         | <b>228</b>    |  |  |  |
|               |             |               |  |  |  |

## Diagnosis

Resample at the next service interval to monitor.All component wear rates are normal. The wear metal levels do not reflect the reported issue. There is no indication of any contamination in the oil. The condition of the oil is acceptable for the time in service.