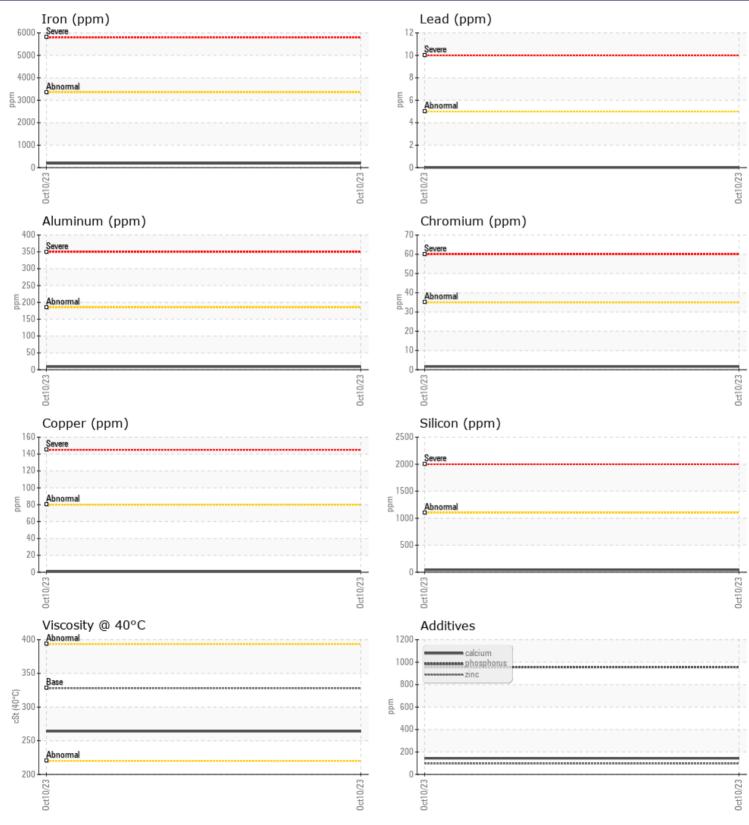

## **CONSTRUCTION EQUIPMENT** VOLVO EC480EL 311110 - REAR RIGHT FINAL DRIVE

Sample No: VCP430672

Job No:

|               | E INFORMATION | 1            |      |  |
|---------------|---------------|--------------|------|--|
| Sample Number |               | VCP430672    | <br> |  |
| Sample Date   |               | 10 Oct 2023  | <br> |  |
| Machine Hours |               | 5732         | <br> |  |
| Oil Hours     |               | 0            | <br> |  |
| Oil Changed   |               | Not Changd   | <br> |  |
| Sample Status |               | NORMAL       | <br> |  |
|               |               |              |      |  |
|               | DITION        |              |      |  |
| Visc @ 40°C   | cSt           | 264          | <br> |  |
|               | 001           |              |      |  |
| VOLVO         |               |              |      |  |
| CONTA         | MINATION      |              |      |  |
| Silicon       | ppm           | 42           | <br> |  |
| Sodium        | ppm           | <b>1</b>     | <br> |  |
| Potassium     | ppm           | <b>1</b>     | <br> |  |
|               |               |              |      |  |
| WEAR I        | METALS        |              |      |  |
| Iron          | ppm           | 186          | <br> |  |
| Copper        | ppm           | <b>1</b>     | <br> |  |
| Lead          | ppm           | 0            | <br> |  |
| Tin           | ppm           | 0            | <br> |  |
| Aluminum      | ppm           | 9            | <br> |  |
| Chromium      | ppm           | 2            | <br> |  |
| Molybdenum    | ppm           | 5            | <br> |  |
| Nickel        | ppm           | <b>  </b> <1 | <br> |  |
| Titanium      | ppm           | <b></b> <1   | <br> |  |
| Silver        | ppm           | 0            | <br> |  |
| Manganese     | ppm           | 2            | <br> |  |
| Vanadium      | ppm           | 0            | <br> |  |
| VOLVO         |               |              |      |  |
| ADDITI        | VES           |              |      |  |
| Calcium       | ppm           | 143          | <br> |  |
| Magnesium     | ppm           | 33           | <br> |  |
| Zinc          | ppm           | 97           | <br> |  |
| Phosphorus    | ppm           | 956          | <br> |  |
| Barium        | ppm           | 2            | <br> |  |
| Boron         | ppm           | <b>157</b>   | <br> |  |

## Diagnosis

Resample at the next service interval to monitor.All component wear rates are normal. There is no indication of any contamination in the oil. The condition of the oil is acceptable for the time in service.

## **CONSTRUCTION EQUIPMENT**

GRAPHS

VOLVO

Report Id: VOLVO0090 [WUSCAR] 05979156 (Generated: 10/28/2023 19:18:40) Rev: 1

Contact/Location: TODD LARK - VOLVO0090