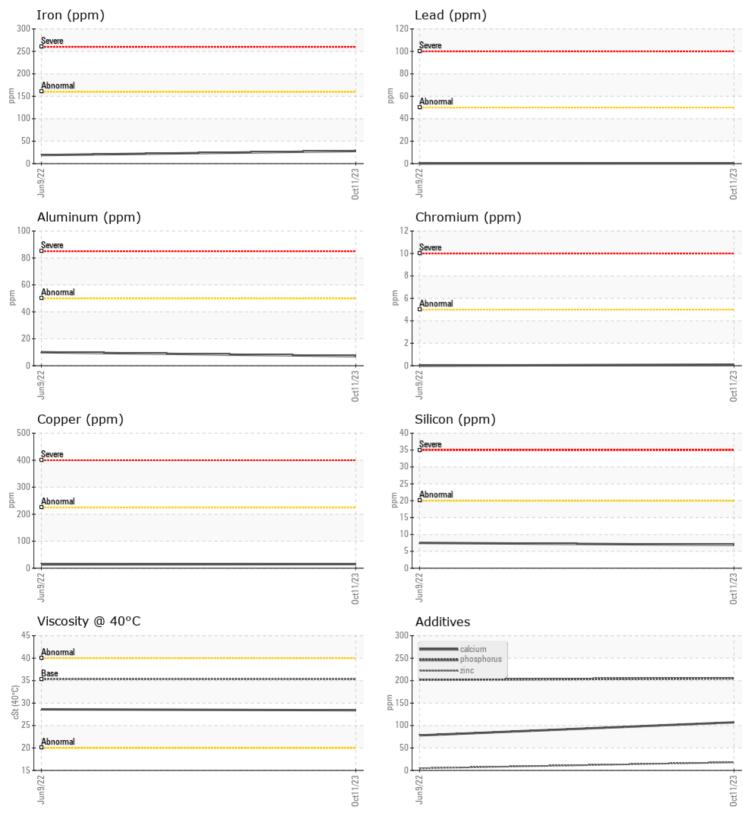

## **CONSTRUCTION EQUIPMENT** Volvo A40g 352692 - TRANSMISSION (AUTO)

Sample No: VCP387139

VOLVO AUTOMATIC TRANSMISSION FLUID AT102

Oil Type: Job No:

Boron

|               | INFORMATION |              |             |   | <br> |
|---------------|-------------|--------------|-------------|---|------|
| Sample Number |             | VCP387139    | VCP312042   |   |      |
| Sample Date   |             | 11 Oct 2023  | 09 Jun 2022 |   |      |
| Machine Hours |             | 4747         | 2454        |   |      |
| Oil Hours     |             | 0            | 0           |   |      |
| Oil Changed   |             | Changed      | Changed     |   |      |
| Sample Status |             | NORMAL       | NORMAL      |   |      |
|               |             |              |             |   |      |
| OIL CON       |             |              |             |   |      |
|               |             |              |             | - |      |
| Visc @ 40°C   | cSt         | 28.4         | 28.6        |   |      |
| VOLVO         |             |              |             |   | <br> |
| CONTAN        | AINATION    |              |             |   |      |
| Silicon       | ppm         | 7            | 8           |   |      |
| Sodium        | ppm         | 2            | 3           |   |      |
| Potassium     | ppm         | 2            | 2           |   |      |
|               |             |              |             |   |      |
| WEAR N        | AFTAI S     |              |             |   | <br> |
|               |             | - 20         |             |   |      |
| Iron          | ppm         | 28           | 19          |   |      |
| Copper        | ppm         | ■ 15<br>■ <1 | 14          |   |      |
| Lead<br>Tin   | ppm         | <b></b> <1   | □ <1<br>□ 3 |   |      |
| Aluminum      | ppm         | 4            | 10          |   |      |
| Chromium      | ppm         | □ 7<br>□ <1  | 0           |   |      |
| Molybdenum    | ppm         | <1           | <1          |   |      |
| Nickel        | ppm<br>ppm  | 3            | 2           |   |      |
| Titanium      | ppm         | 0            | 0           |   |      |
| Silver        | ppm         | 0            | 0           |   |      |
| Manganese     | ppm         | 2            | 2           |   |      |
| Vanadium      | ppm         | 0            | 0           |   |      |
|               | PP          | _            | Ŭ           |   |      |
| VOLVO         | IFC         |              |             |   |      |
| ADDITI\       | 152         |              |             |   |      |
| Calcium       | ppm         | <b>107</b>   | <b>7</b> 8  |   |      |
| Magnesium     | ppm         | <b>4</b>     | 2           |   |      |
| Zinc          | ppm         | <b>1</b> 8   | 5           |   |      |
| Phosphorus    | ppm         | 205          | 202         |   |      |
| Barium        | ppm         | 2            | 0           |   |      |
| Poron         | 0000        | - 00         | - 02        |   |      |

## **CONSTRUCTION EQUIPMENT**

GRAPHS

VOLVO

Report Id: VOLVO0090 [WUSCAR] 05979166 (Generated: 10/28/2023 19:18:32) Rev: 1

Contact/Location: TODD LARK - VOLVO0090