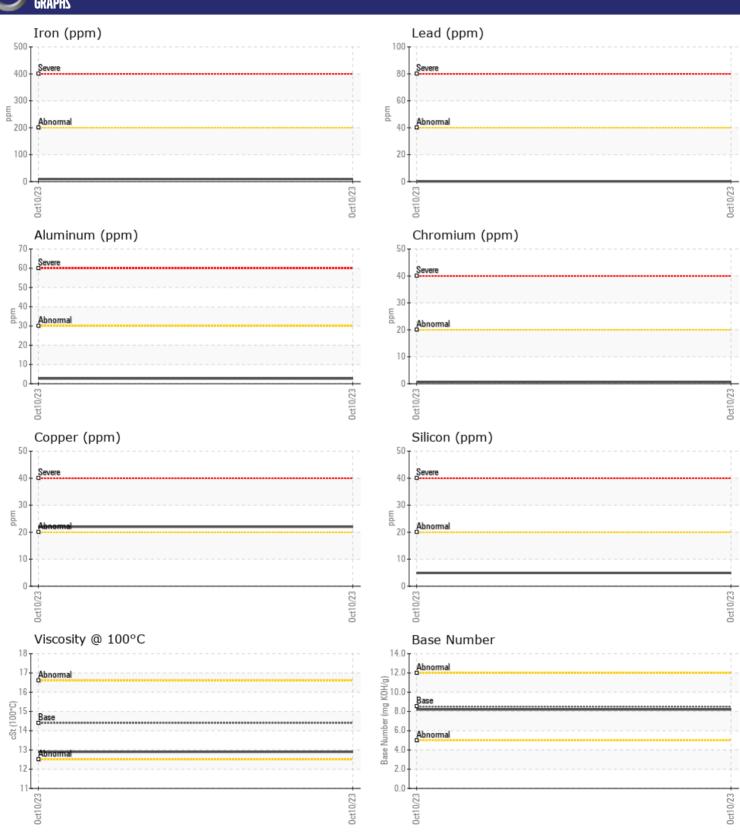

## CONSTRUCTION EQUIPMENT X47827 VOLVO A25G 752401 - DIESEL ENGINE

Sample No: VCP414524

Oil Type: DIESEL ENGINE OIL SAE 15W40

**Job No:** X47827

| VOLVO                           |                  |                 |      |  |
|---------------------------------|------------------|-----------------|------|--|
|                                 | E INFORMATION    |                 |      |  |
| Sample Number                   |                  | VCP414524       | <br> |  |
| Sample Date                     |                  | 10 Oct 2023     | <br> |  |
| Machine Hours                   |                  | 2858            | <br> |  |
| Oil Hours                       |                  | 0               | <br> |  |
| Oil Changed                     |                  | N/A             | <br> |  |
| Sample Status                   |                  | NORMAL          | <br> |  |
|                                 |                  |                 |      |  |
| OIL CON                         | IDITION          |                 |      |  |
| Visc @ 100°C                    | cSt              | =12.0           | <br> |  |
| Visc @ 100 C<br>Base Number (Bl |                  | ■ 12.9<br>■ 8.2 | <br> |  |
| Oxidation (PA)                  | N) mg KOH/g<br>% | 77              | <br> |  |
| Oxidation (FA)                  | /0               | ,,              | <br> |  |
| VOLVO                           |                  |                 |      |  |
| CONTAI                          | MINATION         |                 |      |  |
| Soot %                          | %                | ■0.3            | <br> |  |
| Nitration (PA)                  | %                | 63              | <br> |  |
| Sulfation (PA)                  | %                | 60              | <br> |  |
| Glycol                          | %                | NEG             | <br> |  |
| Fuel                            | %                | <1.0            | <br> |  |
| Silicon                         | ppm              | <b>■</b> 5      | <br> |  |
| Sodium                          | ppm              | ■3              | <br> |  |
| Potassium                       | ppm              | ■0              | <br> |  |
| VOLVO                           |                  |                 |      |  |
| WEAR I                          | METALS           |                 |      |  |
| Iron                            | ppm              | ■9              | <br> |  |
| Copper                          | ppm              | <b>22</b>       | <br> |  |
| Lead                            | ppm              | <b>■&lt;1</b>   | <br> |  |
| Tin                             | ppm              | <b>■&lt;1</b>   | <br> |  |
| Aluminum                        | ppm              | <b>□</b> 3      | <br> |  |
| Chromium                        | ppm              | <b>■</b> <1     | <br> |  |
| Molybdenum                      | ppm              | <b>■</b> 54     | <br> |  |
| Nickel                          | ppm              | <b>■&lt;1</b>   | <br> |  |
| Titanium                        | ppm              | <b>■</b> <1     | <br> |  |
| Silver                          | ppm              | <b>■&lt;1</b>   | <br> |  |
| Manganese                       | ppm              | <b>■ &lt;1</b>  | <br> |  |
| Vanadium                        | ppm              | <1              | <br> |  |
| VOLVO                           |                  |                 |      |  |
| ADDITIV                         | VES              |                 |      |  |
| Calcium                         | ppm              | <b>1583</b>     | <br> |  |
| Magnesium                       | ppm              | <b>■</b> 512    | <br> |  |
| Zinc                            | ppm              | <b>1014</b>     | <br> |  |
| Phosphorus                      | ppm              | ■858            | <br> |  |
|                                 |                  |                 |      |  |

## Diagnosis

Resample at the next service interval to monitor. All component wear rates are normal. There is no indication of any contamination in the oil. The BN result indicates that there is suitable alkalinity remaining in the oil. The condition of the oil is acceptable for the time in service.