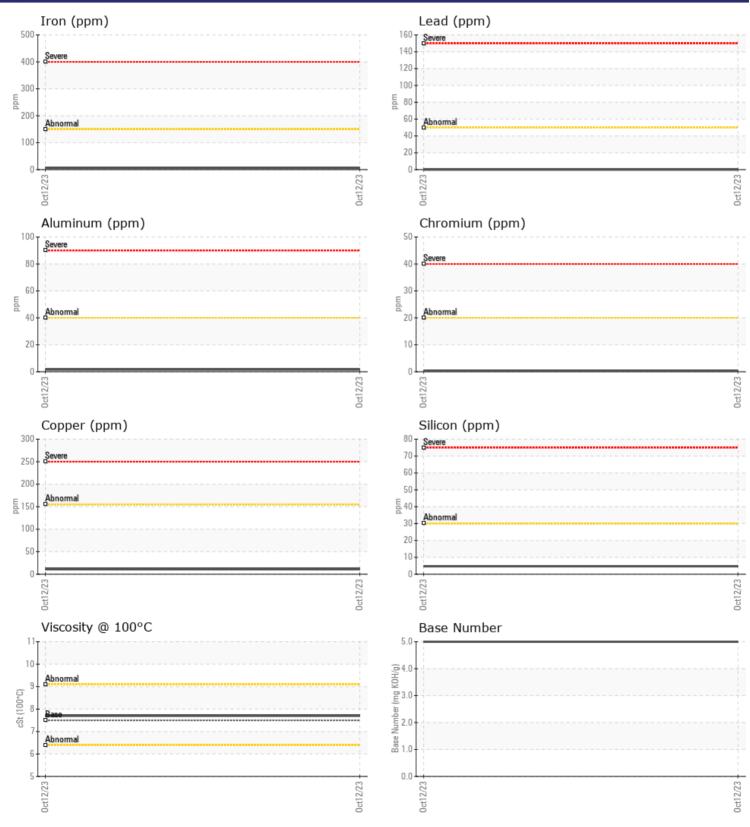

#### Job No:

| VOLVO            |                |             |   |       |
|------------------|----------------|-------------|---|-------|
|                  | FORMATION      |             |   | <br>  |
| Sample Number    |                | VCP389310   |   | <br>  |
| Sample Date      |                | 12 Oct 2023 |   | <br>  |
| Machine Hours    |                | 51824       |   | <br>  |
| Oil Hours        |                | 0           |   | <br>  |
| Oil Changed      |                | Not Changd  |   | <br>  |
| Sample Status    |                | NORMAL      |   | <br>  |
|                  |                |             |   |       |
| OIL CONDI        | TION           |             |   |       |
| Visc @ 100°C     | cSt            | 7.7         |   | <br>  |
| Base Number (BN) |                | 5.0         |   | <br>  |
|                  |                | 12          |   |       |
| Oxidation (PA)   | %              | 12          |   | <br>  |
| VOLVO            |                |             |   |       |
| Contamin         | IATION         |             |   |       |
| Soot %           | %              | 0           |   | <br>  |
| Nitration (PA)   | %              | 9           |   | <br>  |
| Sulfation (PA)   | %              | 11          |   | <br>  |
| Glycol           | %              | NEG         |   | <br>  |
| Fuel             | %              | <1.0        |   | <br>  |
| Silicon          | ppm            |             |   | <br>  |
| Sodium           | ppm            | 2           |   | <br>  |
| Potassium        |                | 0           |   | <br>  |
| Totassian        | ppm            |             |   |       |
| VOLVO            |                |             |   |       |
| VEAR ME          | TALS           |             |   |       |
| Iron             | ppm            | 6           |   | <br>  |
| Copper           | ppm            | <b>11</b>   |   | <br>  |
| Lead             | ppm            | 0           |   | <br>  |
| Tin              | ppm            |             |   | <br>  |
| Aluminum         | ppm            | 2           |   | <br>  |
| Chromium         | ppm            |             |   | <br>  |
| Molybdenum       | ppm            | 64          |   | <br>  |
| Nickel           | ppm            | □<1         |   | <br>  |
| Titanium         | ppm            |             |   | <br>  |
| Silver           | ppm            | 0           |   | <br>  |
| Manganese        | ppm            | <b>□</b> <1 |   | <br>  |
| Vanadium         |                | <1          | - | <br>- |
|                  | ppm            |             |   | <br>  |
| VOLVO            |                |             |   |       |
| ADDITIVE!        | <u> </u>       |             |   |       |
| Calcium          | ppm            | <b>1036</b> |   | <br>  |
| Magnesium        | ppm            | 425         |   | <br>  |
| Zinc             | ppm            | 696         |   | <br>  |
| Phosphorus       | ppm            | 607         |   | <br>  |
| Barium           | ppm            | 0           |   | <br>  |
| D                | ۲ <b>۲</b> ۰۰۰ |             |   |       |