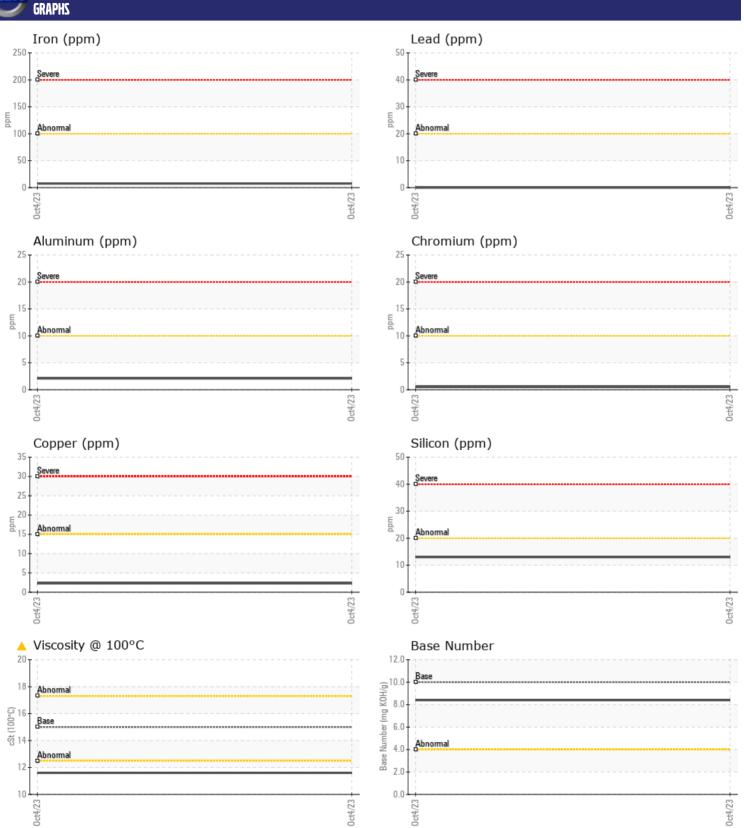

## Diagnosis

We advise that you check the fuel injection system. Oil and filter change at the time of sampling has been noted. Resample at the next service interval to monitor.All component wear rates are normal. Light fuel dilution occurring. Fuel is present in the oil and is lowering the viscosity. The BN result indicates that there is suitable alkalinity remaining in the oil.