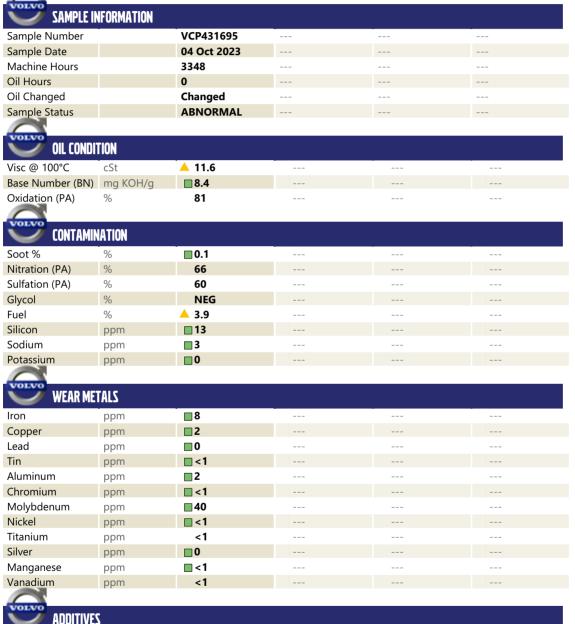

## Diagnosis

We advise that you check the fuel injection system. Oil and filter change at the time of sampling has been noted. Resample at the next service interval to monitor.All component wear rates are normal. Light fuel dilution occurring. Fuel is present in the oil and is lowering the viscosity. The BN result indicates that there is suitable alkalinity remaining in the oil.