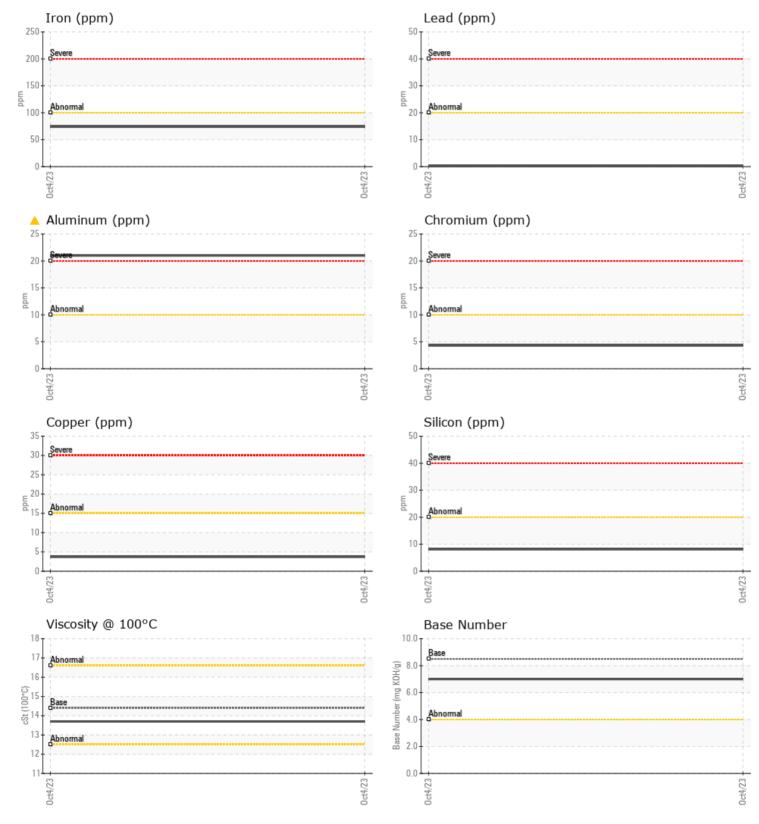

| WEAR N     | METALS |          |      |  |
|------------|--------|----------|------|--|
| Iron       | ppm    | 74       | <br> |  |
| Copper     | ppm    | ■4       | <br> |  |
| Lead       | ppm    | □ <1     | <br> |  |
| Tin        | ppm    |          | <br> |  |
| Aluminum   | ppm    | <u> </u> | <br> |  |
| Chromium   | ppm    | <b>4</b> | <br> |  |
| Molybdenum | ppm    | 22       | <br> |  |
| Nickel     | ppm    |          | <br> |  |
| Titanium   | ppm    | □ <1     | <br> |  |
| Silver     | ppm    | 0        | <br> |  |
| Manganese  | ppm    | □ <1     | <br> |  |
| Vanadium   | ppm    | <1       | <br> |  |

## Diagnosis

No corrective action is recommended at this time. Resample at the next service interval to monitor.The aluminum level is abnormal. All other component wear rates are normal. There is no indication of any contamination in the oil. The BN result indicates that there is suitable alkalinity remaining in the oil. The condition of the oil is acceptable for the time in service.

## **CONSTRUCTION EQUIPMENT**

GRAPHS

VOLVO

Contact/Location: KEMP COBLE - VOLVO4596