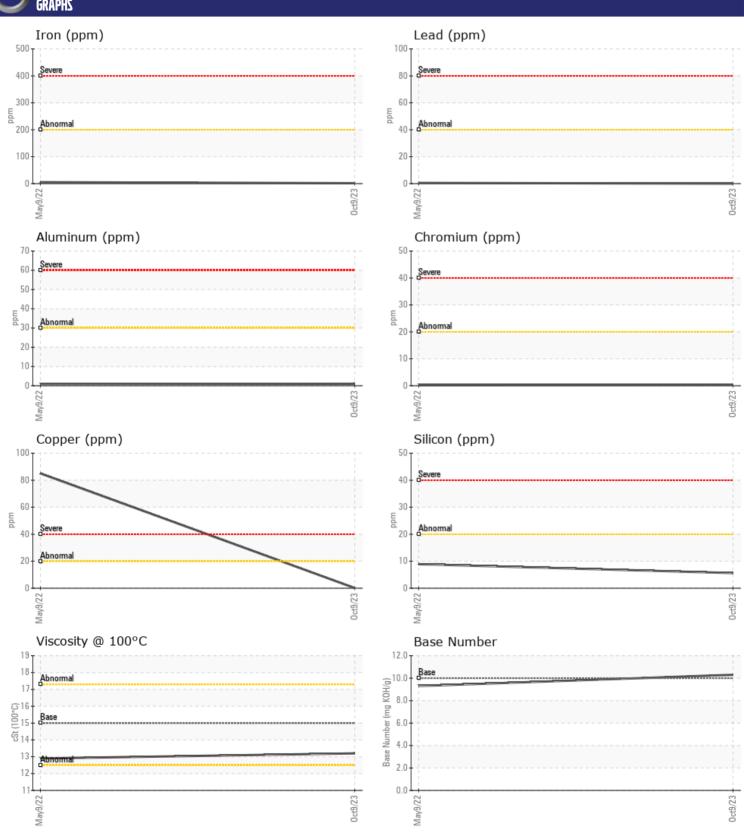

# CONSTRUCTION EQUIPMENT X17869 APAC VOLVO L180H 5549 - DIESEL ENGINE

Sample No: VCP429494

Oil Type: VOLVO ULTRA DIESEL ENGINE OIL 15W40 VDS-3

**Job No:** X17869 APAC

|                  |            |                |               | <br> |
|------------------|------------|----------------|---------------|------|
| SAMPLE IN        | NFORMATION |                |               |      |
| Sample Number    |            | VCP429494      | VCE043701     | <br> |
| Sample Date      |            | 09 Oct 2023    | 09 May 2022   | <br> |
| Machine Hours    |            | 5000           | 1102          | <br> |
| Oil Hours        |            | 0              | 0             | <br> |
| Oil Changed      |            | Changed        | Changed       | <br> |
| Sample Status    |            | NORMAL         | ABNORMAL      | <br> |
| Sample Status    |            | NORWIAL        | ADNONVIAL     |      |
| VOLVO            |            |                |               |      |
| OIT CONDI.       | TION       |                |               |      |
| Visc @ 100°C     | cSt        | <b>13.2</b>    | <b>12.9</b>   | <br> |
| Base Number (BN) | mg KOH/g   | <b>10.3</b>    | 9.3           | <br> |
| Oxidation (PA)   | %          | 74             | 79            | <br> |
|                  |            |                |               |      |
| VOLVO            | IATION     |                |               | <br> |
| CONTAMIN         | NATIUN     |                |               |      |
| Soot %           | %          | <b>0</b>       | ■ 0.1         | <br> |
| Nitration (PA)   | %          | 39             | 62            | <br> |
| Sulfation (PA)   | %          | 59             | 63            | <br> |
| Glycol           | %          | NEG            | NEG           | <br> |
| Fuel             | %          | <1.0           | <1.0          | <br> |
| Silicon          | ppm        | <b>6</b>       | 9             | <br> |
| Sodium           | ppm        | <b>2</b>       | <b>1</b>      | <br> |
| Potassium        | ppm        | <b>0</b>       | <b>2</b>      | <br> |
|                  |            |                |               |      |
| WEAR ME          | ZAIC       |                |               |      |
| _                |            |                |               |      |
| Iron             | ppm        | <b>1</b>       | 5             | <br> |
| Copper           | ppm        | <b>-</b> <1    | <u>A</u> 85   | <br> |
| Lead<br>         | ppm        | <b>0</b>       | <b>&lt;</b> 1 | <br> |
| Tin              | ppm        | <b>0</b>       | 1             | <br> |
| Aluminum         | ppm        | <b>1</b>       | <b>-</b> <1   | <br> |
| Chromium         | ppm        | <b></b>        | <b>=</b> <1   | <br> |
| Molybdenum       | ppm        | ■34            | <b>4</b> 0    | <br> |
| Nickel           | ppm        | <b>■ &lt;1</b> | 0             | <br> |
| Titanium         | ppm        | <1             | 0             | <br> |
| Silver           | ppm        | <b>■</b> <1    | <1            | <br> |
| Manganese        | ppm        | <b>■</b> <1    | <b>&lt;</b> 1 | <br> |
| Vanadium         | ppm        | <1             | 0             | <br> |
|                  |            |                |               | <br> |
| ADDITIVE:        | 7          |                |               |      |
| _                |            | <b>1472</b>    | <b>=</b> 1000 |      |
| Calcium          | ppm        | <b>■ 1472</b>  | 1890          | <br> |
| Magnesium        | ppm        | <b>427</b>     | □481<br>□1335 | <br> |
| Zinc             | ppm        | ■968           | 1235          | <br> |

### Diagnosis

Resample at the next service interval to monitor. All component wear rates are normal. There is no indication of any contamination in the oil. The BN result indicates that there is suitable alkalinity remaining in the oil. The condition of the oil is suitable for further service.