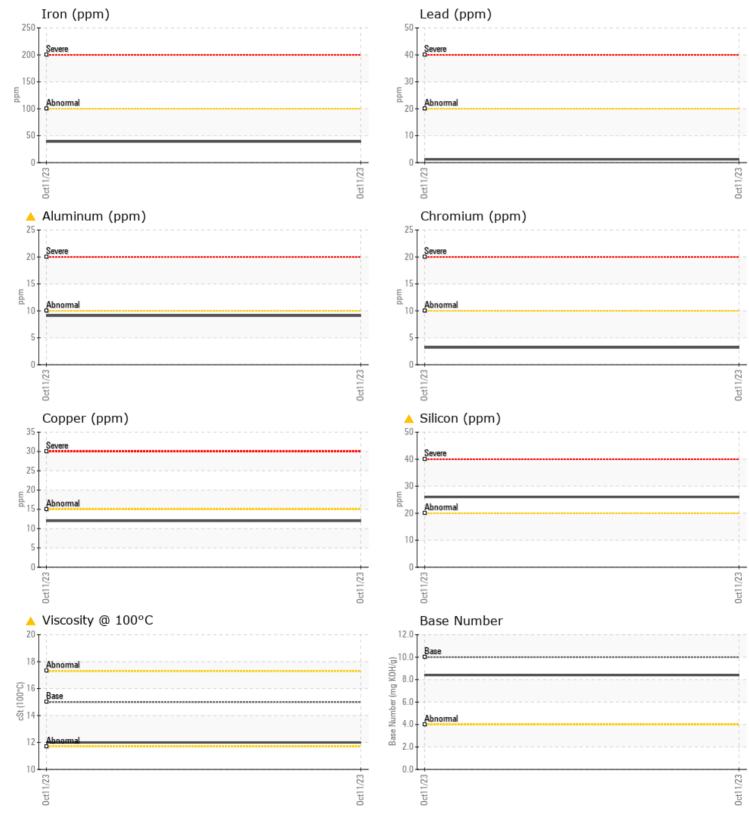

#### SAMPLE INFORMATION Sample Number VCP432068 Sample Date 11 Oct 2023 1079 Machine Hours Oil Hours 1079 Oil Changed Changed ABNORMAL Sample Status T: **OIL CONDITION** Visc @ 100°C cSt **12.0** Base Number (BN) mg KOH/g 8.4 Oxidation (PA) 72 % CONTAMINATION % 0.5 Soot % Nitration (PA) % 69 Sulfation (PA) % 58 % NEG Glycol Fuel % 0.6 Silicon ppm 26 Sodium ppm 5 🔲 Potassium ppm **||** < 1 WEAR METALS . . .

| Iron                 | ppm        | 39                         | <br> |  |
|----------------------|------------|----------------------------|------|--|
| Copper               | ppm        | <b>12</b>                  | <br> |  |
| Lead                 | ppm        | ■1                         | <br> |  |
| Tin                  | ppm        | <b>4</b>                   | <br> |  |
| Aluminum             | ppm        | <u> </u>                   | <br> |  |
| Chromium             | ppm        | 3                          | <br> |  |
|                      |            |                            |      |  |
| Molybdenum           | ppm        | 35                         | <br> |  |
| Molybdenum<br>Nickel | ppm<br>ppm | <b>□</b> 35<br><b>□</b> <1 | <br> |  |
| -                    |            |                            |      |  |
| Nickel               | ppm        | □ <1                       | <br> |  |
| Nickel<br>Titanium   | ppm<br>ppm | <1<br><1                   | <br> |  |

### Diagnosis

We advise that you check the air filter, air induction system, and any areas where dirt may enter the component. Oil and filter change at the time of sampling has been noted. Resample at the next service interval to monitor.All component wear rates are normal. Fuel content negligible. Elemental levels of silicon (Si) and aluminum (Al) indicate aluminasilicate (coarse dirt) ingress. The oil viscosity is lower than normal. The BN result indicates that there is suitable alkalinity remaining in the oil. Confirm oil type.