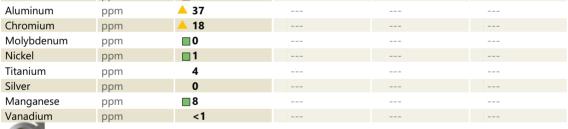

## SAMPLE INFORMATION Sample Number VCP418320 Sample Date 03 Oct 2023 Machine Hours 1989 **Oil Hours** 500 Oil Changed Changed ABNORMAL Sample Status **OIL CONDITION** Visc @ 40°C cSt 299 CONTAMINATION Silicon ppm Sodium 3 ppm Potassium 11 ppm WEAR METALS Iron ppm Copper ppm ■ <1 Lead ppm 0 🔲 Tin ppm 0 🔲

**ADDITIVES** 18 Calcium ppm Magnesium 0 ppm Zinc <1 ppm 888 Phosphorus ppm Barium ppm 0 Boron 123 ppm