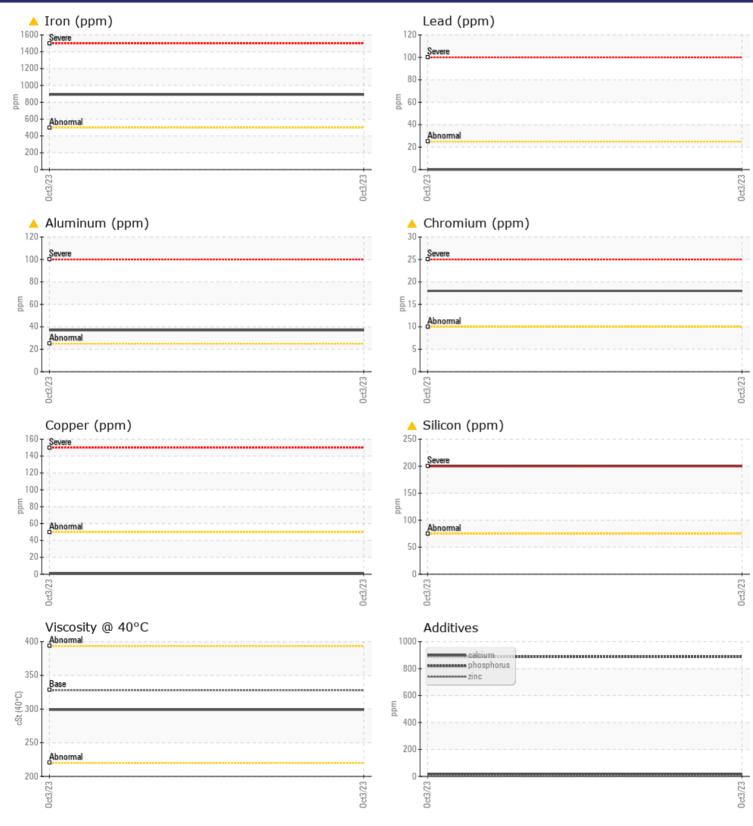

## Diagnosis

We advise that you check all areas where dirt can enter the system. The oil change at the time of sampling has been noted. Resample at the next service interval to monitor.Gear wear is indicated. Elemental levels of silicon (Si) and aluminum (Al) indicate alumina-silicate (coarse dirt) ingress. The condition of the oil is acceptable for the time in service.

## **CONSTRUCTION EQUIPMENT**

GRAPHS

VOLVO

Contact/Location: MIKE MAYHUGH - VOLVO0002