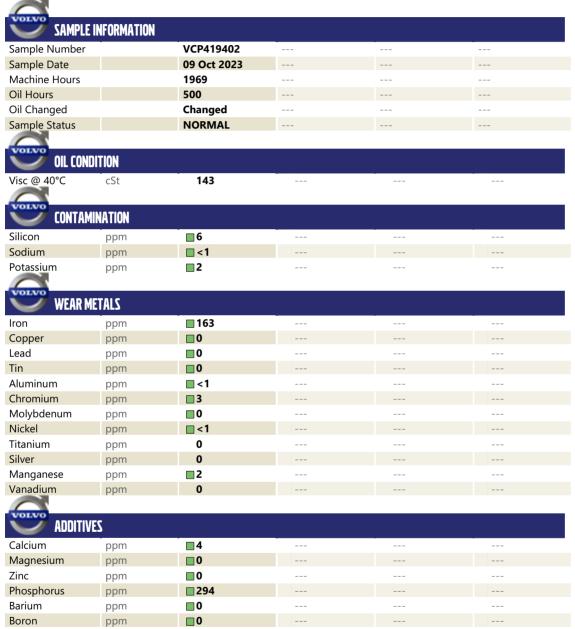

## **CONSTRUCTION EQUIPMENT**

W05003895 VOLVO EC300 316329 - REAR RIGHT FINAL DRIVE

Sample No: VCP419402

Oil Type: MOBIL MOBILUBE HD 85W140

**Job No:** W05003895

MCCLUNG-LOGAN EQUIPMENT CO - MANASSAS 8450 QUARRY ROAD MANASSAS, VA US 20110 Contact: MIKE MAYHUGH MMAYHUGH@MCCLUNG-LOGAN.COM T: (703)393-7344 F: (703)393-7844

## Diagnosis

Resample at the next service interval to monitor. All component wear rates are normal. There is no indication of any contamination in the oil. Confirm oil type. The condition of the oil is acceptable for the time in service.