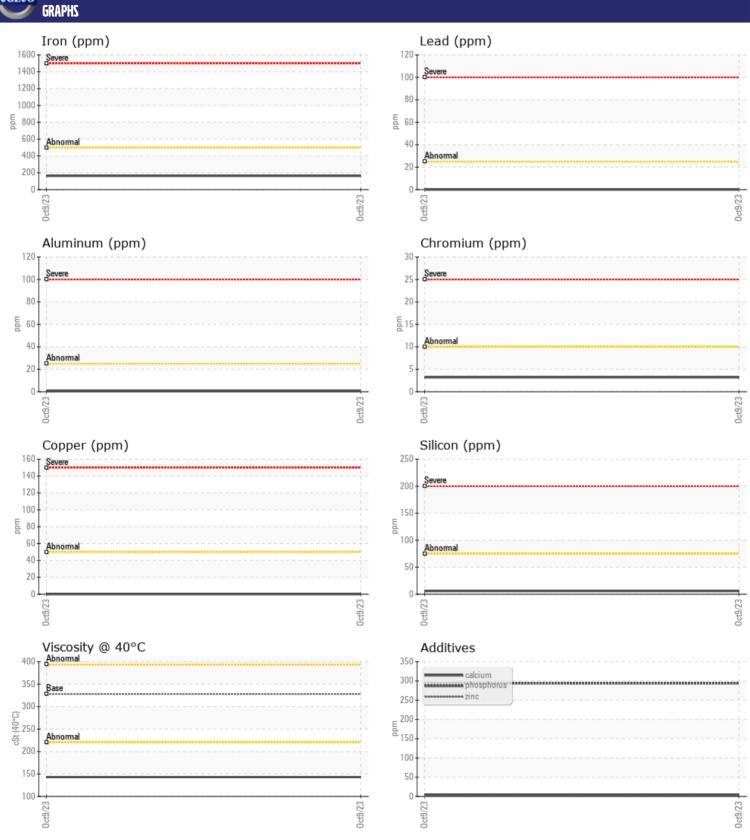

## **CONSTRUCTION EQUIPMENT**

W05003895 VOLVO EC300 316329 - REAR RIGHT FINAL DRIVE

Sample No: VCP419402

Oil Type: MOBIL MOBILUBE HD 85W140

**Job No:** W05003895

MCCLUNG-LOGAN EQUIPMENT CO - MANASSAS 8450 QUARRY ROAD MANASSAS, VA US 20110 Contact: MIKE MAYHUGH MMAYHUGH@MCCLUNG-LOGAN.COM T: (703)393-7344 F: (703)393-7844

## Diagnosis

Resample at the next service interval to monitor. All component wear rates are normal. There is no indication of any contamination in the oil. Confirm oil type. The condition of the oil is acceptable for the time in service.