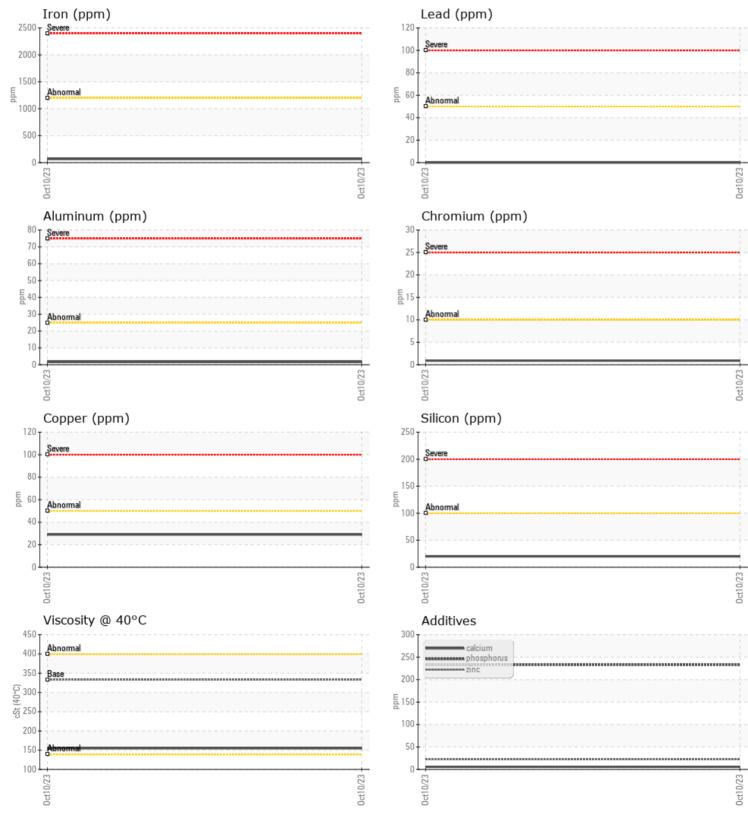

#### SAMPLE INFORMATION VCP440378 Sample Number Sample Date 10 Oct 2023 Machine Hours 791 Oil Hours 0 Oil Changed Not Changd NORMAL Sample Status **OIL CONDITION** Visc @ 40°C cSt 155 CONTAMINATION Silicon ppm 20 Sodium **||** <1 ppm Potassium ppm 1 🗌 WEAR METALS Iron ppm 67 Copper ppm 29 Lead ppm 0 🔲 Tin ppm 0 🔲 Aluminum ppm 2 Chromium ppm ■ <1 Molybdenum 0 🔲 ppm Nickel ■ <1 ppm Titanium 0 ppm Silver 0 ppm Manganese 2 ppm Vanadium ppm 0 **ADDITIVES** Calcium ppm 6

### Diagnosis

Resample at the next service interval to monitor.All component wear rates are normal. There is no indication of any contamination in the oil. The condition of the oil is acceptable for the time in service.

# **CONSTRUCTION EQUIPMENT**

GRAPHS

VOLVO

Report Id: VOLVO0096 [WUSCAR] 05980010 (Generated: 10/27/2023 06:07:22) Rev: 2

Contact/Location: Robert LaPlante - VOLVO0096