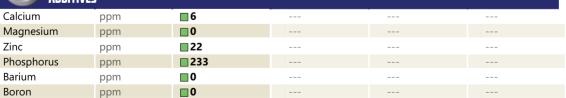

#### SAMPLE INFORMATION VCP440378 Sample Number Sample Date 10 Oct 2023 Machine Hours 791 Oil Hours 0 Oil Changed Not Changd NORMAL Sample Status **OIL CONDITION** Visc @ 40°C cSt 155 CONTAMINATION Silicon ppm 20 Sodium **||** <1 ppm Potassium ppm 1 🗌 WEAR METALS Iron ppm 67 Copper ppm 29 Lead ppm 0 🔲 Tin ppm 0 🔲 Aluminum ppm 2 Chromium ppm ■ <1 Molybdenum 0 🔲 ppm Nickel ■ <1 ppm Titanium 0 ppm Silver 0 ppm Manganese 2 ppm Vanadium ppm 0 **ADDITIVES** Calcium ppm 6