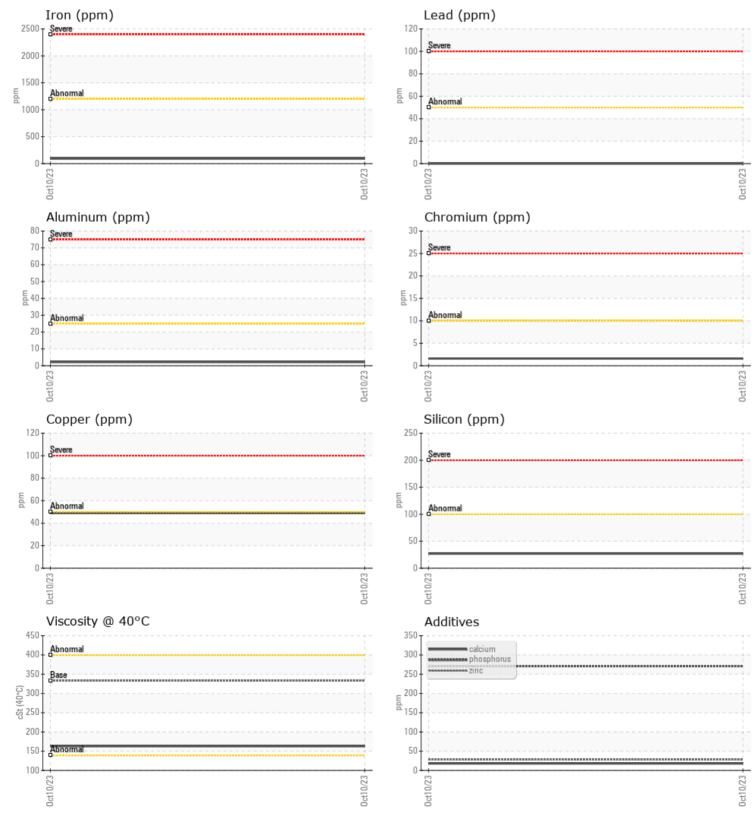

#### SAMPLE INFORMATION VCP440377 Sample Number Sample Date 10 Oct 2023 Machine Hours 791 Oil Hours 0 Oil Changed Changed NORMAL Sample Status **OIL CONDITION** Visc @ 40°C cSt 163 CONTAMINATION Silicon ppm 27 Sodium **||** <1 ppm Potassium **||** <1 ppm WEAR METALS Iron ppm 94 Copper ppm 49 \_ ^

### Diagnosis

Resample at the next service interval to monitor.All component wear rates are normal. There is no indication of any contamination in the oil. The condition of the oil is acceptable for the time in service.