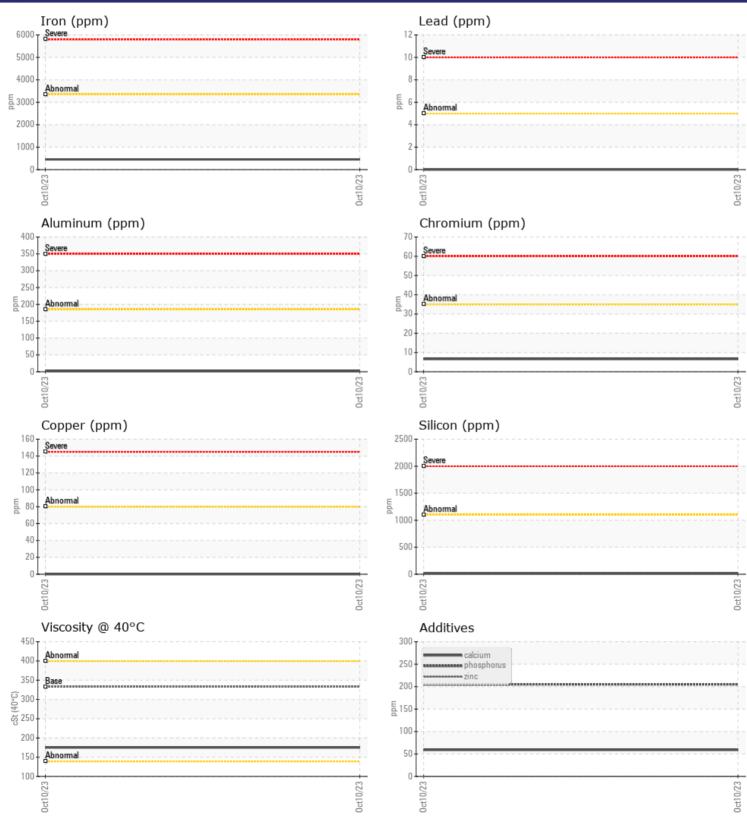

# VOLVO

Barium

Boron

ppm

ppm

| SAMPLE        | E INFORMATION |             |      |  |
|---------------|---------------|-------------|------|--|
| Sample Number | -             | VCP440373   | <br> |  |
| Sample Date   |               | 10 Oct 2023 | <br> |  |
| Machine Hours |               | 791         | <br> |  |
| Oil Hours     |               | 0           | <br> |  |
| Oil Changed   |               | Changed     | <br> |  |
| Sample Status |               | ABNORMAL    | <br> |  |
|               |               |             |      |  |
| OIL CON       | DITION        |             |      |  |
| Visc @ 40°C   | cSt           | 175         | <br> |  |
|               | 001           |             |      |  |
| VOLVO         |               |             | <br> |  |
|               | MINATION      |             |      |  |
| Silicon       | ppm           | <b>1</b> 8  | <br> |  |
| Sodium        | ppm           | 2           | <br> |  |
| Potassium     | ppm           | <b>1</b>    | <br> |  |
| VOLVO         |               |             |      |  |
| WEAR N        | METALS        |             |      |  |
| Iron          | ppm           | <b>453</b>  | <br> |  |
| Copper        | ppm           | 0           | <br> |  |
| Lead          | ppm           | 0           | <br> |  |
| Tin           | ppm           | 0           | <br> |  |
| Aluminum      | ppm           | 2           | <br> |  |
| Chromium      | ppm           | 7           | <br> |  |
| Molybdenum    | ppm           | 0           | <br> |  |
| Nickel        | ppm           | <b>1</b>    | <br> |  |
| Titanium      | ppm           | ■ <1        | <br> |  |
| Silver        | ppm           | 0           | <br> |  |
| Manganese     | ppm           | 7           | <br> |  |
| Vanadium      | ppm           | 0           | <br> |  |
|               |               |             | <br> |  |
|               | VES           |             |      |  |
| Calcium       | ppm           | 59          | <br> |  |
| Magnesium     | ppm           | 0           | <br> |  |
| Zinc          | ppm           | 0           | <br> |  |
| Phosphorus    | ppm           | 205         | <br> |  |
|               |               |             |      |  |

### Diagnosis

The oil change at the time of sampling has been noted. We advise that you inspect for the source(s) of metal. Resample at the next service interval to monitor.High concentration of visible metal present. All component wear rates are normal. There is no indication of any contamination in the oil. The condition of the oil is acceptable for the time in service.

## **CONSTRUCTION EQUIPMENT**

GRAPHS

VOLVO

Report Id: VOLVO0096 [WUSCAR] 05980014 (Generated: 10/27/2023 06:06:52) Rev: 1

Contact/Location: Robert LaPlante - VOLVO0096