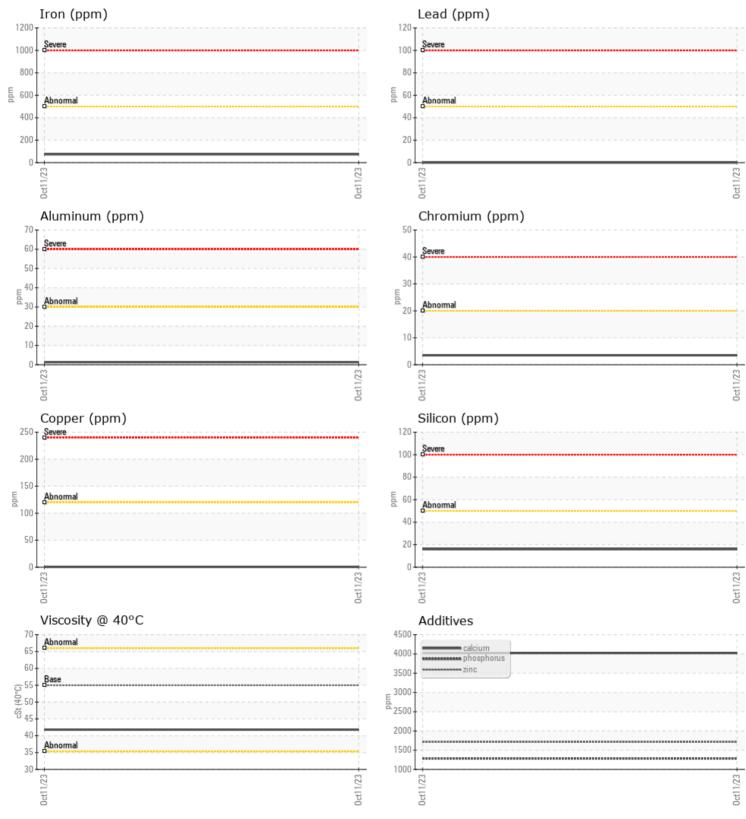

CONSTRUCTION EQUIPMENT 384881 VOLVO L60H 623294 - FRONT AXLE

 Sample No:
 VCP431761

 Oil Type:
 VOLVO WB 102

 Job No:
 384881

Boron

ppm

VOLVO

|                | E INFORMATION |             |            |      |        |
|----------------|---------------|-------------|------------|------|--------|
| Sample Number  |               | VCP431761   |            | <br> |        |
| Sample Date    |               | 11 Oct 2023 |            | <br> | R      |
| Machine Hours  |               | 1079        |            | <br> | 12     |
| Oil Hours      |               | 1079        |            | <br> | 0      |
| Oil Changed    |               | Not Changd  |            | <br> | U:     |
| Sample Status  |               | NORMAL      |            | <br> | Co     |
| Sample Status  |               | NORMAL      |            | <br> |        |
| VOLVO          |               |             |            |      | T:     |
| VIL CON        | DITION        |             |            |      | F:     |
| Visc @ 40°C    | cSt           | 41.8        |            | <br> |        |
|                |               |             |            |      |        |
| VOLVO<br>CONTA | MINATION      |             |            |      | D      |
|                |               | ·           | <u>.</u> . |      | R      |
| Silicon        | ppm           | <b>1</b> 6  |            | <br> | te     |
| Sodium         | ppm           | 2           |            | <br> | а      |
| Potassium      | ppm           | 3           |            | <br> | a      |
| VOLVO          |               |             |            |      | c<br>t |
| WEAR           | METALS        |             |            |      |        |
| Iron           | ppm           | 74          |            | <br> |        |
| Copper         | ppm           |             |            | <br> |        |
| Lead           | ppm           | <b>0</b>    |            | <br> |        |
| Tin            | ppm           | 0           |            | <br> |        |
| Aluminum       | ppm           | 1           |            | <br> |        |
| Chromium       | ppm           | 4           |            | <br> |        |
| Molybdenum     | ppm           | <b>□</b> <1 |            | <br> |        |
| Nickel         | ppm           |             |            | <br> |        |
| Titanium       | ppm           | <1          |            | <br> |        |
| Silver         | ppm           | 0           |            | <br> |        |
| Manganese      | ppm           | 7           |            | <br> |        |
| Vanadium       | ppm           | 0           |            | <br> |        |
|                |               |             |            |      |        |
| VOLVO          |               |             |            |      |        |
| ADDITI         | VES           |             |            |      |        |
| Calcium        | ppm           | 4024        |            | <br> |        |
| Magnesium      | ppm           | 8           |            | <br> |        |
| Zinc           | ppm           | <b>1712</b> |            | <br> |        |
| Phosphorus     | ppm           | <b>1284</b> |            | <br> |        |
| Barium         | ppm           | 0           |            | <br> |        |
|                |               |             |            |      |        |

## Diagnosis

Resample at the next service interval to monitor.All component wear rates are normal. There is no indication of any contamination in the oil. The condition of the oil is acceptable for the time in service.