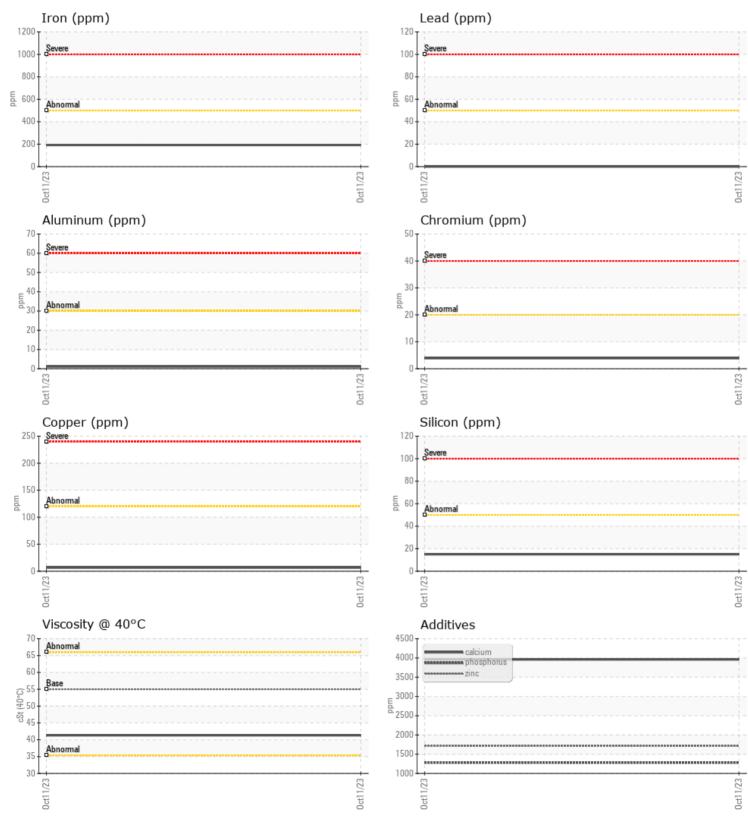

CONSTRUCTION EQUIPMENT 384881 VOLVO L60H 623294 - REAR AXLE

 Sample No:
 VCP431760

 Oil Type:
 VOLVO WB 102

 Job No:
 384881

Boron

ppm

VOLVO

|               | E INFORMATION |             |          | <br> |  |
|---------------|---------------|-------------|----------|------|--|
| Sample Number |               | VCP431760   |          | <br> |  |
| Sample Date   |               | 11 Oct 2023 |          | <br> |  |
| Machine Hours |               | 1079        |          | <br> |  |
| Oil Hours     |               | 1079        |          | <br> |  |
| Oil Changed   |               | Not Changd  |          | <br> |  |
| Sample Status |               | NORMAL      |          | <br> |  |
|               |               |             |          |      |  |
| OIL CON       |               |             |          |      |  |
|               |               |             | <u>_</u> | <br> |  |
| Visc @ 40°C   | cSt           | <b>41.3</b> |          | <br> |  |
| VOLVO         |               |             |          | <br> |  |
| CONTAI        | MINATION      |             |          |      |  |
| Silicon       | ppm           | 15          |          | <br> |  |
| Sodium        | ppm           | <b>1</b> 0  |          | <br> |  |
| Potassium     | ppm           | 1           |          | <br> |  |
|               |               |             |          |      |  |
| VOLVO         | METALS        |             |          | <br> |  |
|               |               |             |          |      |  |
| Iron          | ppm           | <b>192</b>  |          | <br> |  |
| Copper        | ppm           | 7           |          | <br> |  |
| Lead          | ppm           | 0           |          | <br> |  |
| Tin           | ppm           | □ <1        |          | <br> |  |
| Aluminum      | ppm           | <b>1</b>    |          | <br> |  |
| Chromium      | ppm           | <b>4</b>    |          | <br> |  |
| Molybdenum    | ppm           | 5           |          | <br> |  |
| Nickel        | ppm           | 2           |          | <br> |  |
| Titanium      | ppm           | <1          |          | <br> |  |
| Silver        | ppm           | 0           |          | <br> |  |
| Manganese     | ppm           | 8           |          | <br> |  |
| Vanadium      | ppm           | 0           |          | <br> |  |
| VOLVO         |               |             |          | <br> |  |
| ADDITIN       | VES           |             |          |      |  |
| Calcium       | ppm           | 3960        |          | <br> |  |
| Magnesium     | ppm           | 7           |          | <br> |  |
| Zinc          | ppm           | <b>1714</b> |          | <br> |  |
| Phosphorus    | ppm           | 1280        |          | <br> |  |
| Barium        | ppm           | 0           |          | <br> |  |
| -             |               | - 496       |          |      |  |

## Diagnosis

Resample at the next service interval to monitor.All component wear rates are normal. There is no indication of any contamination in the oil. The condition of the oil is acceptable for the time in service.