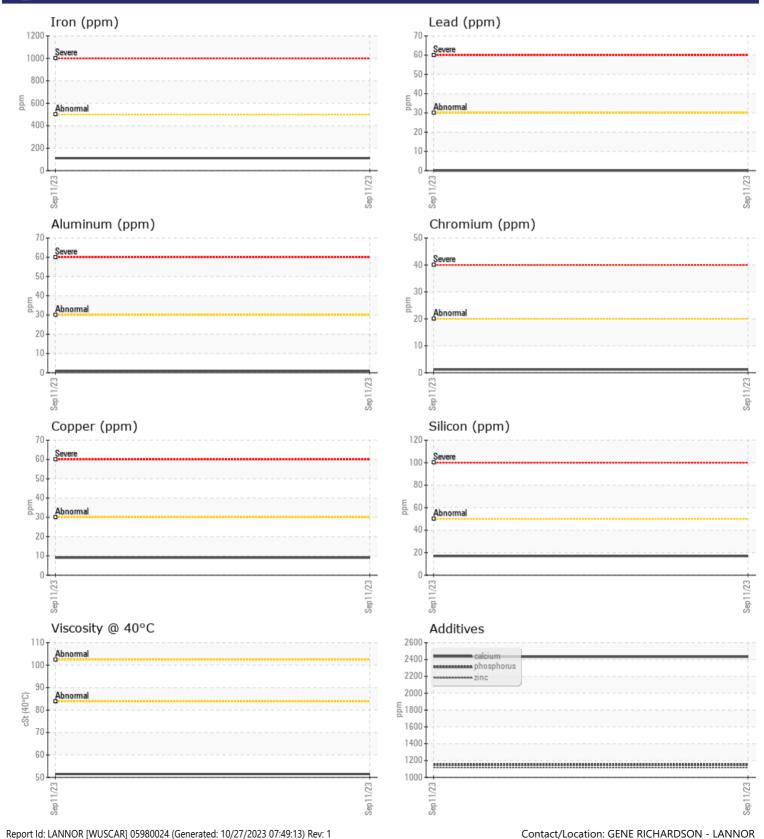

#### Job No:

Boron

|               | INFORMATION | N           |      |  |
|---------------|-------------|-------------|------|--|
| Sample Number |             | VCP407336   | <br> |  |
| Sample Date   |             | 11 Sep 2023 | <br> |  |
| Machine Hours |             | 2932        | <br> |  |
| Oil Hours     |             | 0           | <br> |  |
| Oil Changed   |             | N/A         | <br> |  |
| Sample Status |             | NORMAL      | <br> |  |
|               |             |             |      |  |
| OIL CON       | DITION      |             |      |  |
| Visc @ 40°C   | cSt         | 51.5        | <br> |  |
| VOLVO         |             |             |      |  |
| V CONTAM      | IINATION    |             |      |  |
| Silicon       | ppm         | 17          | <br> |  |
| Sodium        | ppm         | 2           | <br> |  |
| Potassium     | ppm         | <b>_</b> <1 | <br> |  |
|               |             |             |      |  |
| WEAR M        | IETALS      |             |      |  |
| Iron          | ppm         | <b>111</b>  | <br> |  |
| Copper        | ppm         | 9           | <br> |  |
| Lead          | ppm         | 0           | <br> |  |
| Tin           | ppm         | 0           | <br> |  |
| Aluminum      | ppm         | <b></b> <1  | <br> |  |
| Chromium      | ppm         | <b>1</b>    | <br> |  |
| Molybdenum    | ppm         | 8           | <br> |  |
| Nickel        | ppm         | <b>□</b> <1 | <br> |  |
| Titanium      | ppm         | 0           | <br> |  |
| Silver        | ppm         | 0           | <br> |  |
| Manganese     | ppm         | 2           | <br> |  |
| Vanadium      | ppm         | 0           | <br> |  |
| VOLVO         |             |             | <br> |  |
|               | ES          |             |      |  |
| Calcium       | ppm         | 2433        | <br> |  |
| Magnesium     | ppm         | 26          | <br> |  |
| Zinc          | ppm         | 1117        | <br> |  |
| Phosphorus    | ppm         | 1150        | <br> |  |
| Barium        | ppm         | 0           | <br> |  |
|               |             |             |      |  |

# **CONSTRUCTION EQUIPMENT**

GRAPHS

VOLVO

Page 2 of 2