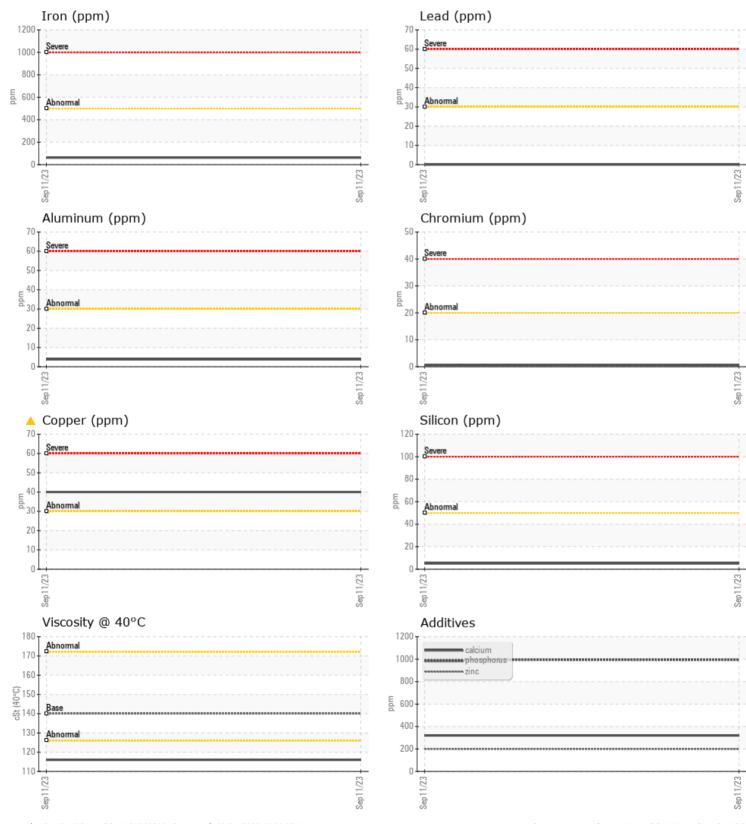

#### Job No:

|               | E INFORMATION |                   |              |  |
|---------------|---------------|-------------------|--------------|--|
|               |               |                   | <br><u>.</u> |  |
| Sample Number |               | VCP407059         | <br>         |  |
| Sample Date   |               | 11 Sep 2023       | <br>         |  |
| Machine Hours |               | 5720              | <br>         |  |
| Oil Hours     |               | 0                 | <br>         |  |
| Oil Changed   |               | N/A               | <br>         |  |
| Sample Status |               | ABNORMAL          | <br>         |  |
| VOLVO         |               |                   |              |  |
| OIL CON       | IDITION       |                   |              |  |
| Visc @ 40°C   | cSt           | 116               | <br>         |  |
|               | cor           |                   |              |  |
| VOLVO         |               |                   | <br>         |  |
| CONTAI        | MINATION      |                   |              |  |
| Silicon       | ppm           | 5                 | <br>         |  |
| Sodium        | ppm           | <b>1</b>          | <br>         |  |
| Potassium     | ppm           | <b>  </b> <1      | <br>         |  |
|               |               |                   |              |  |
| WEAD          | METALS        |                   |              |  |
|               |               | ·                 | <br><u>.</u> |  |
| Iron          | ppm           | 62                | <br>         |  |
| Copper        | ppm           | <mark>▲</mark> 40 | <br>         |  |
| Lead          | ppm           | 0                 | <br>         |  |
| Tin           | ppm           | 0                 | <br>         |  |
| Aluminum      | ppm           | ■4                | <br>         |  |
| Chromium      | ppm           | <b></b> <1        | <br>         |  |
| Molybdenum    | ppm           | 2                 | <br>         |  |
| Nickel        | ppm           | <b></b> <1        | <br>         |  |
| Titanium      | ppm           | 0                 | <br>         |  |
| Silver        | ppm           | <1                | <br>         |  |
| Manganese     | ppm           | □<1               | <br>         |  |
| Vanadium      | ppm           | 0                 | <br>         |  |
| VOLVO         |               |                   |              |  |
|               | VES           |                   |              |  |
| Calcium       |               | 320               | <br>         |  |
| Magnesium     | ppm<br>ppm    | 6                 | <br>         |  |
| Zinc          |               | 199               | <br>         |  |
| Phosphorus    | ppm           | 995               | <br>         |  |
| Barium        | ppm           | <b>0</b>          | <br>         |  |
| Boron         | ppm           | <b>140</b>        | <br>         |  |
| DUIUII        | ppm           | 140               | <br>         |  |

### Diagnosis

No corrective action is recommended at this time. Resample at the next service interval to monitor.The copper level is abnormal. All other component wear rates are normal. There is no indication of any contamination in the oil. The condition of the oil is acceptable for the time in service.