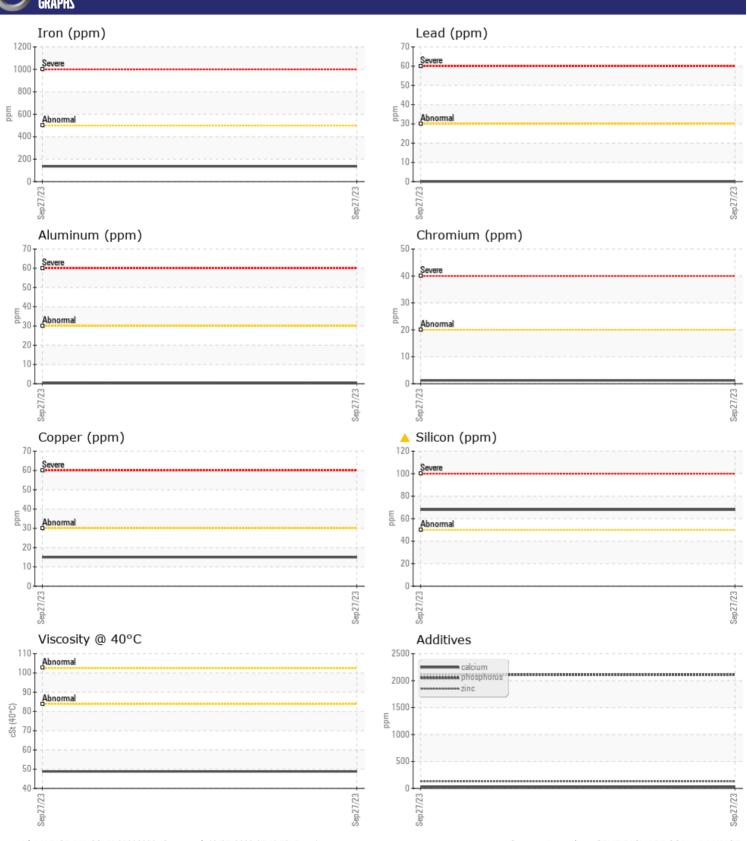

## CONSTRUCTION EQUIPMENT VOLVO A40G 352682 - DROP BOX

Sample No: VCP407337
Oil Type: NOT GIVEN

Job No:

| FORMATION |                                         |           |                              |           |
|-----------|-----------------------------------------|-----------|------------------------------|-----------|
|           | VCP407337                               |           |                              |           |
|           | 27 Sep 2023                             |           |                              |           |
|           | 2121                                    |           |                              |           |
|           | 0                                       |           |                              |           |
|           | N/A                                     |           |                              |           |
|           | ABNORMAL                                |           |                              |           |
|           |                                         |           |                              |           |
| ION       |                                         |           |                              |           |
| cSt       | <b>48.8</b>                             |           |                              |           |
|           |                                         |           |                              |           |
| ATION     |                                         |           |                              |           |
| ATIUN     |                                         |           |                              |           |
| ppm       |                                         |           |                              |           |
| ppm       |                                         |           |                              |           |
| ppm       | <b>6</b>                                |           |                              |           |
|           |                                         |           |                              |           |
| ALS       |                                         |           |                              |           |
| ppm       | <b>136</b>                              |           |                              |           |
| ppm       | _                                       |           |                              |           |
| ppm       | _                                       |           |                              |           |
| ppm       |                                         |           |                              |           |
| ppm       | <b>■</b> <1                             |           |                              |           |
| ppm       | _                                       |           |                              |           |
| ppm       |                                         |           |                              |           |
| •         |                                         |           |                              |           |
| ppm       |                                         |           |                              |           |
|           |                                         |           |                              |           |
| ppm       |                                         |           |                              |           |
| ppm       | 0                                       |           |                              |           |
|           |                                         |           |                              |           |
|           |                                         |           |                              |           |
| ppm       | 29                                      |           |                              |           |
| ppm       | 0                                       |           |                              |           |
| ppm       | 128                                     |           |                              |           |
| ppm       | 2110                                    |           |                              |           |
| ppm       | 0                                       |           |                              |           |
|           |                                         |           |                              |           |
|           | ppm | VCP407337 | VCP407337 27 Sep 2023 2121 0 | VCP407337 |

## Diagnosis

F: (843)767-9909

No corrective action is recommended at this time. Resample at the next service interval to monitor.All component wear rates are normal. Elemental level of silicon (Si) above normal indicating ingress of seal material. The condition of the oil is acceptable for the time in service.