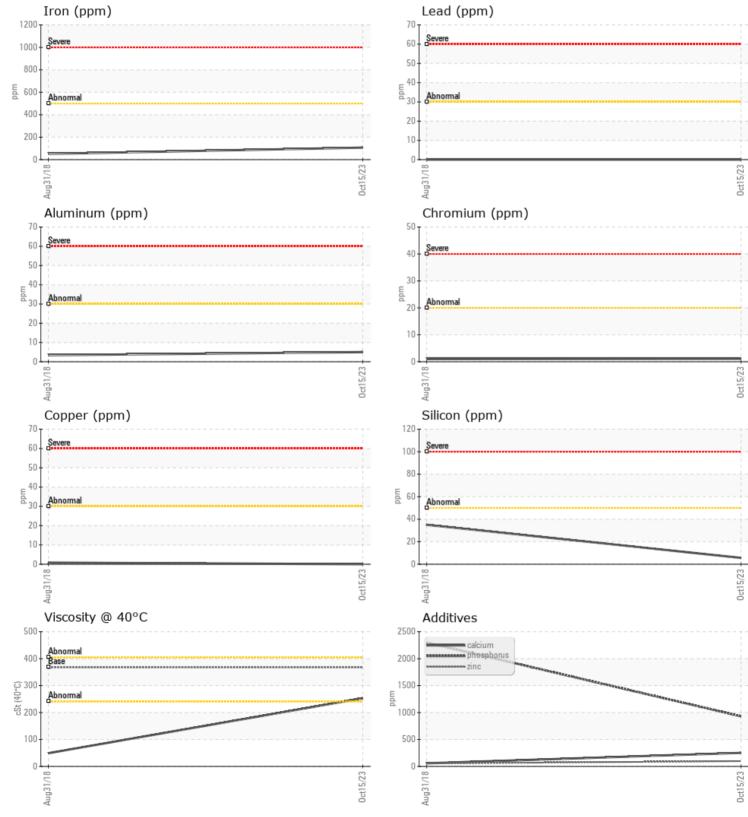

## CONSTRUCTION EQUIPMENT VOLVO A40G 342248 - DROP BOX

**Sample No:** VCP409923

Oil Type: GEAR OIL SAE 85W140

Job No:

Boron

|               | E INFORMATION |             |             |      |
|---------------|---------------|-------------|-------------|------|
| Sample Number | -             | VCP409923   | VCE64229    | <br> |
| Sample Date   |               | 15 Oct 2023 | 31 Aug 2018 | <br> |
| Machine Hours |               | 0           | 438         | <br> |
| Oil Hours     |               | 0           | 438         | <br> |
| Oil Changed   |               | Not Changd  | N/A         | <br> |
| Sample Status |               | NORMAL      | ABNORMAL    | <br> |
|               |               |             |             |      |
| OIL CON       | DITION        |             |             |      |
| Visc @ 40°C   | cSt           | 253         | 49.09       | <br> |
|               |               |             |             |      |
| CONTAI        | MINATION      |             |             |      |
| Silicon       | ppm           | 6           | 35          | <br> |
| Sodium        | ppm           | <b>□</b> <1 | 11          | <br> |
| Potassium     | ppm           |             | 2           | <br> |
| Totassium     | ppin          |             |             |      |
| VOLVO         |               |             |             |      |
| 🤍 WEAR I      | METALS        |             |             |      |
| Iron          | ppm           | 107         | 51          | <br> |
| Copper        | ppm           | 0           | □ <1        | <br> |
| Lead          | ppm           | 0           | 0           | <br> |
| Tin           | ppm           | 0           | 0           | <br> |
| Aluminum      | ppm           | 5           | 3           | <br> |
| Chromium      | ppm           | <b>1</b>    | 1           | <br> |
| Molybdenum    | ppm           | 3           | 9           | <br> |
| Nickel        | ppm           |             | <b></b> <1  | <br> |
| Titanium      | ppm           | 0           | 0           | <br> |
| Silver        | ppm           | 0           | 0           | <br> |
| Manganese     | ppm           | □<1         | 1           | <br> |
| Vanadium      | ppm           | 0           | 0           | <br> |
|               |               |             |             |      |
|               | VES           |             |             | <br> |
| Calcium       | ppm           | 251         | 58          | <br> |
| Magnesium     | ppm           | 0           | <b></b> <1  | <br> |
| Zinc          | ppm           | 98          | 54          | <br> |
| Phosphorus    | ppm           | 930         | 2299        | <br> |
| Barium        | ppm           | 0           | 0           | <br> |
|               |               |             |             |      |

## Diagnosis

Resample at the next service interval to monitor. (worried about dog clutch fault).All component wear rates are normal. There is no indication of any contamination in the oil. The condition of the oil is acceptable for the time in service.

## **CONSTRUCTION EQUIPMENT**

GRAPHS

VOLVO

Report Id: VOLVO0080 [WUSCAR] 05980039 (Generated: 10/28/2023 10:44:22) Rev: 1

Contact/Location: RANDY VANDERLEEST - VOLVO0080