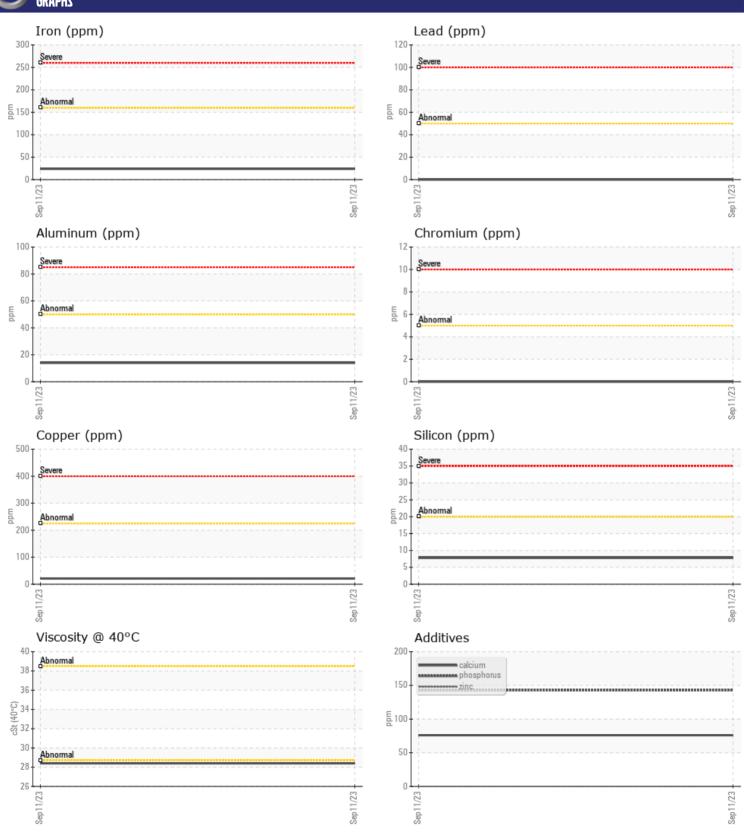

## **CONSTRUCTION EQUIPMENT**VOLVO A45G 352640 - TRANSMISSION (AUTO)

Sample No: VCP407061 Oil Type: **NOT GIVEN** 

Job No:

| VOLVO         |              |             |      |  |
|---------------|--------------|-------------|------|--|
| SAMPLI        | E INFORMATIO | N           |      |  |
| Sample Number | -            | VCP407061   | <br> |  |
| Sample Date   |              | 11 Sep 2023 | <br> |  |
| Machine Hours |              | 2932        | <br> |  |
| Oil Hours     |              | 0           | <br> |  |
| Oil Changed   |              | N/A         | <br> |  |
| Sample Status |              | NORMAL      | <br> |  |
|               |              |             |      |  |
| OIL CON       | DITION       |             |      |  |
| Visc @ 40°C   | cSt          | <b>28.4</b> | <br> |  |
|               |              |             |      |  |
| VOLVO         | WIND TION    |             | <br> |  |
| LUNIA         | MINATION     |             |      |  |
| Silicon       | ppm          | ■8          | <br> |  |
| Sodium        | ppm          | <b>4</b>    | <br> |  |
| Potassium     | ppm          | <b>2</b>    | <br> |  |
|               |              |             |      |  |
| WEAR N        | METALS       |             |      |  |
| Iron          | ppm          | ■24         | <br> |  |
| Copper        | ppm          | <b>■21</b>  | <br> |  |
| Lead          | ppm          | <b>□</b> 0  | <br> |  |
| Tin           | ppm          | <b>■</b> 3  | <br> |  |
| Aluminum      | ppm          | <b>14</b>   | <br> |  |
| Chromium      | ppm          | <b>■</b> 0  | <br> |  |
| Molybdenum    | ppm          | 0           | <br> |  |
| Nickel        | ppm          | <b>■</b> 3  | <br> |  |
| Titanium      | ppm          | 0           | <br> |  |
| Silver        | ppm          | <b>■</b> 0  | <br> |  |
| Manganese     | ppm          | 2           | <br> |  |
| Vanadium      | ppm          | 0           | <br> |  |
| VOLVO         |              |             |      |  |
| ADDITIV       | VES          |             |      |  |
| Calcium       | ppm          | 76          | <br> |  |
| Magnesium     | ppm          | 0           | <br> |  |
| Zinc          | ppm          | 0           | <br> |  |
| Phosphorus    | ppm          | 143         | <br> |  |
| Barium        | ppm          | 0           | <br> |  |
| Boron         | ppm          | 84          | <br> |  |
|               |              |             |      |  |

## Diagnosis

F: (843)767-9909

Resample at the next service interval to monitor.All component wear rates are normal. There is no indication of any contamination in the oil. The condition of the oil is acceptable for the time in service.