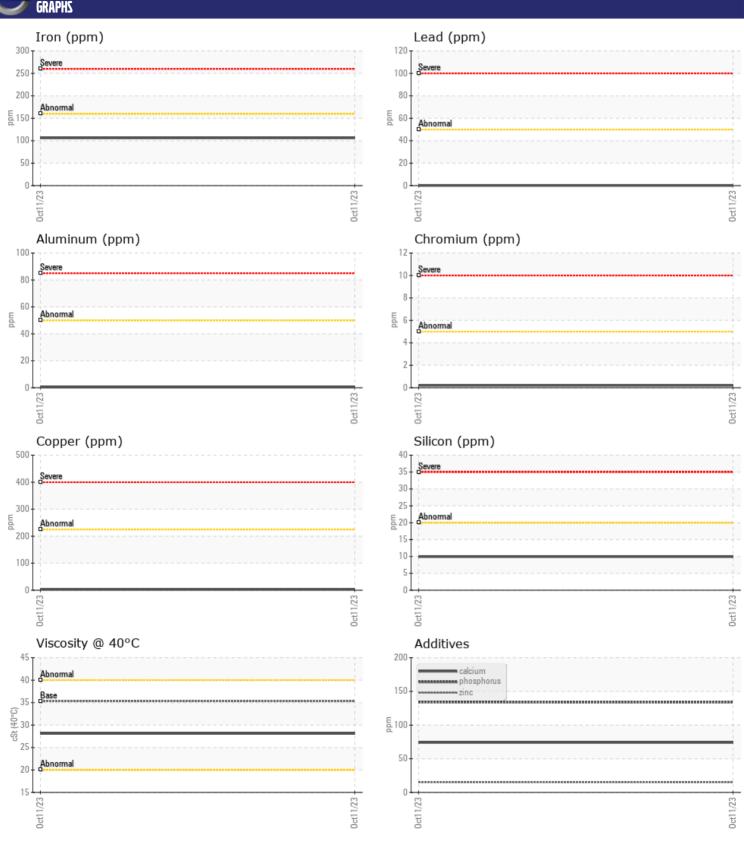

# CONSTRUCTION EQUIPMENT 384881 VOLVO L60H 623294 - TRANSMISSION (AUTO)

Sample No: VCP431759

Oil Type: **VOLVO AUTOMATIC TRANSMISSION FLUID AT102** 

Job No: 384881

| SAMPLE I      | NFORMATION |               |  |  |  |
|---------------|------------|---------------|--|--|--|
| Sample Number | <u> </u>   | VCP431759     |  |  |  |
| Sample Date   |            | 11 Oct 2023   |  |  |  |
| Machine Hours |            | 1079          |  |  |  |
| Oil Hours     |            | 1079          |  |  |  |
| Oil Changed   |            | Not Changd    |  |  |  |
| Sample Status |            | NORMAL        |  |  |  |
|               |            |               |  |  |  |
| VOLVO         |            |               |  |  |  |
| OIL COND      | IIIUN      |               |  |  |  |
| Visc @ 40°C   | cSt        | <b>28.1</b>   |  |  |  |
|               |            |               |  |  |  |
| CONTAMI       | NATION     |               |  |  |  |
| _             | <u>.</u>   | =10           |  |  |  |
| Silicon       | ppm        | <b>10</b>     |  |  |  |
| Sodium        | ppm        | <b>4</b>      |  |  |  |
| Potassium     | ppm        | <b>2</b>      |  |  |  |
| VOLVO         |            |               |  |  |  |
| WEAR METALS   |            |               |  |  |  |
| Iron          | ppm        | <b>106</b>    |  |  |  |
| Copper        | ppm        | <b>■</b> 4    |  |  |  |
| Lead          | ppm        | <b>■</b> 0    |  |  |  |
| Tin           | ppm        | <b>■</b> 0    |  |  |  |
| Aluminum      | ppm        | <b>■&lt;1</b> |  |  |  |
| Chromium      | ppm        | <b>■&lt;1</b> |  |  |  |
| Molybdenum    | ppm        | <b>0</b>      |  |  |  |
| Nickel        | ppm        | <b>■&lt;1</b> |  |  |  |
| Titanium      | ppm        | 0             |  |  |  |
| Silver        | ppm        | ■0            |  |  |  |
| Manganese     | ppm        | <b>7</b>      |  |  |  |
| Vanadium      | ppm        | 0             |  |  |  |
|               |            |               |  |  |  |
| ADDITIVE      | 2          |               |  |  |  |
| Calcium       | ppm        | <b>7</b> 4    |  |  |  |
| Magnesium     | ppm        | <b>0</b>      |  |  |  |
| Zinc          | ppm        | <b>1</b> 5    |  |  |  |
| Phosphorus    | ppm        | ■ 134         |  |  |  |
| Barium        | ppm        | ■0            |  |  |  |
| Boron         | ppm        | <b>71</b>     |  |  |  |
|               | 75         |               |  |  |  |

### Diagnosis

Resample at the next service interval to monitor.All component wear rates are normal. There is no indication of any contamination in the fluid. The condition of the fluid is acceptable for the time in service.