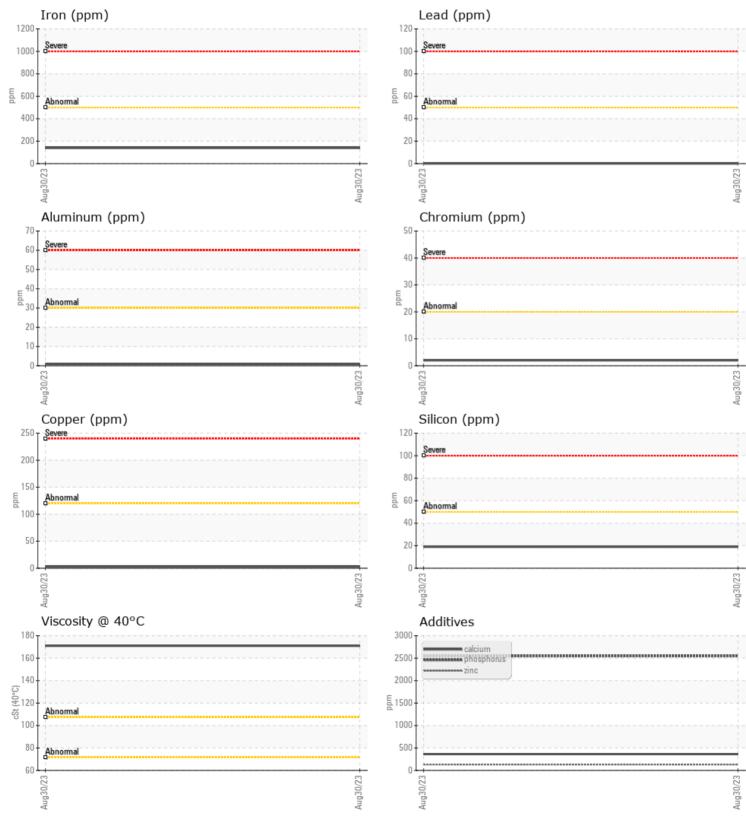

CONSTRUCTION EQUIPMENT W06005562-2 ROANOKE VOLVO L35B 1876075 - REAR AXLE

 Sample No:
 VCP417200

 Oil Type:
 VOLVO API GL-5 SAE 75W90

 Job No:
 W06005562-2 ROANOKE

VOLVO

| SAMPLE INFORMATION |        |             |  |  |  |  |
|--------------------|--------|-------------|--|--|--|--|
| Sample Number      | -      | VCP417200   |  |  |  |  |
| Sample Date        |        | 30 Aug 2023 |  |  |  |  |
| Machine Hours      |        | 2469        |  |  |  |  |
| Oil Hours          |        | 0           |  |  |  |  |
| Oil Changed        |        | Changed     |  |  |  |  |
| Sample Status      |        | NORMAL      |  |  |  |  |
|                    |        |             |  |  |  |  |
| OIL CONDI          | ITION  |             |  |  |  |  |
| Visc @ 40°C        | cSt    | 171         |  |  |  |  |
|                    |        |             |  |  |  |  |
| CONTAMI            | NATION |             |  |  |  |  |
| Silicon            | ppm    | <b>1</b> 9  |  |  |  |  |
| Sodium             | ppm    | <b>4</b>    |  |  |  |  |
| Potassium          | ppm    | 2           |  |  |  |  |
|                    |        |             |  |  |  |  |
| WEAR ME            | TALS   |             |  |  |  |  |
| Iron               | ppm    | <b>140</b>  |  |  |  |  |
| Copper             | ppm    | 3           |  |  |  |  |
| Lead               | ppm    | <b></b> <1  |  |  |  |  |
| Tin                | ppm    | 0           |  |  |  |  |
| Aluminum           | ppm    | ■<1         |  |  |  |  |
| Chromium           | ppm    | 2           |  |  |  |  |
| Molybdenum         | ppm    | <b>1</b>    |  |  |  |  |
| Nickel             | ppm    | 0           |  |  |  |  |
| Titanium           | ppm    | 1           |  |  |  |  |
| Silver             | ppm    | 0           |  |  |  |  |
| Manganese          | ppm    | 9           |  |  |  |  |
| Vanadium           | ppm    | 0           |  |  |  |  |
|                    |        |             |  |  |  |  |
| ADDITIVE           | 2      |             |  |  |  |  |
| Calcium            | ppm    | 363         |  |  |  |  |
| Magnesium          | ppm    | 3           |  |  |  |  |
| Zinc               | ppm    | 132         |  |  |  |  |

## **CONSTRUCTION EQUIPMENT**

GRAPHS

VOLVO

Report Id: VOLVO9010 [WUSCAR] 05980708 (Generated: 10/18/2023 16:31:21) Rev: 1

Contact/Location: SCOTT CARR - VOLVO9010