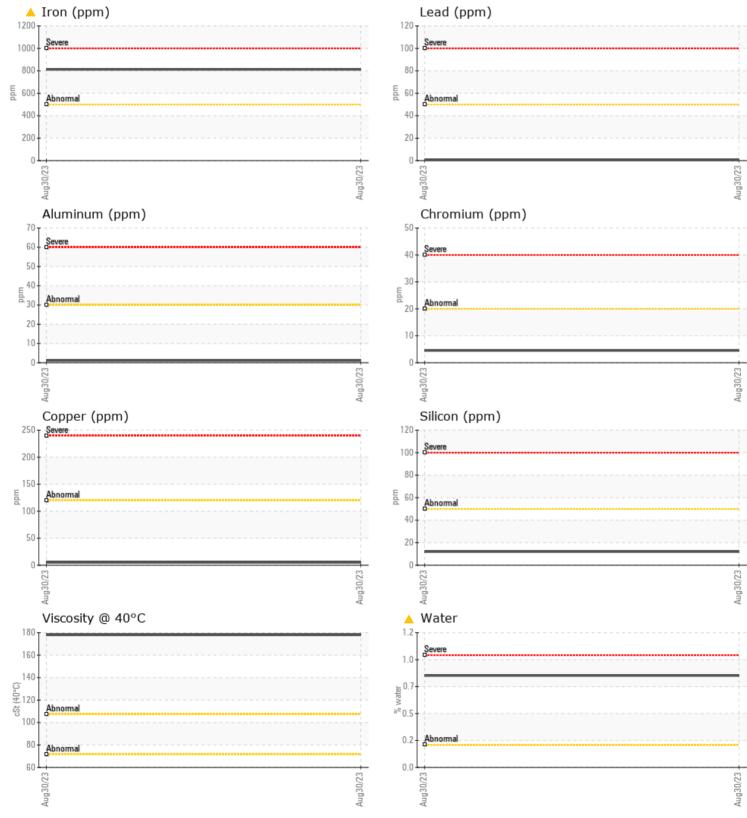

Magnesium

Phosphorus

VOLVO

| Sample Number | -    | VCP417199    |  |  |  |  |
|---------------|------|--------------|--|--|--|--|
| Sample Date   |      | 30 Aug 2023  |  |  |  |  |
| Machine Hours |      | 2469         |  |  |  |  |
| Oil Hours     |      | 0            |  |  |  |  |
| Oil Changed   |      | Changed      |  |  |  |  |
| Sample Status |      | ABNORMAL     |  |  |  |  |
|               |      |              |  |  |  |  |
| OIL CONDI     | TION |              |  |  |  |  |
| Visc @ 40°C   | cSt  | 178          |  |  |  |  |
|               |      |              |  |  |  |  |
| CONTAMINATION |      |              |  |  |  |  |
| Water         | %    | <b>0.818</b> |  |  |  |  |
| Silicon       | ppm  | <b>12</b>    |  |  |  |  |
| Sodium        | ppm  | <b></b> <1   |  |  |  |  |
| Potassium     | ppm  | 3            |  |  |  |  |
|               |      |              |  |  |  |  |
| WEAR METALS   |      |              |  |  |  |  |
| Iron          | ppm  | <b>A</b> 812 |  |  |  |  |
| Copper        | ppm  | 5            |  |  |  |  |
| Lead          | ppm  | <b>  </b> <1 |  |  |  |  |
| Tin           | ppm  | <b>■</b> <1  |  |  |  |  |
| Aluminum      | ppm  | ∎1           |  |  |  |  |
| Chromium      | ppm  | <b>4</b>     |  |  |  |  |
| Molybdenum    | ppm  | 0            |  |  |  |  |
| Nickel        | ppm  | 2            |  |  |  |  |
| Titanium      | ppm  | 0            |  |  |  |  |
| Silver        | ppm  | 0            |  |  |  |  |
| Manganese     | ppm  | ∎14          |  |  |  |  |
| Vanadium      | ppm  | 0            |  |  |  |  |

## Diagnosis

We advise that you check for the source of water entry. The oil change at the time of sampling has been noted. Resample at the next service interval to monitor.Gear wear is indicated. There is a moderate concentration of water present in the oil. The condition of the oil is acceptable for the time in service.