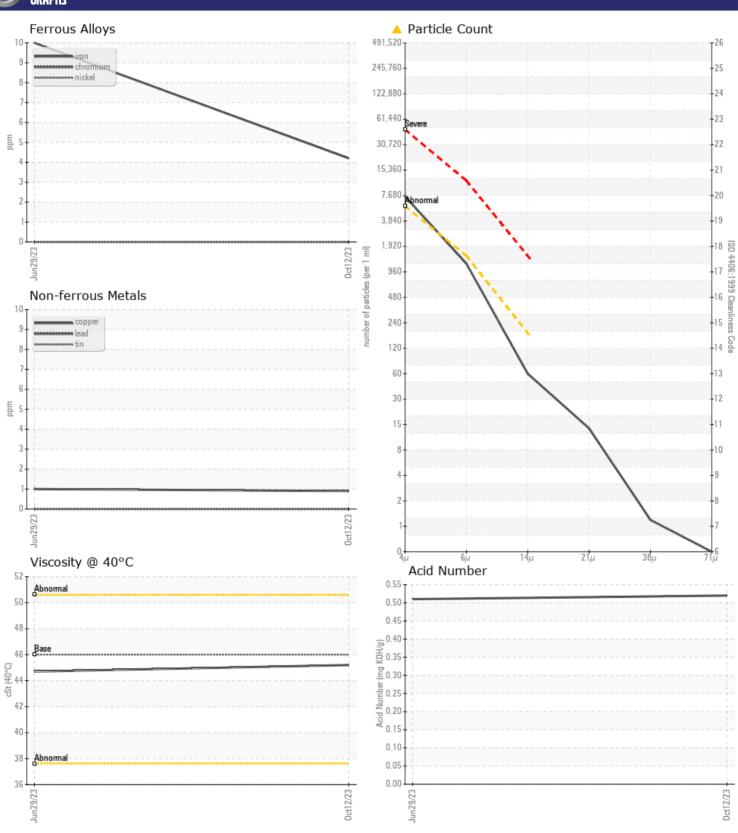

## Diagnosis

No corrective action is recommended at this time. Resample at the next service interval to monitor.All component wear rates are normal. There is a moderate amount of silt (particulates < 14 microns in size) present in the oil. The AN level is acceptable for this fluid. The condition of the oil is suitable for further service.