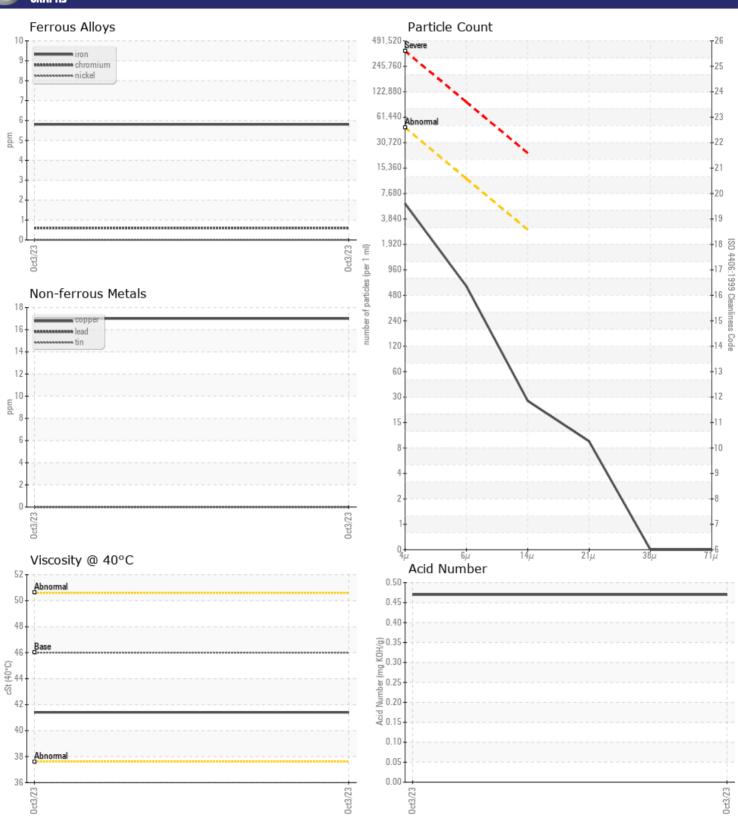

## **CONSTRUCTION EQUIPMENT**

SWA379035-10 RENTALS VOLVO EC350EL 310587 - HYDRAULIC

Oil Type: VOLVO SUPER HYDRAULIC OIL 46

**Job No:** SWA379035-10 RENTALS

| VOLVO             |             |               |      |  |
|-------------------|-------------|---------------|------|--|
| SAMPLE            | INFORMATION |               |      |  |
| Sample Number     |             | VCP390165     | <br> |  |
| Sample Date       |             | 03 Oct 2023   | <br> |  |
| Machine Hours     |             | 2324          | <br> |  |
| Oil Hours         |             | 0             | <br> |  |
| Oil Changed       |             | Changed       | <br> |  |
| Sample Status     |             | NORMAL        | <br> |  |
|                   |             |               |      |  |
| VOLVO             | DITION      |               |      |  |
| OIL CON           |             |               |      |  |
| Visc @ 40°C       | cSt         | <b>41.4</b>   | <br> |  |
| Acid Number (AN   | N) mg KOH/g | <b>0.47</b>   | <br> |  |
|                   |             |               | <br> |  |
| COLVO             | MINATION    |               |      |  |
| _                 | MATION      | ==400         | <br> |  |
| Particles >4µm    |             | <b>■</b> 5100 | <br> |  |
| Particles >6µm    |             | <b>■540</b>   | <br> |  |
| Particles > 14µm  | X           | <b>24</b>     | <br> |  |
| ISO 4406:1999 (c) |             | 20/16/12      | <br> |  |
| Silicon           | ppm         | <b>2</b>      | <br> |  |
| Sodium            | ppm         | <b>■&lt;1</b> | <br> |  |
| Potassium         | ppm         | <b>0</b>      | <br> |  |
| VOLVO             |             |               |      |  |
| <b>WEAR N</b>     | METALS      |               |      |  |
| Iron              | ppm         | <b>6</b>      | <br> |  |
| Copper            | ppm         | <b>17</b>     | <br> |  |
| Lead              | ppm         | <b>0</b>      | <br> |  |
| Tin               | ppm         | 0             | <br> |  |
| Aluminum          | ppm         | ■0            | <br> |  |
| Chromium          | ppm         | <b>■</b> <1   | <br> |  |
| Molybdenum        | ppm         | <b>2</b>      | <br> |  |
| Nickel            | ppm         | <b>0</b>      | <br> |  |
| Titanium          | ppm         | 0             | <br> |  |
| Silver            | ppm         | 0             | <br> |  |
| Manganese         | ppm         | <1            | <br> |  |
| Vanadium          |             | 0             |      |  |
| variauluili       | ppm         | U             | <br> |  |
| WOLLAND           |             |               |      |  |

## Diagnosis

Resample at the next service interval to monitor. All component wear rates are normal. The system cleanliness is acceptable for your target ISO 4406 cleanliness code. The system and fluid cleanliness is acceptable. The AN level is acceptable for this fluid. The condition of the oil is suitable for further service.

## GRAPHS